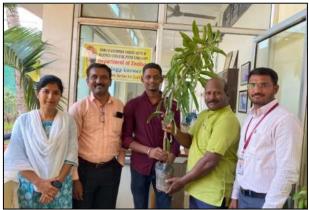

### Glimpses of Plant seedlings donation

#### **Description of Activity -**

Department of Zoology took an initiative to donate plant seedlings to the students. Total 08 plant seedlings were given to 08 students. They took an oath to plant and maintain these seedlings in their agricultural farms. Students planted these seedlings in their agricultural farms. Dr. Aishwarya Pawar played leading role for this activity. All 04 teachers of the department and 10 students of B. Sc. II participated in the activity.