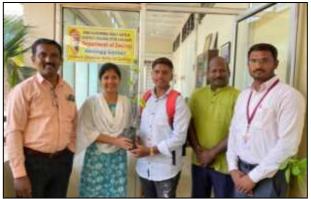

### Glimpses of Plant seedlings donation

#### **Description of Activity -**

Department of Zoology took an initiative to donate plant seedlings to the students. Total 08 plant seedlings were given to 08 students. They took an oath to plant and maintain these seedlings in their agricultural farms. Students planted these seedlings in their agricultural farms. Dr. Aishwarya Pawar played leading role for this activity. All 04 teachers of the department and 10 students of B. Sc. II participated in the activity.