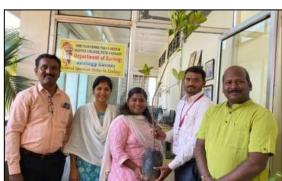

### Glimpses of Plant seedlings donation

#### **Description of Activity -**

Department of Zoology took an initiative to donate plant seedlings to the students. Total 08 plant seedlings were given to 08 students. They took an oath to plant and maintain these seedlings in their agricultural farms. Students planted these seedlings in their agricultural farms. Dr. Aishwarya Pawar played leading role for this activity. All 04 teachers of the department and 10 students of B. Sc. II participated in the activity.