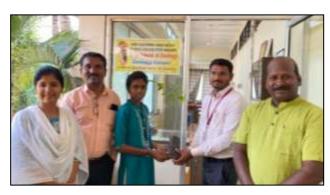

### Glimpses of Plant seedlings donation

#### **Description of Activity -**

Department of Zoology took an initiative to donate plant seedlings to the students. Total 08 plant seedlings were given to 08 students. They took an oath to plant and maintain these seedlings in their agricultural farms. Students planted these seedlings in their agricultural farms. Dr. Aishwarya Pawar played leading role for this activity. All 04 teachers of the department and 10 students of B. Sc. II participated in the activity.