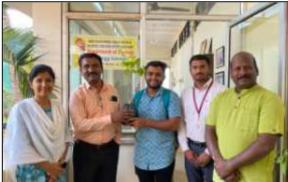

### Glimpses of Plant seedlings donation

#### **Description of Activity -**

Department of Zoology took an initiative to donate plant seedlings to the students. Total 08 plant seedlings were given to 08 students. They took an oath to plant and maintain these seedlings in their agricultural farms. Students planted these seedlings in their agricultural farms. Dr. Aishwarya Pawar played leading role for this activity. All 04 teachers of the department and 10 students of B. Sc. II participated in the activity.