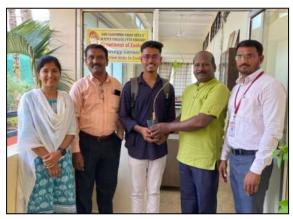

### Glimpses of Plant seedlings donation

#### **Description of Activity -**

Department of Zoology took an initiative to donate plant seedlings to the students. Total 08 plant seedlings were given to 08 students. They took an oath to plant and maintain these seedlings in their agricultural farms. Students planted these seedlings in their agricultural farms. Dr. Aishwarya Pawar played leading role for this activity. All 04 teachers of the department and 10 students of B. Sc. II participated in the activity.