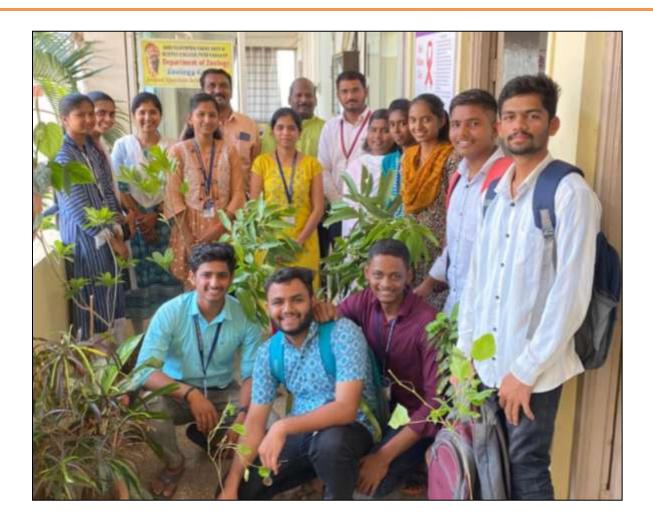

### Glimpses of Plant seedlings donation

#### **Description of Activity -**

Department of Zoology took an initiative to donate plant seedlings to the students. Total 08 plant seedlings were given to 08 students. They took an oath to plant and maintain these seedlings in their agricultural farms. Students planted these seedlings in their agricultural farms. Dr. Aishwarya Pawar played leading role for this activity. All 04 teachers of the department and 10 students of B. Sc. II participated in the activity.