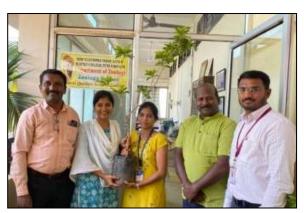

### Glimpses of Plant seedlings donation

#### **Description of Activity -**

Department of Zoology took an initiative to donate plant seedlings to the students. Total 08 plant seedlings were given to 08 students. They took an oath to plant and maintain these seedlings in their agricultural farms. Students planted these seedlings in their agricultural farms. Dr. Aishwarya Pawar played leading role for this activity. All 04 teachers of the department and 10 students of B. Sc. II participated in the activity.