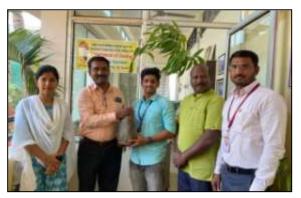

### Glimpses of Plant seedlings donation

#### **Description of Activity -**

Department of Zoology took an initiative to donate plant seedlings to the students. Total 08 plant seedlings were given to 08 students. They took an oath to plant and maintain these seedlings in their agricultural farms. Students planted these seedlings in their agricultural farms. Dr. Aishwarya Pawar played leading role for this activity. All 04 teachers of the department and 10 students of B. Sc. II participated in the activity.