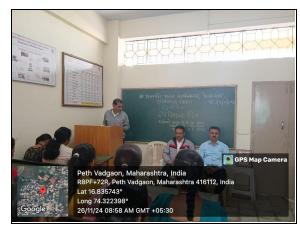

# **Photo Gallery**

Introductory speech by Mr P. A. Khabade

Dr Balasaheb Jadhav delivering speech

Oath given by . Mr A. H. Nikam

Oath Taking Student

#### **Short Description of Conducted Activity:**

We were organized Guest lecture on "Sanvidhan" for students. The purpose of this program was to make the students aware and increased Knowledge of Sanvidhan among them. Chief guest Dr. Balasaheb Jadhav pointed on the importance of Constitution, and our duty to protect constitution. He also taken briefly reviwed of constitution and fundamental rights. Presidential speech was given by Principal Mr. Adhikrao Nikam, he said that, Nikam said that the Constitution of India is the most comprehensive and ideal constitution in the world. Thanked by Mr. Prabhudas Khabade