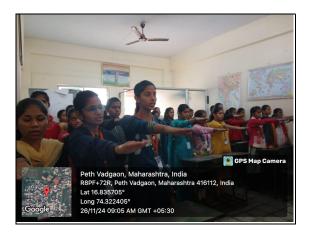

# **Photo Gallery**

Introductory speech by Mr P. A. Khabade

Dr Balasaheb Jadhav delivering speech

Oath given by . Mr A. H. Nikam

Oath Taking Student

#### **Short Description of Conducted Activity:**

We were organized Guest lecture on "Sanvidhan" for students. The purpose of this program was to make the students aware and increased Knowledge of Sanvidhan among them. Chief guest Dr. Balasaheb Jadhav pointed on the importance of Constitution, and our duty to protect constitution. He also taken briefly reviwed of constitution and fundamental rights. Presidential speech was given by Principal Mr. Adhikrao Nikam, he said that, Nikam said that the Constitution of India is the most comprehensive and ideal constitution in the world. Thanked by Mr. Prabhudas Khabade