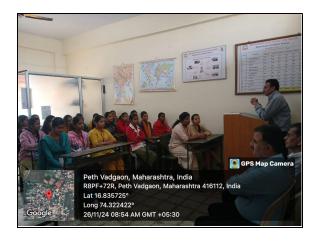

# **Photo Gallery**

Introductory speech by Mr P. A. Khabade

Dr Balasaheb Jadhav delivering speech

Oath given by . Mr A. H. Nikam

Oath Taking Student

#### **Short Description of Conducted Activity:**

We were organized Guest lecture on "Sanvidhan" for students. The purpose of this program was to make the students aware and increased Knowledge of Sanvidhan among them. Chief guest Dr. Balasaheb Jadhav pointed on the importance of Constitution, and our duty to protect constitution. He also taken briefly reviwed of constitution and fundamental rights. Presidential speech was given by Principal Mr. Adhikrao Nikam, he said that, Nikam said that the Constitution of India is the most comprehensive and ideal constitution in the world. Thanked by Mr. Prabhudas Khabade