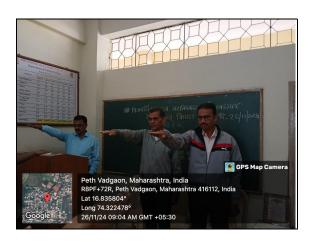

# **Photo Gallery**

Introductory speech by Mr P. A. Khabade

Dr Balasaheb Jadhav delivering speech

Oath given by . Mr A. H. Nikam

Oath Taking Student