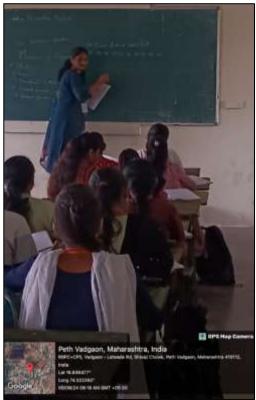

#### **Detailed Report-**

The **cultural committee and faculty of commerce** organized the **Teacher's Day function** for commerce students on Thursday, 05-09-2024. In this function, B. Com. III students conducted lectures of first and second-year students. Seven students in the third year delivered lectures on seven topics of the first and second years. The students who conducted the lectures and their topics are as follows.

# **Glimpses of the Activity**

Student of B. Com. III delivering a lecture in the B. Com. II class

Student of B. Com. III delivering a lecture in the B. Com. II class

All student-teachers with teachers of Commerce faculty