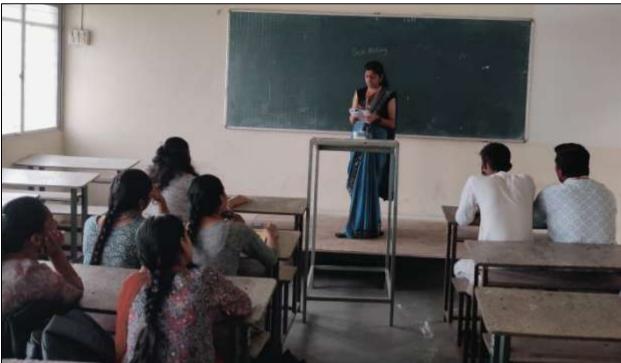

#### **Detailed Report-**

The **cultural committee and faculty of commerce** organized the **Teacher's Day function** for commerce students on Thursday, 05-09-2024. In this function, B. Com. III students conducted lectures of first and second-year students. Seven students in the third year delivered lectures on seven topics of the first and second years. The students who conducted the lectures and their topics are as follows.

# **Glimpses of the Activity**

Student of B. Com. III delivering a lecture in the B. Com. II class

Student of B. Com. III delivering a lecture in the B. Com. II class

All student-teachers with teachers of Commerce faculty