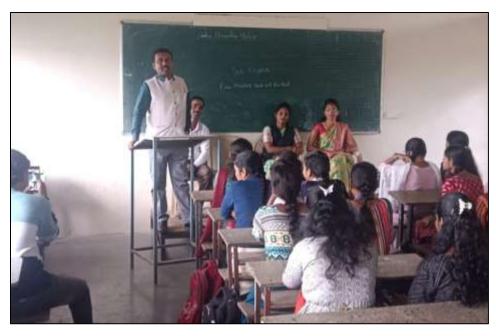

#### **Detailed Report-**

The **cultural committee and faculty of commerce** organized the **Teacher's Day function** for commerce students on Thursday, 05-09-2024. In this function, B. Com. III students conducted lectures of first and second-year students. Seven students in the third year delivered lectures on seven topics of the first and second years. The students who conducted the lectures and their topics are as follows.

After the lectures, the students were felicitated at the function by the auspicious hands of Dr. R. H. Atigre, Chairman, Cultural Committee. In this function, Dr. Atigre spoke about the celebration of Teachers Day. He gave the importance of a teacher in the life of a student as well as guided students about their careers.