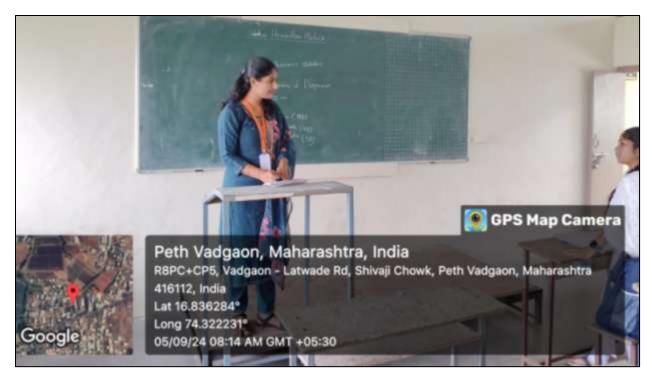

#### **Detailed Report-**

The **cultural committee and faculty of commerce** organized the **Teacher's Day function** for commerce students on Thursday, 05-09-2024. In this function, B. Com. III students conducted lectures of first and second-year students. Seven students in the third year delivered lectures on seven topics of the first and second years. The students who conducted the lectures and their topics are as follows.

# **Glimpses of the Activity**

Student of B. Com. III delivering a lecture in the B. Com. II class

Student of B. Com. III delivering a lecture in the B. Com. II class

All student-teachers with teachers of Commerce faculty