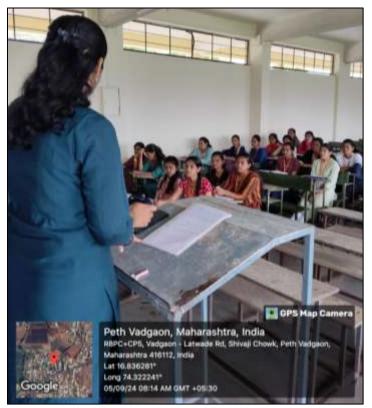

#### **Detailed Report-**

The **cultural committee and faculty of commerce** organized the **Teacher's Day function** for commerce students on Thursday, 05-09-2024. In this function, B. Com. III students conducted lectures of first and second-year students. Seven students in the third year delivered lectures on seven topics of the first and second years. The students who conducted the lectures and their topics are as follows.

# **Glimpses of the Activity**

Student of B. Com. III delivering a lecture in the B. Com. II class

Student of B. Com. III delivering a lecture in the B. Com. II class

All student-teachers with teachers of Commerce faculty