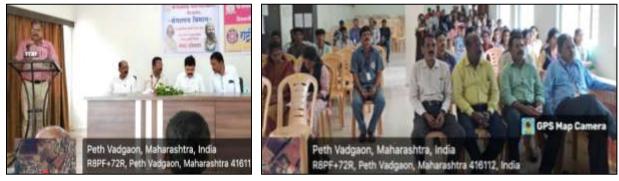

## **Detailed Report-**

The **cultural committee**, **Library & NSS** jointly organized **Wachan Prerna Din** on the occasion of **Birth anniversary of the then President**, **Bharatratna late**, **Dr. A. P. J. Abdul Kalam** on 15-10-2024. In this function, first the Pratima of **Dr. A. P. J. Abdul Kalam** was worshiped by the auspicious hands of Dr. Prabhakar Nisargandh and Mr. Dhanaji Deokule. Later, the **reading of a paragraph on Ch. Shivaji Maharaja's coronation ceremony** was performed in the Seminar hall.

Pratima Pujan of Dr. A. P. J. Abdul Kalam

Welcome & Preface by Mr. R. R. Chavan

Acclamation of Ch. Shivaji Maharaj by Dr. Atigre

Reading of a para on Ch. Shivaji Maharaja's coronation ceremony by Mr. Jagtap & Dr. Sahadeo

Reading of a para on Ch. Shivaji Maharaja's Presidential speech by Prin. Dr. Ashok Chavan coronation ceremony by Ms. Hemashri Patil

Vote of thanks by Dr. Ashok Jadhav

**Students present for the function** 