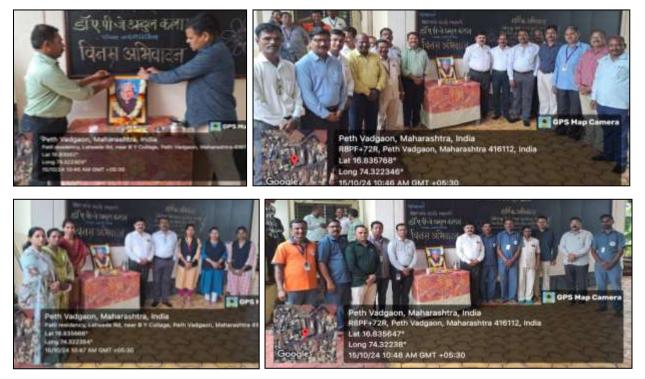

## **Detailed Report-**

The **cultural committee**, **Library & NSS** jointly organized **Wachan Prerna Din** on the occasion of **Birth anniversary of the then President**, **Bharatratna late**, **Dr. A. P. J. Abdul Kalam** on 15-10-2024. In this function, first the Pratima of **Dr. A. P. J. Abdul Kalam** was worshiped by the auspicious hands of Dr. Prabhakar Nisargandh and Mr. Dhanaji Deokule. Later, the **reading of a paragraph on Ch. Shivaji Maharaja's coronation ceremony** was performed in the Seminar hall.

Pratima Pujan of Dr. A. P. J. Abdul Kalam

Welcome & Preface by Mr. R. R. Chavan

Acclamation of Ch. Shivaji Maharaj by Dr. Atigre

Reading of a para on Ch. Shivaji Maharaja's coronation ceremony by Mr. Jagtap & Dr. Sahadeo

Reading of a para on Ch. Shivaji Maharaja's Presidential speech by Prin. Dr. Ashok Chavan coronation ceremony by Ms. Hemashri Patil

Vote of thanks by Dr. Ashok Jadhav

**Students present for the function** 