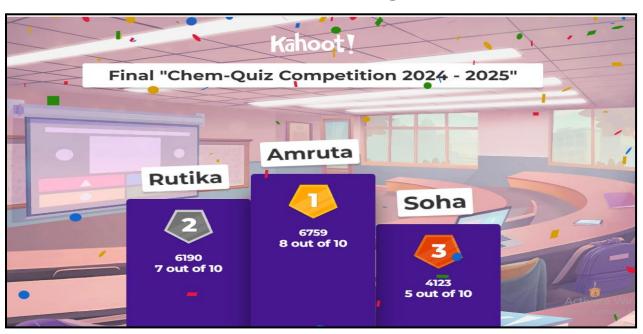

#### **Chem-Quiz Competition Outcome**

The Department of chemistry organized the Chem-Quiz Competition using **Kahoot.it** online mode. Some of the outcomes of this Chem-Quiz are as follow:

- ➤ The outcome of a chem-quiz competition can include awards and prizes for students who perform well.
- > Students develop the habit of creative learning.
- Quizzes can enhance memory retention.

#### Winners of "Chem-Quiz Competition 2024 - 2025" on 04/02/2025

1. Amruta Chavan 2. Rutika Chougale 3. Sohana Khan