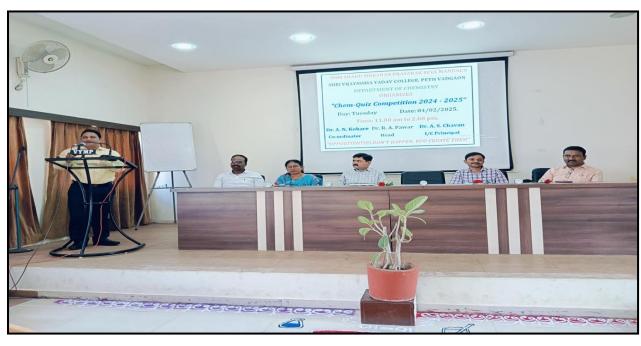

#### **Description of activity conducted**

Shri Vijaysinha Yadav College, Peth Vadgaon Department of chemistry organized the "Chem-Quiz Competition 2024 - 2025" on 04/02/2025. The Chem-Quiz Competition for B.Sc. I, II and III students is aimed at motivating learning techniques that improve knowledge. The competition was inaugurated in the presence of Hon. I/C. Principal Dr. Ashok Chavan, Head of the Department of Chemistry Dr. R. A. Pawar, all faculty members and students. The preface was addressed by our head of the department Dr. R. A. Pawar. A total of 50 students participated in the Chem-Quiz competition. Five groups were formed with 10 students each from B.Sc. I, II and III. The top two winners from every group were selected for the final round. In the final round, there were 10 students and 3 of them were awarded certificates. The program was anchored by Mr. Sahil Mujawar, Miss. Bhumika Sankpal & Miss Swati Jadhav. All the faculties of the department of chemistry Dr. R. A. Pawar, Dr. C. B. Mane, Mr. Sahil Mujawar were enthusiastically involved in organising the Chem-Quiz competition. The faculties of department of physics, department of botany, department of zoology, department of mathematics, department of microbiology and Dr. R. R. Chavan were involved in the Chem-Quiz competition. The program came to an end with the vote of thanks delivered by Dr. C. B. Mane

#### **Snapshots**

(Dr. Ajun N. Kokare) (Activity (o-ordinator)

Head Ospartment of Chemistry Sm. Volvsmila Yaday College Peth Salgana Dist Kolhapur I/C Principal
Shri Vljaysinha Yadav College.
Peth Vadgaon, Tal. Hatkanangale,
Dist. Kolhapur.