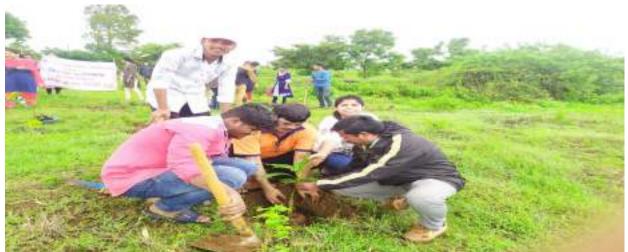

### श्री विजयसिंह यादव महाविद्यालय पेठ वडगाव ग्रंथालय विभाग

दि. १६/७/२०२२

कार्यक्रमाचे नाव :- वृक्ष दिंडी

विभाग : - ग्रंथालय

सहभागी :- प्राध्यापक व प्रशासकीय कर्मचारी ५२ विद्यार्थी - ७१ एकूण = १२३

१८ जुलै हा महाविद्यालयाचे संस्थापक अध्यक्ष मा. श्री. विजयसिंह यादव साहेब यांची जयंती व महाविद्यालयाचा वर्धापन दिन याचे ओउचीत्या साधून दि. १६ जुलै २०२२ रोजी ग्रंथालय विभाग व राष्ट्रीय सेवा योजना विभाग यांच्या संयुक्त विद्यमाने वृक्षदिंडी व वृक्ष लागवड हा कार्यक्रम आयोजित करण्यात आला होता.

सदरहू दिंडी ची सुरवात महाविद्यालय मधून करण्यात आली. महविद्यालयाच्या प्रांगणात सर्व स्टाफ व विद्यार्थी यांच्या हातामध्ये वृक्ष देवून दिंडीचे उद्घाटन मा. प्राचार्य डॉ. विजया चव्हाण यांच्या हस्ते करण्यात आले. सदरहू दिंडी महाविद्यालयातून श्री विजयसिंह यादवसाहेब चौक पर्यंत काढण्यात आली. या वेळी पर्यावरण रक्षणाच्या घोषणा देण्यात आल्या. या वेळी मोठ्या संखेने विद्यार्थी, विद्यार्थिनी, प्राध्यापक व प्रद्यापाकेतर कर्मचारी उपस्थित होते

या नंतर वडगाव महालक्ष्मी तलाव शेजारी असलेल्या ऑक्षिजन पार्क येथे वृक्ष रोपण करण्यात आले. महाविद्यालयाचा २३ वा वर्धापन दिन असल्याने वड, कडुलिंब, बाबळ, चिंच, पिंपळ, अश्वत्य, करंज, धायटी, चंदन, चाफा, जांबूळ, सप्तपर्णी, चेरी, फणस, पेरू, आंबा, आवळा, बेहडा, गुलमोहर, बकुळ, सिताफळ आणि आपटा अशा २३ प्रकारची विविध झाडे लावण्यात आली या वेळी महाविद्यालयाचे प्राचार्य डॉ. विजया चव्हाण, प्रा. निकम अधिकाराव, डॉ. सुरेश पाटील, डॉ. नाझीम शेख, डॉ. संभाजी माने, प्रा. सुनील पाटील, डॉ. अशोक चव्हाण कार्यालयीन अधिक्षक श्री. महेश निलजे, महाविद्यालयाचे राष्ट्रीय स्वयंसेवक विद्यार्थी उपस्थित होते. कार्यक्रम अधिकारी प्रा. प्रभुदास खाबडे व प्रा. रघुनाथ चव्हाण यांनी कार्यक्रमाचे नियोजन केले श्री. अमर होगाडे व श्री. एम दि. पाटील यांनी विशेष परिश्रम घेतले.