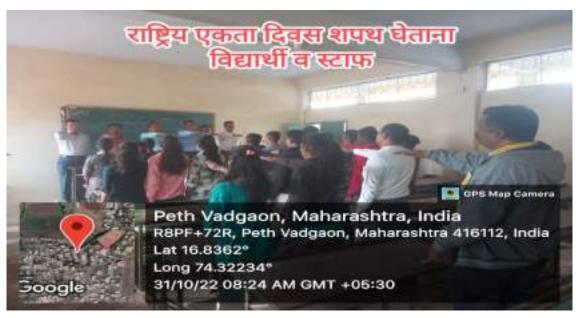

### **Presentation of Patriotic Songs**

**Name of Activity:** presentation of patriotic songs

Date and time of

**Activity conducted:** 12 August 2022, 10.00 am **Target Group**: All students in the College

#### **Short Description of activity conducted:**

Cultural Committee has organized the patriotic songs presentation in the college on behalf of Independence Day. The cultural committee has appealed to the students regarding patriotic songs presentation and some students, teachers and some professional singers from Peth Vadgaon city have participated in the programme and the programme has created atmosphere of patriotism in the mind of the students as well as teaching and non-teaching staff. Various patriotic songs from the Hindi films are selected by the participants.

**Outcome of the Activity:** The Patriotic songs presentation has developed patriotic atmosphere in the minds of students as well as teaching and non-teaching staff. The present activity has developed values of National integrity and love for the nation among the students.