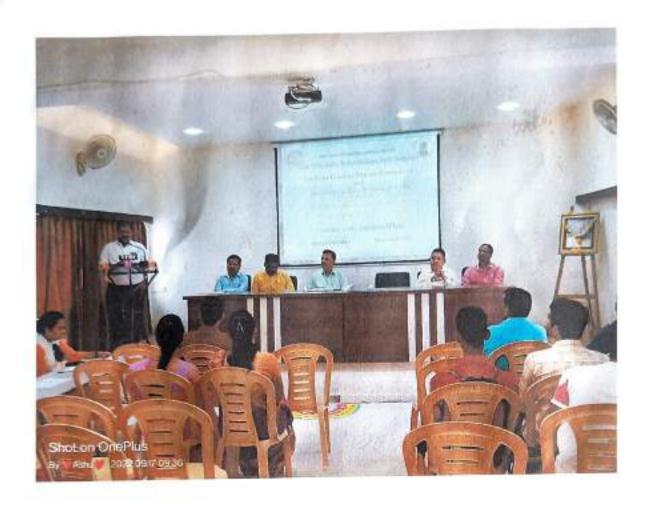

Shri Vijaysingh Yadav College Peth Vadgaon

Commerce Department

Farewell Function

Name of Activity - Farewell Function

Date And time of activity conducted - 08/07/2022 9 to 12.

Target Group - Commerce Students.

Number of Participants - 70

Name of orgtanizer - Department of commerce

Resource Person - Dr. Ashok Chavan. Head department of Sociology

Detailed Reprt -

The Department of commerce organized the farewell function for the B.com I students dated 8<sup>th</sup> July 2023 a sociology department of Shri Vijaysinha yadav college Peth Vadgaon was the chief guest for this function a his introduction was given by dr Ashok Jadhav Sir. Mr. Sunil Mane Head of a commerce department shared his opinions for He pointed out the importance of in life. Chief guest, deleved his speech life and planning is also usedjul in our life. Then Dr. S.P. Patil, President of the event expressed his views about the institutional support regarding students.

Function was concluded with vote of thanks by A.R. Deshmukh Madam .

Commerce
Shiri Visymon Ystov College

Paul Vedyagn, that Youngur

Principal

Shri. Vijaysinha Yadav College Peth Vadgaon, Dist. Kolhapur.