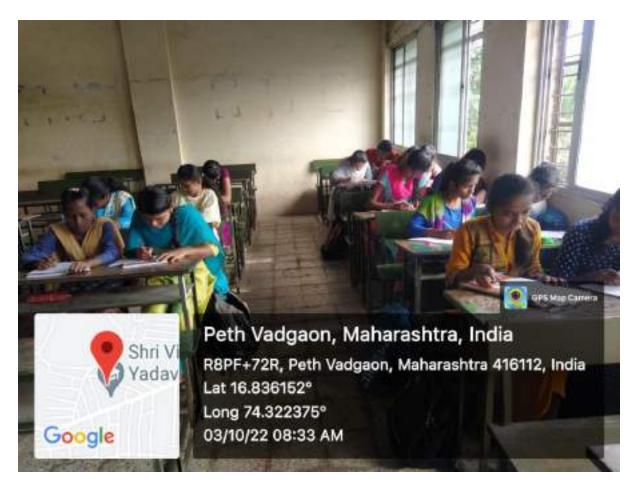

t

Name of Organizer: Marathi Department, Shri V.Y. College, Peth Vadgaon

Name of Resource Person:

Details of the Event:

On the occasion of Vijayvant Mahotsav 2022 on October 10, 2022, Shri Vijaysinha Yadav Mahavidyalaya, Peth Vadgaon, District Kolhapur, Marathi Department Organized a slogan competition to enhance the thinking power of the students. The students responded well on the subject of non-violence and peace. Planning for the event. (Dr.) Prashant Gaikwad, Prof. Ramchandra Dhavale. A total of 22 students participated in the slogan competition.

- 1st Place: Sheetal Sanjay Shinde
- Second Place: Rasika Ramchandra Shinde
- 3rd place Sakshi Amar Sarafdar

The students present on the occasion expressed satisfaction by participating enthusiastically and appreciated the initiative.



**Committee Chairman** 

**Principal** 

DE LO GARAGE

H

घोषवाक्य स्पर्धा

अहवाल -

दि.10 ऑक्टोबर 2022 रोजी विजयवंत महोत्सव २०२२ निमित्ताने श्री विजयसिंह यादव महाविध्यालय,पेठ वडगाव,जि.कोल्हापूर, मराठी विभाग यांचे वतीने घोषवाक्य स्पर्धा आयोजित केली होती विध्यार्थ्यांच्या विचारशक्तीला वृद्धिंगत करण्यासाठी. अहिंसा आणि शांतता या विषयावर विध्यार्थ्यांनी चांगला प्रतिसाद दिला. उपक्रमाचे नियोजन प्रा.(डॉ.) प्रशांत गायकवाड,प्रा.रामचंद्र ढवळे यांनी केले..घोषवाक्य स्पर्धेमध्ये एकूण २२ विध्यार्थ्यांनी सहभाग घेतला.विध्यार्थ्यांनी त्यामध्ये विजेते स्पर्धक विध्यार्थी खालीलप्रमाणे-

प्रथम क्रमांक- शितल संजय शिंदे द्वितिय क्रमांक- रसिका रामचंद्र शिंदे तृतीय क्रमांक - साक्षी अमर सराफदार

यावेळी उपस्थित विध्यार्थ्यांनी उत्स्फुर्त सहभाग घेऊन समाधान व्यक्त केले.आणि या उपक्रमाचे कौतुक केले.

Barde

Department