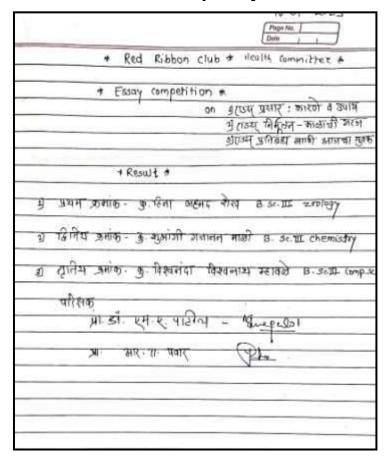

Hfc-I          |
| . समिला केलाई युक्ता               |                                 | BSC-I          |

| preme or Student      | soubject (Euros)                | class.     |
|-----------------------|---------------------------------|------------|
|                       | वहार निर्दर्शन : काळाची शास्त्र | Bre-tr. Cs |
| छ आने अस्ता निज्यकुत  | 7                               |            |
| ३० स्नेसम बितानी गरील |                                 |            |
| = 6 tal es            | (or                             | halvening  |
|                       |                                 |            |
|                       |                                 |            |
|                       |                                 |            |

## Winners of Essay Competition





First prize to Miss Heena Shaikh for the Essay

Date of Report – 17-01-2023

Krum .

Chairman Health committee



Principal Shri. Vijaysinha Yadav College Peth Vadgaon, Dist. Kolhapur.

# **Activity Report 2022-23**

# Health Committee and Red Ribbon Club (RRC)

# Inauguration of Red Ribbon Club and AIDS Awareness lecture

Name of Activity: Inauguration of Red Ribbon Club and AIDS

**Awareness lecture** 

Date and Time of activity conducted: 16-01-2023

Target Group: B. A., B. Com, B. Sc. Students and Teachers

The number of Students who took advantage: 89

Name of Organizer: Health Committee and Science Association

#### **Description of activity**

The Health Committee and Science Association jointly organized the Inauguration ceremony of Red Ribbon Club and awareness lecture on AIDS