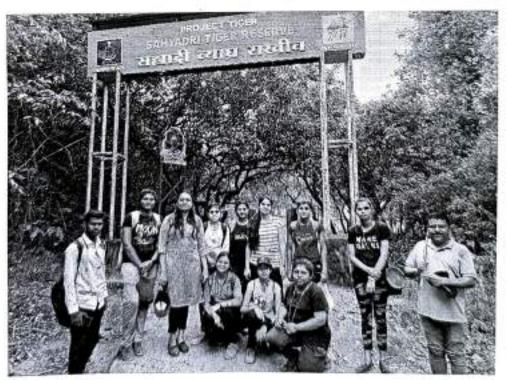

tcomes:

- All the students in Study tour involved into decision making and planning of Study tour.
- 2) All the students observed the current situation of tourist places by visiting them.
- All the students observed and studied the change into natural, economic and social conditions at tourist places.

GEOGRAPHY E

 All the students became familiar about the tourist places physically and received primary information to draw them in the tour report.

# Photo plates of Study tour

Aagashiv Buddhist Caves (Karad)



Priti-Sangam (Karad)



(br.D.) Blandos) Tran Ongentzor Head ...
Department of Geography
Shri, Vijaysinha Yadav College
Feth Vadgaon, Dist, Kolhapur,

Principal Shri, Vijaysinha Yadav College Peth Vadgaon, Dist, Kolhapur,



# Bamnoli Tenting facility



Entrance of Vasota Fort





Vasota Fort



Trek of Vasota Fort



### Shri Vijaysinha Yadav College, Peth Vadgaon

### Department of Geography

### B.A. Part III Geography

# Study Tour (Aagashiv Caves- Karad - Mahuli - Vasota Fort Trek)

16th to 17th March, 2023

### BALANCE SHEET

- The contribution of Study tour per student is Rs. 2000/- (Rupees Two thousand rupees only)
- Rs. 2000/- X 19 = ₹ 38,000/- (Thirty Eight Thousand only)
- Total ₹ 38,000/- (Thirty Eight Thousand only)

### EXPENDITURE

| Sr.<br>No. |                                        | Expenditure De | tails             | Amount in<br>Rupees (₹) |
|------------|----------------------------------------|----------------|-------------------|-------------------------|
| 1          | Driver Lunch 16/0                      | 3/2023         | 150-00