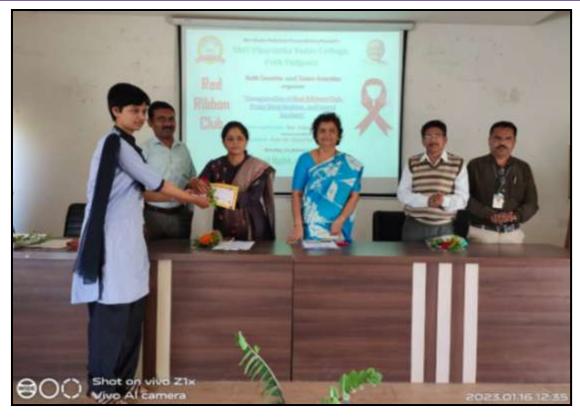

fc-I          |
| . समिला केलाई युक्ता               |                                 | BSC-I          |

| preme or Student      | soubject (Euros)                | class.     |
|-----------------------|---------------------------------|------------|
|                       | वहार निर्दर्शन : काळाची शास्त्र | Bre-tr. Cs |
| छ आने अस्ता निज्यकुत  | 7                               |            |
| ३० स्नेसम बितानी गरील |                                 |            |
| = 6 tal es            | (or                             | halvening  |
|                       |                                 |            |
|                       |                                 |            |
|                       |                                 |            |

## Winners of Essay Competition





First prize to Miss Heena Shaikh for the Essay

Date of Report – 17-01-2023

Krum .

Chairman Health committee



Principal Shri. Vijaysinha Yadav College Peth Vadgaon, Dist. Kolhapur.

# **Activity Report 2022-23**

# Health Committee and Red Ribbon Club (RRC)

# Inauguration of Red Ribbon Club and AIDS Awareness lecture

Name of Activity: Inauguration of Red Ribbon Club and AIDS

**Awareness lecture** 

Date and Time of activity conducted: 16-01-2023

Target Group: B. A., B. Com, B. Sc. Students and Teachers

The number of Students who took advantage: 89

Name of Organizer: Health Committee and Science Association

#### **Description of activity**

The Health Committee and Science Association jointly organized the Inauguration ceremony of Red Ribbon Club and awareness lecture on AIDS f