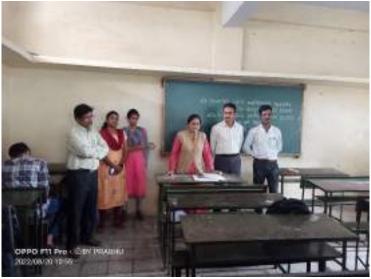

Shri Vijaysingh Yadav College Peth Vadgaon

Commerce Department

Farewell Function

Name of Activity - Farewell Function

Date And time of activity conducted - 08/07/2022 9 to 12.

Target Group - Commerce Students.

Number of Participants - 70

Name of orgtanizer - Department of commerce

Resource Person - Dr. Ashok Chavan. Head department of Sociology

Detailed Reprt -

The Department of commerce organized the farewell function for the B.com I students dated 8<sup>th</sup> July 2023 a sociology department of Shri Vijaysinha yadav college Peth Vadgaon was the chief guest for this function a his introduction was given by dr Ashok Jadhav Sir. Mr. Sunil Mane Head of a commerce department shared his opinions for He pointed out the importance of in life. Chief guest, deleved his speech life and planning is also usedjul in our life. Then Dr. S.P. Patil, President of the event expressed his views about the institutional support regarding students.

Function was concluded with vote of thanks by A.R. Deshmukh Madam .

Commerce
Shiri Visymon Ystov College

Paul Vedyagn, that Youngur

Principal

Shri. Vijaysinha Yadav College Peth Vadgaon, Dist. Kolhapur.