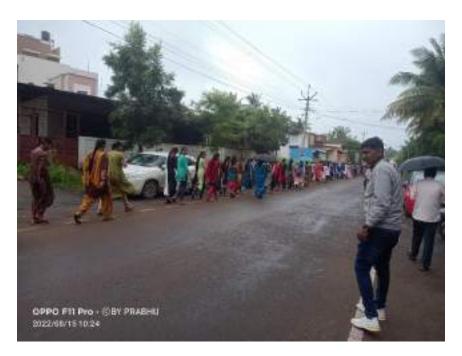

### श्री विजयसिंह यादव महाविद्यालय पेठ वडगाव ग्रंथालय विभाग

दि. १६/७/२०२२

कार्यक्रमाचे नाव :- वृक्ष दिंडी

विभाग : - ग्रंथालय

सहभागी :- प्राध्यापक व प्रशासकीय कर्मचारी ५२ विद्यार्थी - ७१ एकूण = १२३

१८ जुलै हा महाविद्यालयाचे संस्थापक अध्यक्ष मा. श्री. विजयसिंह यादव साहेब यांची जयंती व महाविद्यालयाचा वर्धापन दिन याचे ओउचीत्या साधून दि. १६ जुलै २०२२ रोजी ग्रंथालय विभाग व राष्ट्रीय सेवा योजना विभाग यांच्या संयुक्त विद्यमाने वृक्षदिंडी व वृक्ष लागवड हा कार्यक्रम आयोजित करण्यात आला होता.

सदरहू दिंडी ची सुरवात महाविद्यालय मधून करण्यात आली. महविद्यालयाच्या प्रांगणात सर्व स्टाफ व विद्यार्थी यांच्या हातामध्ये वृक्ष देवून दिंडीचे उद्घाटन मा. प्राचार्य डॉ. विजया चव्हाण यांच्या हस्ते करण्यात आले. सदरहू दिंडी महाविद्यालयातून श्री विजयसिंह यादवसाहेब चौक पर्यंत काढण्यात आली. या वेळी पर्यावरण रक्षणाच्या घोषणा देण्यात आल्या. या वेळी मोठ्या संखेने विद्यार्थी, विद्यार्थिनी, प्राध्यापक व प्रद्यापाकेतर कर्मचारी उपस्थित होते

या नंतर वडगाव महालक्ष्मी तलाव शेजारी असलेल्या ऑक्षिजन पार्क येथे वृक्ष रोपण करण्यात आले. महाविद्यालयाचा २३ वा वर्धापन दिन असल्याने वड, कडुलिंब, बाबळ, चिंच, पिंपळ, अश्वत्य, करंज, धायटी, चंदन, चाफा, जांबूळ, सप्तपर्णी, चेरी, फणस, पेरू, आंबा, आवळा, बेहडा, गुलमोहर, बकुळ, सिताफळ आणि आपटा अशा २३ प्रकारची विविध झाडे लावण्यात आली या वेळी महाविद्यालयाचे प्राचार्य डॉ. विजया चव्हाण, प्रा. निकम अधिकाराव, डॉ. सुरेश पाटील, डॉ. नाझीम शेख, डॉ. संभाजी माने, प्रा. सुनील पाटील, डॉ. अशोक चव्हाण कार्यालयीन अधिक्षक श्री. महेश निलजे, महाविद्यालयाचे राष्ट्रीय स्वयंसेवक विद्यार्थी उपस्थित होते. कार्यक्रम अधिकारी प्रा. प्रभुदास खाबडे व प्रा. रघुनाथ चव्हाण यांनी कार्यक्रमाचे नियोजन केले श्री. अमर होगाडे व श्री. एम दि. पाटील यांनी विशेष परिश्रम घेतले.