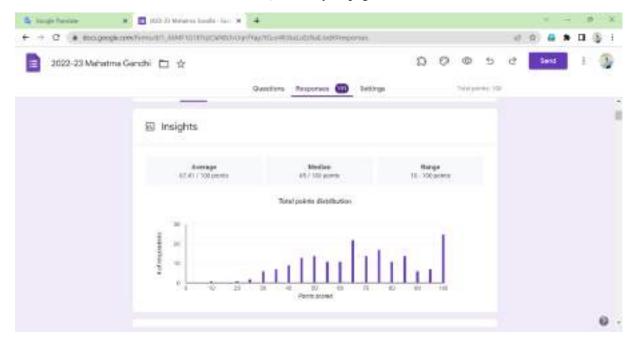

m the feeling of patriotism and service to the nation.

#### PO's and PSO's covered:

#### PO's:

- 1) To understand the Biography of Mahatma Gandhi.
- 2) To know the Contribution of Mahatma Gandhi in freedom struggle.

#### PSO's:

- 1) The beneficiaries get information about Mahatma Gandhi's Biography.
- 2) The beneficiaries became aware about Contribution of Mahatma Gandhi in freedom struggle

Programme Officer
N. S. S. Department
Shri. Vijaysinha Yadav College
with Vadgaon, Tai, Hatkananpahi Dist, Kolhaput. Programme Officer
N. S. S. Department
Shri. Vijaysinha Yadav College
hth Vadgaon, Tal. Hatkanangale
Dist. Kolhapur.

gri-la

Principal
Shri, Vijaysinha Yadav College
Peth Vadgaon, Dist, Kolhapur,

#### Screenshots of Google Form of Online Quiz

Quiz form page



Quiz Analysis page



## List of participants

| Timestamp          | Email Address                 | Score     | Address with State                                     |
|--------------------|-------------------------------|-----------|--------------------------------------------------------|
| 10/1/2022 11:16:42 | ptabhuk1976@gmail.com         | 90 / 100  | Shri Vijaysinha Yadav college Peth<br>Vadgaon          |
| 10/1/2022 13:39:21 | wsayali760@gmail.com          | 30 / 100  | vijaysigh yadav mahavidyalay                           |
| 10/1/2022 13:39:26 | kambalekarina@gmail.com       | 55 / 100  | Peth Vadgaon                                           |
| 10/1/2022 13:47:44 | 2003vishakhakhabale@gmil.com  | 45 / 100  | Vijay sinha yavadv                                     |
| 10/1/2022 13:49:12 | kumbha