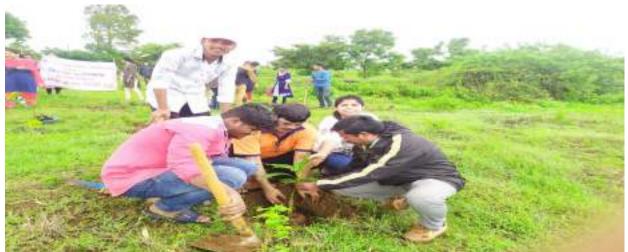

या नंतर वडगाव महालक्ष्मी तलाव शेजारी असलेल्या ऑक्षिजन पार्क येथे वृक्ष रोपण करण्यात आले. महाविद्यालयाचा २३ वा वर्धापन दिन असल्याने वड, कडुलिंब, बाबळ, चिंच, पिंपळ, अश्वत्य, करंज, धायटी, चंदन, चाफा, जांबूळ, सप्तपर्णी, चेरी, फणस, पेरू, आंबा, आवळा, बेहडा, गुलमोहर, बकुळ, सिताफळ आणि आपटा अशा २३ प्रकारची विविध झाडे लावण्यात आली या वेळी महाविद्यालयाचे प्राचार्य डॉ. विजया चव्हाण, प्रा. निकम अधिकाराव, डॉ. सुरेश पाटील, डॉ. नाझीम शेख, डॉ. संभाजी माने, प्रा. सुनील पाटील, डॉ. अशोक चव्हाण कार्यालयीन अधिक्षक श्री. महेश निलजे, महाविद्यालयाचे राष्ट्रीय स्वयंसेवक विद्यार्थी उपस्थित होते. कार्यक्रम अधिकारी प्रा. प्रभुदास खाबडे व प्रा. रघुनाथ चव्हाण यांनी कार्यक्रमाचे नियोजन केले श्री. अमर होगाडे व श्री. एम दि. पाटील यांनी विशेष परिश्रम घेतले.

या नंतर वडगाव महालक्ष्मी तलाव शेजारी असलेल्या ऑक्षिजन पार्क येथे वृक्ष रोपण करण्यात आले. महाविद्यालयाचा २३ वा वर्धापन दिन असल्याने वड, कडुलिंब, बाबळ, चिंच, पिंपळ, अश्वत्य, करंज, धायटी, चंदन, चाफा, जांबूळ, सप्तपणीं, चेरी, फणस, पेरू, आंबा, आवळा, बेहडा, गुलमोहर, बकुळ, सिताफळ आणि आपटा अशा २३ प्रकारची विविध झाडे लावण्यात आली या वेळी महाविद्यालयाचे प्राचार्य डॉ. विजया चव्हाण, प्रा. निकम अधिकाराव, डॉ. सुरेश पाटील, डॉ. नाझीम शेख, डॉ. संभाजी माने, प्रा. सुनील पाटील, डॉ. अशोक चव्हाण कार्यालयीन अधिक्षक श्री. महेश निलजे, महाविद्यालयाचे राष्ट्रीय स्वयंसेवक विद्यार्थी उपस्थित होते. कार्यक्रम अधिकारी प्रा. प्रभुदास खाबडे व प्रा. रघुनाथ चव्हाण यांनी कार्यक्रमाचे नियोजन केले श्री. अमर होगाडे व श्री. एम दि. पाटील यांनी विशेष परिश्रम घेतले.