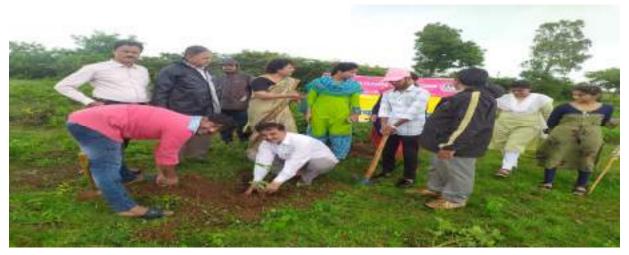

या नंतर वडगाव महालक्ष्मी तलाव शेजारी असलेल्या ऑक्षिजन पार्क येथे वृक्ष रोपण करण्यात आले. महाविद्यालयाचा २३ वा वर्धापन दिन असल्याने वड, कडुलिंब, बाबळ, चिंच, पिंपळ, अश्वत्य, करंज, धायटी, चंदन, चाफा, जांबूळ, सप्तपर्णी, चेरी, फणस, पेरू, आंबा, आवळा, बेहडा, गुलमोहर, बकुळ, सिताफळ आणि आपटा अशा २३ प्रकारची विविध झाडे लावण्यात आली या वेळी महाविद्यालयाचे प्राचार्य डॉ. विजया चव्हाण, प्रा. निकम अधिकाराव, डॉ. सुरेश पाटील, डॉ. नाझीम शेख, डॉ. संभाजी माने, प्रा. सुनील पाटील, डॉ. अशोक चव्हाण कार्यालयीन अधिक्षक श्री. महेश निलजे, महाविद्यालयाचे राष्ट्रीय स्वयंसेवक विद्यार्थी उपस्थित होते. कार्यक्रम अधिकारी प्रा. प्रभुदास खाबडे व प्रा. रघुनाथ चव्हाण यांनी कार्यक्रमाचे नियोजन केले श्री. अमर होगाडे व श्री. एम दि. पाटील यांनी विशेष परिश्रम घेतले.

या नंतर वडगाव महालक्ष्मी तलाव शेजारी असलेल्या ऑक्षिजन पार्क येथे वृक्ष रोपण करण्यात आले. महाविद्यालयाचा २३ वा वर्धापन दिन असल्याने वड, कडुलिंब, बाबळ, चिंच, पिंपळ, अश्वत्य, करंज, धायटी, चंदन, चाफा, जांबूळ, सप्तपणीं, चेरी, फणस, पेरू, आंबा, आवळा, बेहडा, गुलमोहर, बकुळ, सिताफळ आणि आपटा अशा २३ प्रकारची विविध झाडे लावण्यात आली या वेळी महाविद्यालयाचे प्राचार्य डॉ. विजया चव्हाण, प्रा. निकम अधिकाराव, डॉ. सुरेश पाटील, डॉ. नाझीम शेख, डॉ. संभाजी माने, प्रा. सुनील पाटील, डॉ. अशोक चव्हाण कार्यालयीन अधिक्षक श्री. महेश निलजे, महाविद्यालयाचे राष्ट्रीय स्वयंसेवक विद्यार्थी उपस्थित होते. कार्यक्रम अधिकारी प्रा. प्रभुदास खाबडे व प्रा. रघुनाथ चव्हाण यांनी कार्यक्रमाचे नियोजन केले श्री. अमर होगाडे व श्री. एम दि. पाटील यांनी विशेष परिश्रम घेतले.