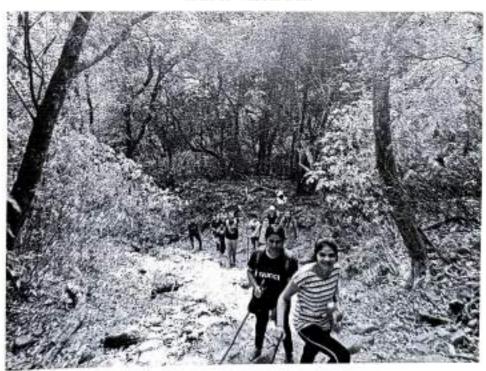

r involved into decision making and planning of Study tour.
- 2) All the students observed the current situation of tourist places by visiting them.
- All the students observed and studied the change into natural, economic and social conditions at tourist places.

GEOGRAPHY E

 All the students became familiar about the tourist places physically and received primary information to draw them in the tour report.

# Photo plates of Study tour

Aagashiv Buddhist Caves (Karad)



Priti-Sangam (Karad)



(br.D.) Blandos) Tran Ongentzor Head ...
Department of Geography
Shri, Vijaysinha Yadav College
Feth Vadgaon, Dist, Kolhapur,

Principal Shri, Vijaysinha Yadav College Peth Vadgaon, Dist, Kolhapur,



# Bamnoli Tenting facility



Entrance of Vasota Fort





Vasota Fort



Trek of Vasota Fort



### Shri Vijaysinha Yadav College, Peth Vadgaon

### Department of Geography

### B.A. Part III Geography

# Study Tour (Aagashiv Caves- Karad - Mahuli - Vasota Fort Trek)

16th to 17th March, 2023

### BALANCE SHEET

- The contribution of Study tour per student is Rs. 2000/- (Rupees Two thousand rupees only)
- Rs. 2000/- X 19 = ₹ 38,000/- (Thirty Eight Thousand only)
- Total ₹ 38,000/- (Thirty Eight Thousand only)

### EXPENDITURE

| Sr.<br>No. |                                        | Expenditure De | tails             | Amount in<br>Rupees (₹) |
|------------|----------------------------------------|----------------|-------------------|-------------------------|
| 1          | Driver Lunch 16/0                      | 3/2023         | 150-00            |                         |
| 2