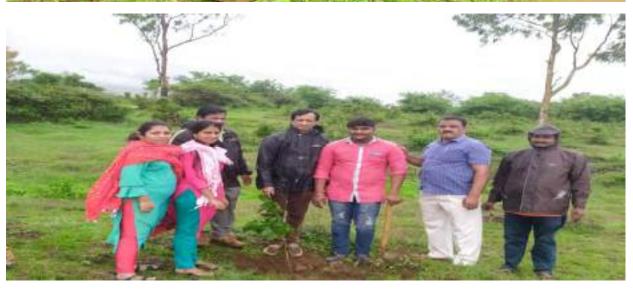

सदरहू दिंडी ची सुरवात महाविद्यालय मधून करण्यात आली. महविद्यालयाच्या प्रांगणात सर्व स्टाफ व विद्यार्थी यांच्या हातामध्ये वृक्ष देवून दिंडीचे उद्घाटन मा. प्राचार्य डॉ. विजया चव्हाण यांच्या हस्ते करण्यात आले. सदरहू दिंडी महाविद्यालयातून श्री विजयसिंह यादवसाहेब चौक पर्यंत काढण्यात आली. या वेळी पर्यावरण रक्षणाच्या घोषणा देण्यात आल्या. या वेळी मोठ्या संखेने विद्यार्थी, विद्यार्थिनी, प्राध्यापक व प्रद्यापाकेतर कर्मचारी उपस्थित होते