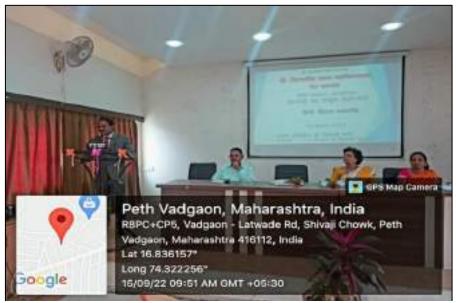

### **Presentation of Patriotic Songs**

**Name of Activity:** presentation of patriotic songs

Date and time of

**Activity conducted:** 12 August 2022, 10.00 am **Target Group**: All students in the College

#### **Short Description of activity conducted:**

Cultural Committee has organized the patriotic songs presentation in the college on behalf of Independence Day. The cultural committee has appealed to the students regarding patriotic songs presentation and some students, teachers and some professional singers from Peth Vadgaon city have participated in the programme and the programme has created atmosphere of patriotism in the mind of the students as well as teaching and non-teaching staff. Various patriotic songs from the Hindi films are selected by the participants.

### PATRIOTIC SONGS PRESENTATION 12-08-2022

Grand

Dr. Amar Lahu Powar Chairman Cultural Committee

Principal Shri. Vijaysinha Yadav College Peth Vadgaon, Dist. Kolhapur.

# श्री विजयसिंह **यादव** महाविद्यालय, पेठ वडगाव सांस्कृतिक विभाग देशभक्ती गीत गायन कार्यक्रम कार्यक्रम पत्रिका

शुक्रवार, दिनांक १२ ऑगस्ट, २०२२

❖ प्रास्ताविक: डॉ. अमर पोवार

प्रमुख पाहुणे सत्कार

देशभक्तीपर गीतांचा कार्यक्रम