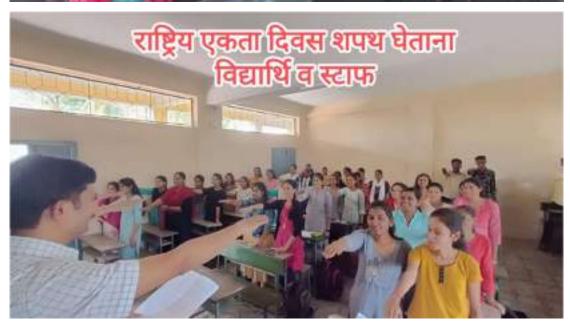

### **Presentation of Patriotic Songs**

**Name of Activity:** presentation of patriotic songs

Date and time of

**Activity conducted:** 12 August 2022, 10.00 am **Target Group**: All students in the College

#### **Short Description of activity conducted:**

Cultural Committee has organized the patriotic songs presentation in the college on behalf of Independence Day. The cultural committee has appealed to the students regarding patriotic songs presentation and some students, teachers and some professional singers from Peth Vadgaon city have participated in the programme and the programme has created atmosphere of patriotism in the mind of the students as well as teaching and non-teaching staff. Various patriotic songs from the Hindi films are selected by the participants.

**Outcome of the Activity:** The Patriotic songs presentation has developed patriotic atmosphere in the minds of students as well as teaching and non-teaching staff. The present activity has developed values of National integrity and love for the nation among the students.