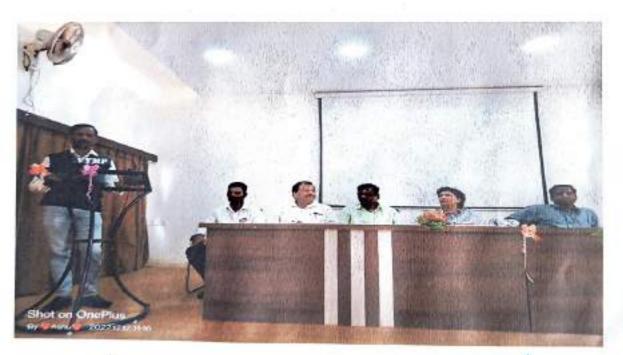

### **Presentation of Patriotic Songs**

**Name of Activity:** presentation of patriotic songs

Date and time of

**Activity conducted:** 12 August 2022, 10.00 am **Target Group**: All students in the College

#### **Short Description of activity conducted:**

Cultural Committee has organized the patriotic songs presentation in the college on behalf of Independence Day. The cultural committee has appealed to the students regarding patriotic songs presentation and some students, teachers and some professional singers from Peth Vadgaon city have participated in the programme and the programme has created atmosphere of patriotism in the mind of the students as well as teaching and non-teaching staff. Various patriotic songs from the Hindi films are selected by the participants.

### PATRIOTIC SONGS PRESENTATION 12-08-2022

Grand

Dr. Amar Lahu Powar Chairman Cultural Committee

Principal Shri. Vijaysinha Yadav College Peth Vadgaon, Dist. Kolhapur.