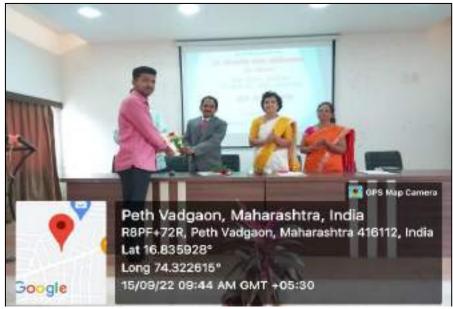

### PATRIOTIC SONGS PRESENTATION 12-08-2022

Grand

Dr. Amar Lahu Powar Chairman Cultural Committee

Principal Shri. Vijaysinha Yadav College Peth Vadgaon, Dist. Kolhapur.