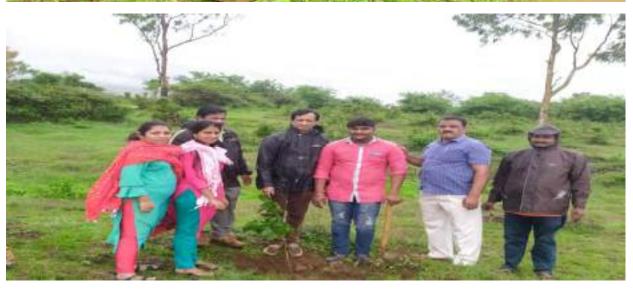

### श्री विजयसिंह यादव महाविद्यालय पेठ वडगाव ग्रंथालय विभाग

दि. १६/७/२०२२

कार्यक्रमाचे नाव :- वृक्ष दिंडी

विभाग : - ग्रंथालय

सहभागी :- प्राध्यापक व प्रशासकीय कर्मचारी ५२ विद्यार्थी - ७१ एकूण = १२३

१८ जुलै हा महाविद्यालयाचे संस्थापक अध्यक्ष मा. श्री. विजयसिंह यादव साहेब यांची जयंती व महाविद्यालयाचा वर्धापन दिन याचे ओउचीत्या साधून दि. १६ जुलै २०२२ रोजी ग्रंथालय विभाग व राष्ट्रीय सेवा योजना विभाग यांच्या संयुक्त विद्यमाने वृक्षदिंडी व वृक्ष लागवड हा कार्यक्रम आयोजित करण्यात आला होता.

सदरहू दिंडी ची सुरवात महाविद्यालय मधून करण्यात आली. महविद्यालयाच्या प्रांगणात सर्व स्टाफ व विद्यार्थी यांच्या हातामध्ये वृक्ष देवून दिंडीचे उद्घाटन मा. प्राचार्य डॉ. विजया चव्हाण यांच्या हस्ते करण्यात आले. सदरहू दिंडी महाविद्यालयातून श्री विजयसिंह यादवसाहेब चौक पर्यंत काढण्यात आली. या वेळी पर्यावरण रक्षणाच्या घोषणा देण्यात आल्या. या वेळी मोठ्या संखेने विद्यार्थी, विद्यार्थिनी, प्राध्यापक व प्रद्यापाकेतर कर्मचारी उपस्थित होते

या नंतर वडगाव महालक्ष्मी तलाव शेजारी असलेल्या ऑक्षिजन पार्क येथे वृक्ष रोपण करण्यात आले. महाविद्यालयाचा २३ वा वर्धापन दिन असल्याने वड, कडुलिंब, बाबळ, चिंच, पिंपळ, अश्वत्य, करंज, धायटी, चंदन, चाफा, जांबूळ, सप्तपणीं, चेरी, फणस, पेरू, आंबा, आवळा, बेहडा, गुलमोहर, बकुळ, सिताफळ आणि आपटा अशा २३ प्रकारची विविध झाडे लावण्यात आली या वेळी महाविद्यालयाचे प्राचार्य डॉ. विजया चव्हाण, प्रा. निकम अधिकाराव, डॉ. सुरेश पाटील, डॉ. नाझीम शेख, डॉ. संभाजी माने, प्रा. सुनील पाटील, डॉ. अशोक चव्हाण कार्यालयीन अधिक्षक श्री. महेश निलजे, महाविद्यालयाचे राष्ट्रीय स्वयंसेवक विद्यार्थी उपस्थित होते. कार्यक्रम अधिकारी प्रा. प्रभुदास खाबडे व प्रा. रघुनाथ चव्हाण यांनी कार्यक्रमाचे नियोजन केले श्री. अमर होगाडे व श्री. एम दि. पाटील यांनी विशेष परिश्रम घेतले.