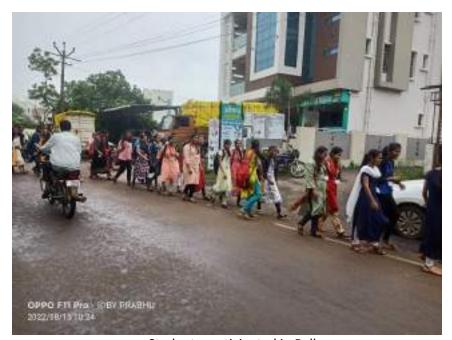

### श्री विजयसिंह यादव महाविद्यालय पेठ वडगाव ग्रंथालय विभाग

दि. १६/७/२०२२

कार्यक्रमाचे नाव :- वृक्ष दिंडी

विभाग : - ग्रंथालय

सहभागी :- प्राध्यापक व प्रशासकीय कर्मचारी ५२ विद्यार्थी - ७१ एकूण = १२३

१८ जुलै हा महाविद्यालयाचे संस्थापक अध्यक्ष मा. श्री. विजयसिंह यादव साहेब यांची जयंती व महाविद्यालयाचा वर्धापन दिन याचे ओउचीत्या साधून दि. १६ जुलै २०२२ रोजी ग्रंथालय विभाग व राष्ट्रीय सेवा योजना विभाग यांच्या संयुक्त विद्यमाने वृक्षदिंडी व वृक्ष लागवड हा कार्यक्रम आयोजित करण्यात आला होता.

सदरहू दिंडी ची सुरवात महाविद्यालय मधून करण्यात आली. महविद्यालयाच्या प्रांगणात सर्व स्टाफ व विद्यार्थी यांच्या हातामध्ये वृक्ष देवून दिंडीचे उद्घाटन मा. प्राचार्य डॉ. विजया चव्हाण यांच्या हस्ते करण्यात आले. सदरहू दिंडी महाविद्यालयातून श्री विजयसिंह यादवसाहेब चौक पर्यंत काढण्यात आली. या वेळी पर्यावरण रक्षणाच्या घोषणा देण्यात आल्या. या वेळी मोठ्या संखेने विद्यार्थी, विद्यार्थिनी, प्राध्यापक व प्रद्यापाकेतर कर्मचारी उपस्थित होते

या नंतर वडगाव महालक्ष्मी तलाव शेजारी असलेल्या ऑक्षिजन पार्क येथे वृक्ष रोपण करण्यात आले. महाविद्यालयाचा २३ वा वर्धापन दिन असल्याने वड, कडुलिंब, बाबळ, चिंच, पिंपळ, अश्वत्य, करंज, धायटी, चंदन, चाफा, जांबूळ, सप्तपर्णी, चेरी, फणस, पेरू, आंबा, आवळा, बेहडा, गुलमोहर, बकुळ, सिताफळ आणि आपटा अशा २३ प्रकारची विविध झाडे लावण्यात आली या वेळी महाविद्यालयाचे प्राचार्य डॉ. विजया चव्हाण, प्रा. निकम अधिकाराव, डॉ. सुरेश पाटील, डॉ. नाझीम शेख, डॉ. संभाजी माने, प्रा. सुनील पाटील, डॉ. अशोक चव्हाण कार्यालयीन अधिक्षक श्री. महेश निलजे, महाविद्यालयाचे राष्ट्रीय स्वयंसेवक विद्यार्थी उपस्थित होते. कार्यक्रम अधिकारी प्रा. प्रभुदास खाबडे व प्रा. रघुनाथ चव्हाण यांनी कार्यक्रमाचे नियोजन केले श्री. अमर होगाडे व श्री. एम दि. पाटील यांनी विशेष परिश्रम घेतले.