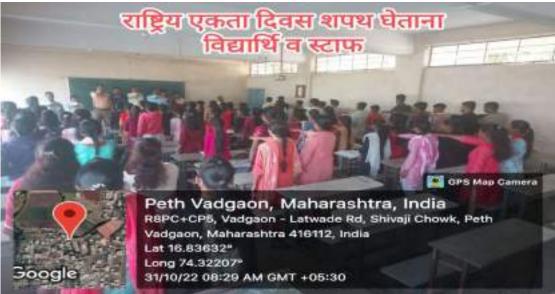

### श्री विजयसिंह यादव महाविद्यालय पेठ वडगाव ग्रंथालय विभाग

दि. १६/७/२०२२

कार्यक्रमाचे नाव :- वृक्ष दिंडी

विभाग : - ग्रंथालय

सहभागी :- प्राध्यापक व प्रशासकीय कर्मचारी ५२ विद्यार्थी - ७१ एकूण = १२३

१८ जुलै हा महाविद्यालयाचे संस्थापक अध्यक्ष मा. श्री. विजयसिंह यादव साहेब यांची जयंती व महाविद्यालयाचा वर्धापन दिन याचे ओउचीत्या साधून दि. १६ जुलै २०२२ रोजी ग्रंथालय विभाग व राष्ट्रीय सेवा योजना विभाग यांच्या संयुक्त विद्यमाने वृक्षदिंडी व वृक्ष लागवड हा कार्यक्रम आयोजित करण्यात आला होता.

सदरहू दिंडी ची सुरवात महाविद्यालय मधून करण्यात आली. महविद्यालयाच्या प्रांगणात सर्व स्टाफ व विद्यार्थी यांच्या हातामध्ये वृक्ष देवून दिंडीचे उद्घाटन मा. प्राचार्य डॉ. विजया चव्हाण यांच्या हस्ते करण्यात आले. सदरहू दिंडी महाविद्यालयातून श्री विजयसिंह यादवसाहेब चौक पर्यंत काढण्यात आली. या वेळी पर्यावरण रक्षणाच्या घोषणा देण्यात आल्या. या वेळी मोठ्या संखेने विद्यार्थी, विद्यार्थिनी, प्राध्यापक व प्रद्यापाकेतर कर्मचारी उपस्थित होते

या नंतर वडगाव महालक्ष्मी तलाव शेजारी असलेल्या ऑक्षिजन पार्क येथे वृक्ष रोपण करण्यात आले. महाविद्यालयाचा २३ वा वर्धापन दिन असल्याने वड, कडुलिंब, बाबळ, चिंच, पिंपळ, अश्वत्य, करंज, धायटी, चंदन, चाफा, जांबूळ, सप्तपर्णी, चेरी, फणस, पेरू, आंबा, आवळा, बेहडा, गुलमोहर, बकुळ, सिताफळ आणि आपटा अशा २३ प्रकारची विविध झाडे लावण्यात आली या वेळी महाविद्यालयाचे प्राचार्य डॉ. विजया चव्हाण, प्रा. निकम अधिकाराव, डॉ. सुरेश पाटील, डॉ. नाझीम शेख, डॉ. संभाजी माने, प्रा. सुनील पाटील, डॉ. अशोक चव्हाण कार्यालयीन अधिक्षक श्री. महेश निलजे, महाविद्यालयाचे राष्ट्रीय स्वयंसेवक विद्यार्थी उपस्थित होते. कार्यक्रम अधिकारी प्रा. प्रभुदास खाबडे व प्रा. रघुनाथ चव्हाण यांनी कार्यक्रमाचे नियोजन केले श्री. अमर होगाडे व श्री. एम दि. पाटील यांनी विशेष परिश्रम घेतले.