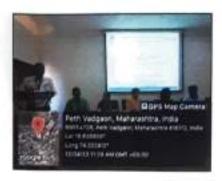

Number of Participants - 70

Name of orgtanizer - Department of commerce

Resource Person - Dr. Ashok Chavan. Head department of Sociology

Detailed Reprt -

The Department of commerce organized the farewell function for the B.com I students dated 8<sup>th</sup> July 2023 a sociology department of Shri Vijaysinha yadav college Peth Vadgaon was the chief guest for this function a his introduction was given by dr Ashok Jadhav Sir. Mr. Sunil Mane Head of a commerce department shared his opinions for He pointed out the importance of in life. Chief guest, deleved his speech life and planning is also usedjul in our life. Then Dr. S.P. Patil, President of the event expressed his views about the institutional support regarding students.

Function was concluded with vote of thanks by A.R. Deshmukh Madam .

Commerce
Shiri Visymon Ystov College

Paul Vedyagn, that Youngur

Principal

Shri. Vijaysinha Yadav College Peth Vadgaon, Dist. Kolhapur.