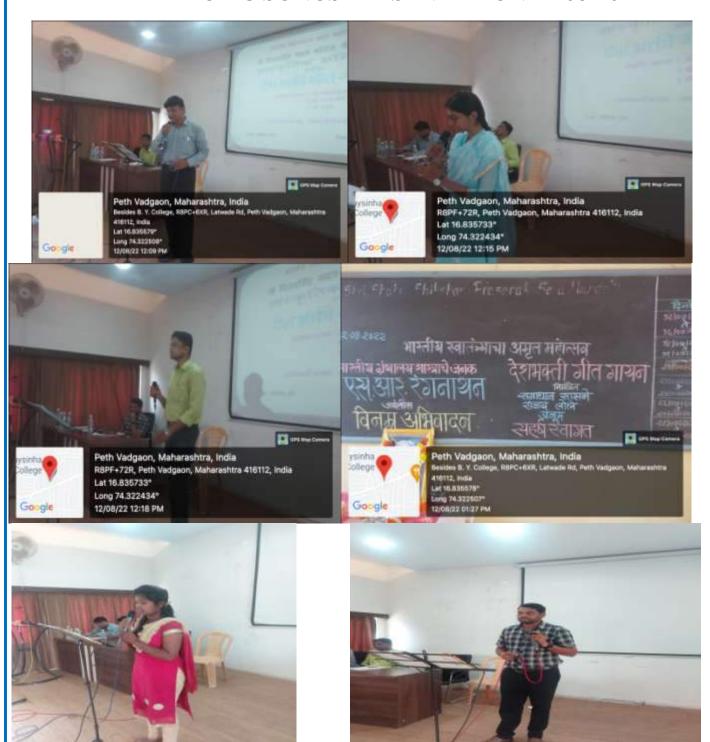

### **Presentation of Patriotic Songs**

**Name of Activity:** presentation of patriotic songs

Date and time of

**Activity conducted:** 12 August 2022, 10.00 am **Target Group**: All students in the College

#### **Short Description of activity conducted:**

Cultural Committee has organized the patriotic songs presentation in the college on behalf of Independence Day. The cultural committee has appealed to the students regarding patriotic songs presentation and some students, teachers and some professional singers from Peth Vadgaon city have participated in the programme and the programme has created atmosphere of patriotism in the mind of the students as well as teaching and non-teaching staff. Various patriotic songs from the Hindi films are selected by the participants.

### PATRIOTIC SONGS PRESENTATION 12-08-2022

Grand

Dr. Amar Lahu Powar Chairman Cultural Committee

Principal Shri. Vijaysinha Yadav College Peth Vadgaon, Dist. Kolhapur.