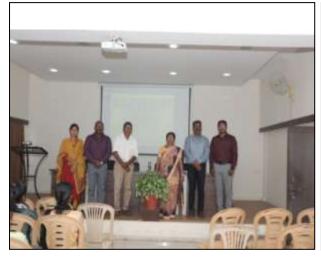

Shri Vijaysingh Yadav College Peth Vadgaon

Commerce Department

Farewell Function

Name of Activity - Farewell Function

Date And time of activity conducted - 08/07/2022 9 to 12.

Target Group - Commerce Students.

Number of Participants - 70

Name of orgtanizer - Department of commerce

Resource Person - Dr. Ashok Chavan. Head department of Sociology

Detailed Reprt -

The Department of commerce organized the farewell function for the B.com I students dated 8<sup>th</sup> July 2023 a sociology department of Shri Vijaysinha yadav college Peth Vadgaon was the chief guest for this function a his introduction was given by dr Ashok Jadhav Sir. Mr. Sunil Mane Head of a commerce department shared his opinions for He pointed out the importance of in life. Chief guest, deleved his speech life and planning is also usedjul in our life. Then Dr. S.P. Patil, President of the event expressed his views about the institutional support regarding students.

Function was concluded with vote of thanks by A.R. Deshmukh Madam .

Commerce
Shiri Visymon Ystov College

Paul Vedyagn, that Youngur

Principal

Shri. Vijaysinha Yadav College Peth Vadgaon, Dist. Kolhapur.