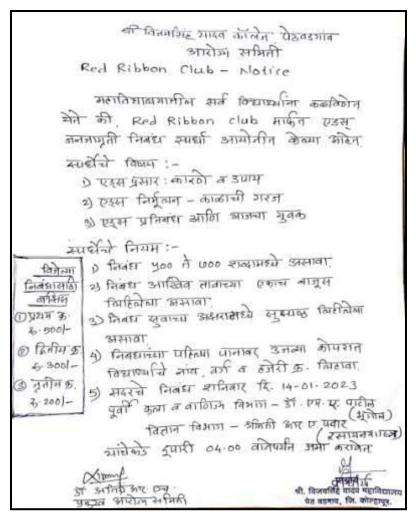

V-AIDS**

Name of Activity: Essay competition on HIV-AIDS

Date and Time of activity conducted: 12 to 16-01-2023

Target Group: B. A., B. Com, B. Sc. students

The number of Students who took advantage: 27

Name of Organizer: Health Committee and RRC

#### **Description of activity**

The Health Committee and RRC jointly organized the **essay competition on HIV-AIDS** for awareness about HIV-AIDs among the students. The notice for this competition was given to students on Whatsapp group of all subjects. A total of 27 students participated in the competition. The essays were assessed by committee members Dr. M. A. Patil and Smt. Renuka Pawar. The winners of the competition were felicitated by giving cash prize and a certificate in the program organized on HIV-AIDS awareness on 16-01-2023.



**Notice for students** 

### List of Essay submitted

| Nome of Student                    | Subject (Essay)                 | class.         |
|------------------------------------|---------------------------------|----------------|
| हिला कारमद जोजा                    | च्या प्रसार : काश्ते व वयाप     | Rec-III, Roo   |
| . बहुंबाजी जाजाता आली-             | श्यम विर्दर्भन : काळाची गर्म    | 8sc-Mf, chem   |
| ह. विकासेका विकासका अध्यक्ति       | एश्वम अभार् । कारती व जवाय      | nschir, c.s    |
| वापुराव गुज्यक्तराम पानील          |                                 | 89-m, 200      |
| र देक्तारी समार अह के.             | एट्स प्रतिवंश साथि झामचा सुवन्त | Barrett, micro |
| e व्यक्तिता सरक्तीयर (वीट्यांड     | एस विश्वर्तन : काळावी गरन       |                |
| , 40 AL MILES