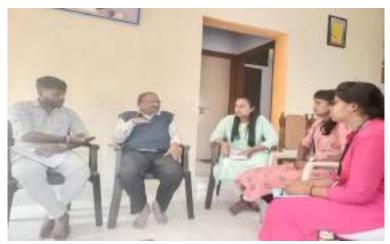

Shri Vijaysingh Yadav College Peth Vadgaon

Commerce Department

Farewell Function

Name of Activity - Farewell Function

Date And time of activity conducted - 08/07/2022 9 to 12.

Target Group - Commerce Students.

Number of Participants - 70

Name of orgtanizer - Department of commerce

Resource Person - Dr. Ashok Chavan. Head department of Sociology

Detailed Reprt -

The Department of commerce organized the farewell function for the B.com I students dated 8<sup>th</sup> July 2023 a sociology department of Shri Vijaysinha yadav college Peth Vadgaon was the chief guest for this function a his introduction was given by dr Ashok Jadhav Sir. Mr. Sunil Mane Head of a commerce department shared his opinions for He pointed out the importance of in life. Chief guest, deleved his speech life and planning is also usedjul in our life. Then Dr. S.P. Patil, President of the event expressed his views about the institutional support regarding students.

Function was concluded with vote of thanks by A.R. Deshmukh Madam .

Commerce
Shiri Visymon Ystov College

Paul Vedyagn, that Youngur

Principal

Shri. Vijaysinha Yadav College Peth Vadgaon, Dist. Kolhapur.