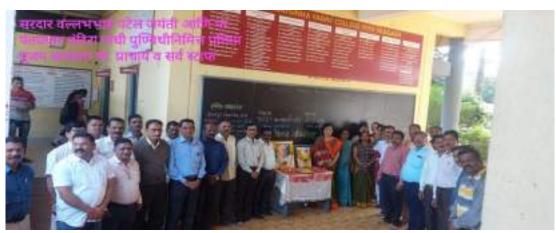

### श्री विजयसिंह यादव महाविद्यालय पेठ वडगाव ग्रंथालय विभाग

दि. १६/७/२०२२

कार्यक्रमाचे नाव :- वृक्ष दिंडी

विभाग : - ग्रंथालय

सहभागी :- प्राध्यापक व प्रशासकीय कर्मचारी ५२ विद्यार्थी - ७१ एकूण = १२३

१८ जुलै हा महाविद्यालयाचे संस्थापक अध्यक्ष मा. श्री. विजयसिंह यादव साहेब यांची जयंती व महाविद्यालयाचा वर्धापन दिन याचे ओउचीत्या साधून दि. १६ जुलै २०२२ रोजी ग्रंथालय विभाग व राष्ट्रीय सेवा योजना विभाग यांच्या संयुक्त विद्यमाने वृक्षदिंडी व वृक्ष लागवड हा कार्यक्रम आयोजित करण्यात आला होता.

सदरहू दिंडी ची सुरवात महाविद्यालय मधून करण्यात आली. महविद्यालयाच्या प्रांगणात सर्व स्टाफ व विद्यार्थी यांच्या हातामध्ये वृक्ष देवून दिंडीचे उद्घाटन मा. प्राचार्य डॉ. विजया चव्हाण यांच्या हस्ते करण्यात आले. सदरहू दिंडी महाविद्यालयातून श्री विजयसिंह यादवसाहेब चौक पर्यंत काढण्यात आली. या वेळी पर्यावरण रक्षणाच्या घोषणा देण्यात आल्या. या वेळी मोठ्या संखेने विद्यार्थी, विद्यार्थिनी, प्राध्यापक व प्रद्यापाकेतर कर्मचारी उपस्थित होते

या नंतर वडगाव महालक्ष्मी तलाव शेजारी असलेल्या ऑक्षिजन पार्क येथे वृक्ष रोपण करण्यात आले. महाविद्यालयाचा २३ वा वर्धापन दिन असल्याने वड, कडुलिंब, बाबळ, चिंच, पिंपळ, अश्वत्य, करंज, धायटी, चंदन, चाफा, जांबूळ, सप्तपर्णी, चेरी, फणस, पेरू, आंबा, आवळा, बेहडा, गुलमोहर, बकुळ, सिताफळ आणि आपटा अशा २३ प्रकारची विविध झाडे लावण्यात आली या वेळी महाविद्यालयाचे प्राचार्य डॉ. विजया चव्हाण, प्रा. निकम अधिकाराव, डॉ. सुरेश पाटील, डॉ. नाझीम शेख, डॉ. संभाजी माने, प्रा. सुनील पाटील, डॉ. अशोक चव्हाण कार्यालयीन अधिक्षक श्री. महेश निलजे, महाविद्यालयाचे राष्ट्रीय स्वयंसेवक विद्यार्थी उपस्थित होते. कार्यक्रम अधिकारी प्रा. प्रभुदास खाबडे व प्रा. रघुनाथ चव्हाण यांनी कार्यक्रमाचे नियोजन केले श्री. अमर होगाडे व श्री. एम दि. पाटील यांनी विशेष परिश्रम घेतले.