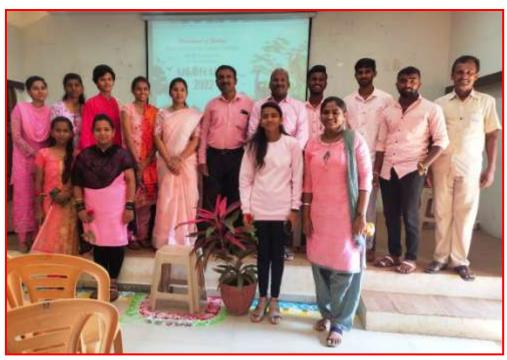

Shri Vijaysingh Yadav College Peth Vadgaon

Commerce Department

Farewell Function

Name of Activity - Farewell Function

Date And time of activity conducted - 08/07/2022 9 to 12.

Target Group - Commerce Students.

Number of Participants - 70

Name of orgtanizer - Department of commerce

Resource Person - Dr. Ashok Chavan. Head department of Sociology

Detailed Reprt -

The Department of commerce organized the farewell function for the B.com I students dated 8<sup>th</sup> July 2023 a sociology department of Shri Vijaysinha yadav college Peth Vadgaon was the chief guest for this function a his introduction was given by dr Ashok Jadhav Sir. Mr. Sunil Mane Head of a commerce department shared his opinions for He pointed out the importance of in life. Chief guest, deleved his speech life and planning is also usedjul in our life. Then Dr. S.P. Patil, President of the event expressed his views about the institutional support regarding students.

Function was concluded with vote of thanks by A.R. Deshmukh Madam .

Commerce
Shiri Visymon Ystov College

Paul Vedyagn, that Youngur

Principal

Shri. Vijaysinha Yadav College Peth Vadgaon, Dist. Kolhapur.