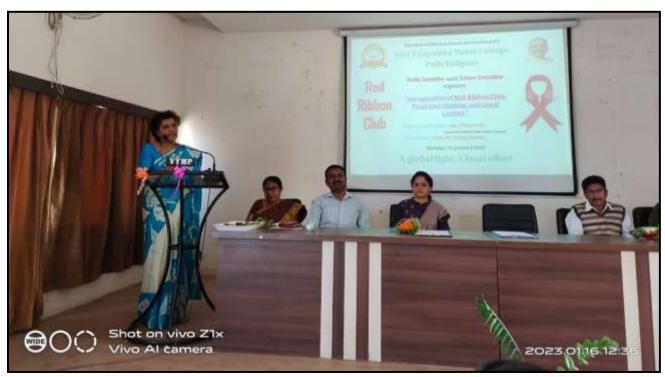

Health Committee and Science Association

#### **Description of activity**

The Health Committee and Science Association jointly organized the Inauguration ceremony of Red Ribbon Club and awareness lecture on AIDS for the students and teachers on 16-01-2023 at 11.00 am. The chief guest and resource person for this function was Smt. Vidya Patil, counselor, Gramin Rugnalaya, Pargaon. She along with Principal of the College, Health Committee members and members of RED RIBBON CLUB inaugurated the club. In this function Smt. Patil delivered a talk on 'HIV-AIDS – Myths and facts'. Prin. Dr. Vijaya Chavan gave the presidential speech. A total of 89 students and few teachers were present for this function.



**Inauguration of RED RIBBON CLUB** 



Students and teachers present for the function



Presidential speech by Principal Dr. Vijaya Chavan

| 42 15                                | ad dr                 | लव उद्घारन, बङ्गीस विनश्ता व व्याह<br>जानेवारी २०२३. | allo omn | 0                        |
|--------------------------------------|-----------------------|------------------------------------------------------|----------|--------------------------|
|                                      |                       |                                                      | 1        | 0                        |
|                                      | 31-                   | विद्यास्त्रीची जात                                   | aaf      | ब्सही                    |
|                                      |                       | पाटील प्राची मधुबर