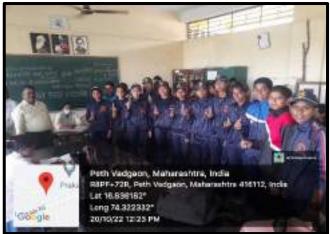

Shri Vijaysingh Yadav College Peth Vadgaon

Commerce Department

Farewell Function

Name of Activity - Farewell Function

Date And time of activity conducted - 08/07/2022 9 to 12.

Target Group - Commerce Students.

Number of Participants - 70

Name of orgtanizer - Department of commerce

Resource Person - Dr. Ashok Chavan. Head department of Sociology

Detailed Reprt -

The Department of commerce organized the farewell function for the B.com I students dated 8<sup>th</sup> July 2023 a sociology department of Shri Vijaysinha yadav college Peth Vadgaon was the chief guest for this function a his introduction was given by dr Ashok Jadhav Sir. Mr. Sunil Mane Head of a commerce department shared his opinions for He pointed out the importance of in life. Chief guest, deleved his speech life and planning is also usedjul in our life. Then Dr. S.P. Patil, President of the event expressed his views about the institutional support regarding students.

Function was concluded with vote of thanks by A.R. Deshmukh Madam .

Commerce
Shiri Visymon Ystov College

Paul Vedyagn, that Youngur

Principal

Shri. Vijaysinha Yadav College Peth Vadgaon, Dist. Kolhapur.