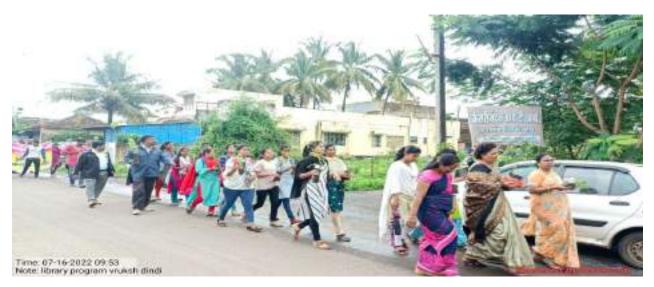

सदरहू दिंडी ची सुरवात महाविद्यालय मधून करण्यात आली. महविद्यालयाच्या प्रांगणात सर्व स्टाफ व विद्यार्थी यांच्या हातामध्ये वृक्ष देवून दिंडीचे उद्घाटन मा. प्राचार्य डॉ. विजया चव्हाण यांच्या हस्ते करण्यात आले. सदरहू दिंडी महाविद्यालयातून श्री विजयसिंह यादवसाहेब चौक पर्यंत काढण्यात आली. या वेळी पर्यावरण रक्षणाच्या घोषणा देण्यात आल्या. या वेळी मोठ्या संखेने विद्यार्थी, विद्यार्थिनी, प्राध्यापक व प्रद्यापाकेतर कर्मचारी उपस्थित होते