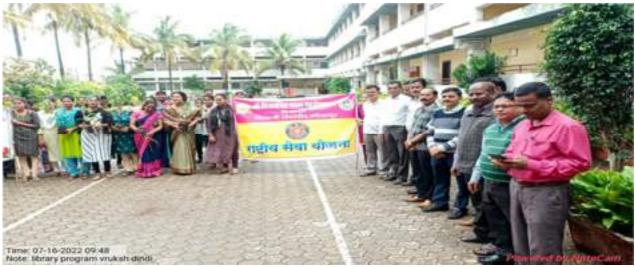

### श्री विजयसिंह यादव महाविद्यालय पेठ वडगाव ग्रंथालय विभाग

दि. १६/७/२०२२

कार्यक्रमाचे नाव :- वृक्ष दिंडी

विभाग : - ग्रंथालय

सहभागी :- प्राध्यापक व प्रशासकीय कर्मचारी ५२ विद्यार्थी - ७१ एकूण = १२३

१८ जुलै हा महाविद्यालयाचे संस्थापक अध्यक्ष मा. श्री. विजयसिंह यादव साहेब यांची जयंती व महाविद्यालयाचा वर्धापन दिन याचे ओउचीत्या साधून दि. १६ जुलै २०२२ रोजी ग्रंथालय विभाग व राष्ट्रीय सेवा योजना विभाग यांच्या संयुक्त विद्यमाने वृक्षदिंडी व वृक्ष लागवड हा कार्यक्रम आयोजित करण्यात आला होता.

सदरहू दिंडी ची सुरवात महाविद्यालय मधून करण्यात आली. महविद्यालयाच्या प्रांगणात सर्व स्टाफ व विद्यार्थी यांच्या हातामध्ये वृक्ष देवून दिंडीचे उद्घाटन मा. प्राचार्य डॉ. विजया चव्हाण यांच्या हस्ते करण्यात आले. सदरहू दिंडी महाविद्यालयातून श्री विजयसिंह यादवसाहेब चौक पर्यंत काढण्यात आली. या वेळी पर्यावरण रक्षणाच्या घोषणा देण्यात आल्या. या वेळी मोठ्या संखेने विद्यार्थी, विद्यार्थिनी, प्राध्यापक व प्रद्यापाकेतर कर्मचारी उपस्थित होते

या नंतर वडगाव महालक्ष्मी तलाव शेजारी असलेल्या ऑक्षिजन पार्क येथे वृक्ष रोपण करण्यात आले. महाविद्यालयाचा २३ वा वर्धापन दिन असल्याने वड, कडुलिंब, बाबळ, चिंच, पिंपळ, अश्वत्य, करंज, धायटी, चंदन, चाफा, जांबूळ, सप्तपर्णी, चेरी, फणस, पेरू, आंबा, आवळा, बेहडा, गुलमोहर, बकुळ, सिताफळ आणि आपटा अशा २३ प्रकारची विविध झाडे लावण्यात आली या वेळी महाविद्यालयाचे प्राचार्य डॉ. विजया चव्हाण, प्रा. निकम अधिकाराव, डॉ. सुरेश पाटील, डॉ. नाझीम शेख, डॉ. संभाजी माने, प्रा. सुनील पाटील, डॉ. अशोक चव्हाण कार्यालयीन अधिक्षक श्री. महेश निलजे, महाविद्यालयाचे राष्ट्रीय स्वयंसेवक विद्यार्थी उपस्थित होते. कार्यक्रम अधिकारी प्रा. प्रभुदास खाबडे व प्रा. रघुनाथ चव्हाण यांनी कार्यक्रमाचे नियोजन केले श्री. अमर होगाडे व श्री. एम दि. पाटील यांनी विशेष परिश्रम घेतले.