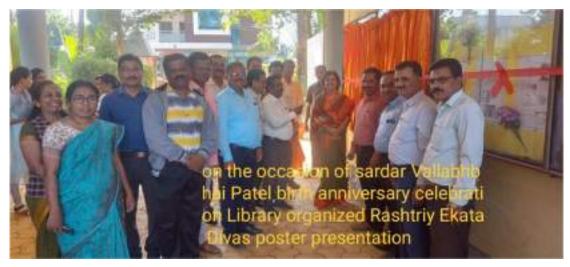

### श्री विजयसिंह यादव महाविद्यालय पेठ वडगाव ग्रंथालय विभाग

दि. १६/७/२०२२

कार्यक्रमाचे नाव :- वृक्ष दिंडी

विभाग : - ग्रंथालय

सहभागी :- प्राध्यापक व प्रशासकीय कर्मचारी ५२ विद्यार्थी - ७१ एकूण = १२३

१८ जुलै हा महाविद्यालयाचे संस्थापक अध्यक्ष मा. श्री. विजयसिंह यादव साहेब यांची जयंती व महाविद्यालयाचा वर्धापन दिन याचे ओउचीत्या साधून दि. १६ जुलै २०२२ रोजी ग्रंथालय विभाग व राष्ट्रीय सेवा योजना विभाग यांच्या संयुक्त विद्यमाने वृक्षदिंडी व वृक्ष लागवड हा कार्यक्रम आयोजित करण्यात आला होता.

सदरहू दिंडी ची सुरवात महाविद्यालय मधून करण्यात आली. महविद्यालयाच्या प्रांगणात सर्व स्टाफ व विद्यार्थी यांच्या हातामध्ये वृक्ष देवून दिंडीचे उद्घाटन मा. प्राचार्य डॉ. विजया चव्हाण यांच्या हस्ते करण्यात आले. सदरहू दिंडी महाविद्यालयातून श्री विजयसिंह यादवसाहेब चौक पर्यंत काढण्यात आली. या वेळी पर्यावरण रक्षणाच्या घोषणा देण्यात आल्या. या वेळी मोठ्या संखेने विद्यार्थी, विद्यार्थिनी, प्राध्यापक व प्रद्यापाकेतर कर्मचारी उपस्थित होते

या नंतर वडगाव महालक्ष्मी तलाव शेजारी असलेल्या ऑक्षिजन पार्क येथे वृक्ष रोपण करण्यात आले. महाविद्यालयाचा २३ वा वर्धापन दिन असल्याने वड, कडुलिंब, बाबळ, चिंच, पिंपळ, अश्वत्य, करंज, धायटी, चंदन, चाफा, जांबूळ, सप्तपर्णी, चेरी, फणस, पेरू, आंबा, आवळा, बेहडा, गुलमोहर, बकुळ, सिताफळ आणि आपटा अशा २३ प्रकारची विविध झाडे लावण्यात आली या वेळी महाविद्यालयाचे प्राचार्य डॉ. विजया चव्हाण, प्रा. निकम अधिकाराव, डॉ. सुरेश पाटील, डॉ. नाझीम शेख, डॉ. संभाजी माने, प्रा. सुनील पाटील, डॉ. अशोक चव्हाण कार्यालयीन अधिक्षक श्री. महेश निलजे, महाविद्यालयाचे राष्ट्रीय स्वयंसेवक विद्यार्थी उपस्थित होते. कार्यक्रम अधिकारी प्रा. प्रभुदास खाबडे व प्रा. रघुनाथ चव्हाण यांनी कार्यक्रमाचे नियोजन केले श्री. अमर होगाडे व श्री. एम दि. पाटील यांनी विशेष परिश्रम घेतले.