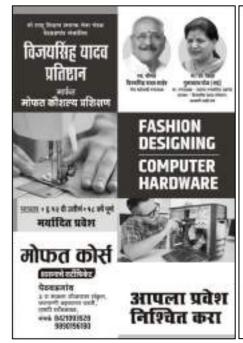

on Drive** on 25<sup>th</sup> March, 2023 at 10.00 am for B.A., B.Com. and B.Sc. I, II and III students. Total 110 students instructed for the Skill India Drive Programme. Under this Drive, Computer Hardware and Fashion Designing courses are offered. In this drive, 17 students conformed their enrollment for the above courses. All the courses are sponsored by Govt. of Maharashtra and they are free of cost.

#### **Objectives covered:**

- 1) To inform and create awareness about Skill India Drive to all students.
- 2) To make students enrollment for the courses.

#### **Outcomes:**

- 1) The Chief Guest informed about the Skill India Drive in each class personally.
- 2) Total 17 students urgently filled up enrollment forms for the skill development courses.

### **Photo Plates of Drive**







Date of Report: 28th March, 2023.

(Dr. B. S. Jadhav)

Head Dept of Geography
Shri, Vijaysinha Yadav College
Peth Vadyaon, Dist, Kolhapur.

(Prin. Dr. Vijava Chavan)

Principipal
Shri. Vijaysinha Yadav College
Peth Vadgaon, Dist. Kolhapur.

Chairman Skill Development Committee

Principal

# SHRI VIJAYSINHA YADAV COLLEGE, PETH VADGAON, DIST. KOLHAPUR

# Skill Development Committee

# 'Skill India Information Drive' ACTIVITY REPORT

### 2022-2023

Name of the Activity

: Skill India Information Drive

Date and Time of activity conducted

: 25th March, 2023, 09.00 am onwards.

Target Group

: B. A., B.Com. and B.Sc. Part- I, II and III

Number of Students took the advantage

: 125

Enrollment for course

:17

Name of Organizer

: Skill Development Committee

Name of Resource Person

: Mr.