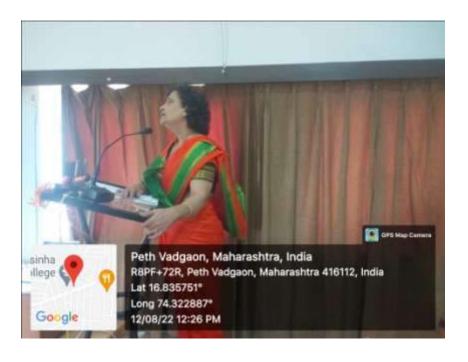

### **Presentation of Patriotic Songs**

**Name of Activity:** presentation of patriotic songs

Date and time of

**Activity conducted:** 12 August 2022, 10.00 am **Target Group**: All students in the College

#### **Short Description of activity conducted:**

Cultural Committee has organized the patriotic songs presentation in the college on behalf of Independence Day. The cultural committee has appealed to the students regarding patriotic songs presentation and some students, teachers and some professional singers from Peth Vadgaon city have participated in the programme and the programme has created atmosphere of patriotism in the mind of the students as well as teaching and non-teaching staff. Various patriotic songs from the Hindi films are selected by the participants.

### PATRIOTIC SONGS PRESENTATION 12-08-2022

Grand

Dr. Amar Lahu Powar Chairman Cultural Committee

Principal Shri. Vijaysinha Yadav College Peth Vadgaon, Dist. Kolhapur.