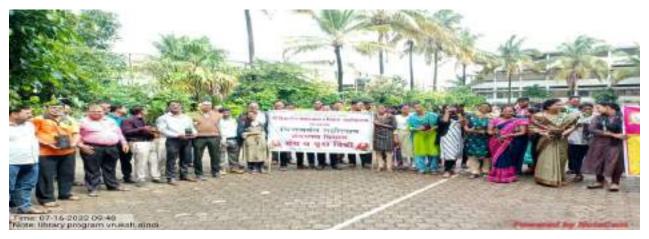

### श्री विजयसिंह यादव महाविद्यालय पेठ वडगाव ग्रंथालय विभाग

दि. १६/७/२०२२

कार्यक्रमाचे नाव :- वृक्ष दिंडी

विभाग : - ग्रंथालय

सहभागी :- प्राध्यापक व प्रशासकीय कर्मचारी ५२ विद्यार्थी - ७१ एकूण = १२३

१८ जुलै हा महाविद्यालयाचे संस्थापक अध्यक्ष मा. श्री. विजयसिंह यादव साहेब यांची जयंती व महाविद्यालयाचा वर्धापन दिन याचे ओउचीत्या साधून दि. १६ जुलै २०२२ रोजी ग्रंथालय विभाग व राष्ट्रीय सेवा योजना विभाग यांच्या संयुक्त विद्यमाने वृक्षदिंडी व वृक्ष लागवड हा कार्यक्रम आयोजित करण्यात आला होता.