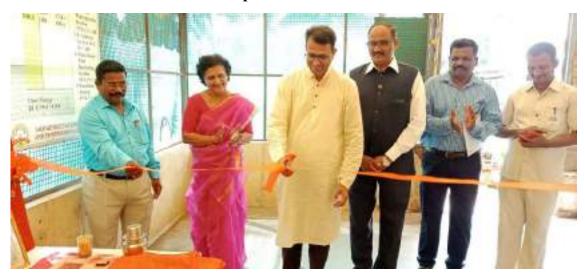

Chief Guest: Mr. Vighnesh Joshi, (Marathi Film Actor, Best Anchor

and News edtor.) With Dr. Prashant Kamble, Ic Principal,

Rajarshi Shahu College, Rukadi

President: Dr. Vijaya Chavan, Principal of this college

On the occasion of Mahatma Gandhi Jayanti Library has been organized book exhibition. This exhibition is inaugural by best Marathi film actor Mr. Vighnesh Joshi, in presence of Dr. Prashant Kamble, Ic Principal, Rajarshi Shahu College, Rukadi and Dr. Vijaya Chavan, Principal of this college. The library has been kept number of books relevant to Mahatma Gandhiji and motivational Biographies of Indian legends. 183 visitors are visited to this exhibition including teaching, nonteaching staff, students and outside users. 36 visitors are express their feedback about the exhibition.



[ Mr. Vighnesh Joshi (Marathi film actor, Dr. Prashant Kamble, Ic Principal, Rajarshi Shahu College, Rukadi, Dr. Vijaya Chavan, Principal, Shri Vijaysinha Yadav College, Prof. Raghunath Chavan, librarian, Dr. Amar Powar, IQAC Coordinator and Mr. Anil Ghabak |















## **Activity report 2023-24**

### **Celebration of Wildlife Week**

Name of Activity: Guest Lecture

Date and Time of activity conducted: 10-10-2023, 11.00 am Onwards

Target Group: B. Sc. I and II Students

Number of participants: 77

Name of Organizer: Department of Zoology, Shri Vijaysinha Yadav College,

**Peth Vadgaon** 

#### **Detailed Report-**

Dept. of Zoology, Shri Vijaysinha Yadav College, Peth Vadgaon celebrated **Wild Life Week 2023** on 10<sup>th</sup> October 2023, by organizing Guest Lecture on the