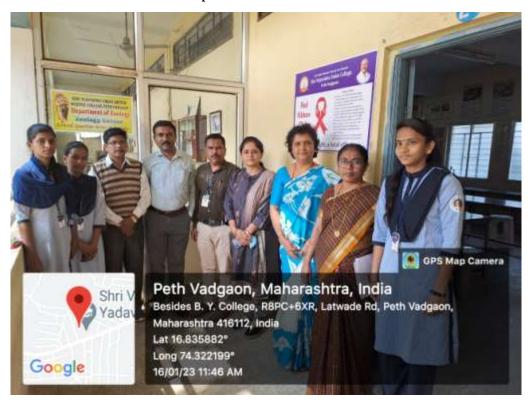

. Students and Teachers

The number of Students who took advantage: 89

Name of Organizer: Health Committee and Science Association

#### **Description of activity**

The Health Committee and Science Association jointly organized the Inauguration ceremony of Red Ribbon Club and awareness lecture on AIDS for the students and teachers on 16-01-2023 at 11.00 am. The chief guest and resource person for this function was Smt. Vidya Patil, counselor, Gramin Rugnalaya, Pargaon. She along with Principal of the College, Health Committee members and members of RED RIBBON CLUB inaugurated the club. In this function Smt. Patil delivered a talk on 'HIV-AIDS – Myths and facts'. Prin. Dr. Vijaya Chavan gave the presidential speech. A total of 89 students and few teachers were present for this function.



**Inauguration of RED RIBBON CLUB** 



Students and teachers present for the function



Presidential speech by Principal Dr. Vijaya Chavan

| 42 15                                | ad dr                 | लव उद्घारन, बङ्गीस विनश्ता व व्याह<br>जानेवारी २०२३. | allo omn | 0                        |
|--------------------------------------|-----------------------|------------------------------------------------------|----------|--------------------------|
|                                      |                       |                                                      | 1        | 0                        |
|                                      | 31-                   | विद्यास्त्रीची जात                                   | aaf      | ब्सही                    |
|