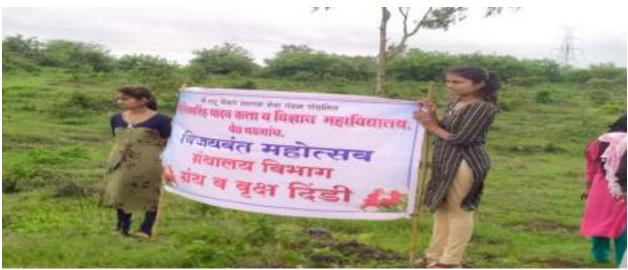

### श्री विजयसिंह यादव महाविद्यालय पेठ वडगाव ग्रंथालय विभाग

दि. १६/७/२०२२

कार्यक्रमाचे नाव :- वृक्ष दिंडी

विभाग : - ग्रंथालय

सहभागी :- प्राध्यापक व प्रशासकीय कर्मचारी ५२ विद्यार्थी - ७१ एकूण = १२३

१८ जुलै हा महाविद्यालयाचे संस्थापक अध्यक्ष मा. श्री. विजयसिंह यादव साहेब यांची जयंती व महाविद्यालयाचा वर्धापन दिन याचे ओउचीत्या साधून दि. १६ जुलै २०२२ रोजी ग्रंथालय विभाग व राष्ट्रीय सेवा योजना विभाग यांच्या संयुक्त विद्यमाने वृक्षदिंडी व वृक्ष लागवड हा कार्यक्रम आयोजित करण्यात आला होता.

सदरहू दिंडी ची सुरवात महाविद्यालय मधून करण्यात आली. महविद्यालयाच्या प्रांगणात सर्व स्टाफ व विद्यार्थी यांच्या हातामध्ये वृक्ष देवून दिंडीचे उद्घाटन मा. प्राचार्य डॉ. विजया चव्हाण यांच्या हस्ते करण्यात आले. सदरहू दिंडी महाविद्यालयातून श्री विजयसिंह यादवसाहेब चौक पर्यंत काढण्यात आली. या वेळी पर्यावरण रक्षणाच्या घोषणा देण्यात आल्या. या वेळी मोठ्या संखेने विद्यार्थी, विद्यार्थिनी, प्राध्यापक व प्रद्यापाकेतर कर्मचारी उपस्थित होते

या नंतर वडगाव महालक्ष्मी तलाव शेजारी असलेल्या ऑक्षिजन पार्क येथे वृक्ष रोपण करण्यात आले. महाविद्यालयाचा २३ वा वर्धापन दिन असल्याने वड, कडुलिंब, बाबळ, चिंच, पिंपळ, अश्वत्य, करंज, धायटी, चंदन, चाफा, जांबूळ, सप्तपर्णी, चेरी, फणस, पेरू, आंबा, आवळा, बेहडा, गुलमोहर, बकुळ, सिताफळ आणि आपटा अशा २३ प्रकारची विविध झाडे लावण्यात आली या वेळी महाविद्यालयाचे प्राचार्य डॉ. विजया चव्हाण, प्रा. निकम अधिकाराव, डॉ. सुरेश पाटील, डॉ. नाझीम शेख, डॉ. संभाजी माने, प्रा. सुनील पाटील, डॉ. अशोक चव्हाण कार्यालयीन अधिक्षक श्री. महेश निलजे, महाविद्यालयाचे राष्ट्रीय स्वयंसेवक विद्यार्थी उपस्थित होते. कार्यक्रम अधिकारी प्रा. प्रभुदास खाबडे व प्रा. रघुनाथ चव्हाण यांनी कार्यक्रमाचे नियोजन केले श्री. अमर होगाडे व श्री. एम दि. पाटील यांनी विशेष परिश्रम घेतले.