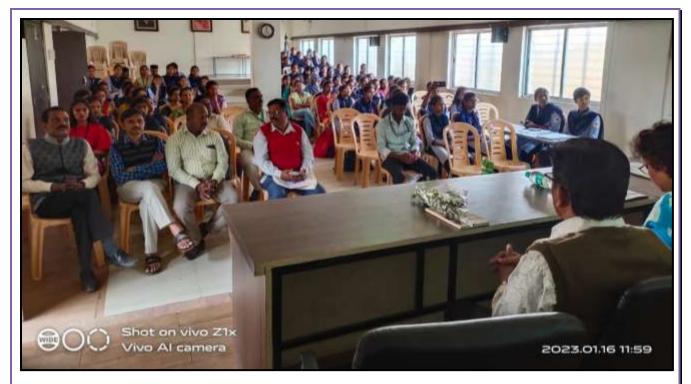

tudents who took advantage: 89

Name of Organizer: Health Committee and Science Association

#### **Description of activity**

The Health Committee and Science Association jointly organized the Inauguration ceremony of Red Ribbon Club and awareness lecture on AIDS for the students and teachers on 16-01-2023 at 11.00 am. The chief guest and resource person for this function was Smt. Vidya Patil, counselor, Gramin Rugnalaya, Pargaon. She along with Principal of the College, Health Committee members and members of RED RIBBON CLUB inaugurated the club. In this function Smt. Patil delivered a talk on 'HIV-AIDS – Myths and facts'. Prin. Dr. Vijaya Chavan gave the presidential speech. A total of 89 students and few teachers were present for this function.



**Inauguration of RED RIBBON CLUB** 



Students and teachers present for the function



Presidential speech by Principal Dr. Vijaya Chavan

| 42 15                                | ad dr                 | लव उद्घारन, बङ्गीस विनश्ता व व्याह<br>जानेवारी २०२३. | allo omn | 0                        |
|--------------------------------------|-----------------------|------------------------------------------------------|----------|--------------------------|
|                                      |                       |                                                      | 1        | 0                        |
|                                      | 31-                   | विद्यास्त्रीची जात                                   | aaf      | ब्सही                    |
|                                      |                       |