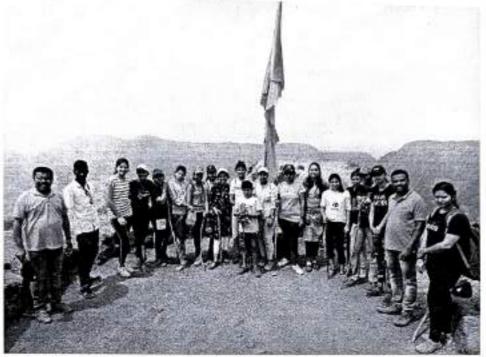

e students in Study tour involved into decision making and planning of Study tour.
- 2) All the students observed the current situation of tourist places by visiting them.
- All the students observed and studied the change into natural, economic and social conditions at tourist places.

GEOGRAPHY E

 All the students became familiar about the tourist places physically and received primary information to draw them in the tour report.

# Photo plates of Study tour

Aagashiv Buddhist Caves (Karad)



Priti-Sangam (Karad)



(br.D.) Blandos) Tran Ongentzor Head ...
Department of Geography
Shri, Vijaysinha Yadav College
Feth Vadgaon, Dist, Kolhapur,

Principal Shri, Vijaysinha Yadav College Peth Vadgaon, Dist, Kolhapur,



# Bamnoli Tenting facility



Entrance of Vasota Fort





Vasota Fort



Trek of Vasota Fort



### Shri Vijaysinha Yadav College, Peth Vadgaon

### Department of Geography

### B.A. Part III Geography

# Study Tour (Aagashiv Caves- Karad - Mahuli - Vasota Fort Trek)

16th to 17th March, 2023

### BALANCE SHEET

- The contribution of Study tour per student is Rs. 2000/- (Rupees Two thousand rupees only)
- Rs. 2000/- X 19 = ₹ 38,000/- (Thirty Eight Thousand only)
- Total ₹ 38,000/- (Thirty Eight Thousand only)

### EXPENDITURE

| Sr.<br>No. |                                        | Expenditure De | tails             | Amount in<br>Rupees (₹) |
|------------|----------------------------------------|----------------|-------------------|-------------------------|
| 1          | Driver Lunch 16/0                      | 3/2023         | 150-00            |