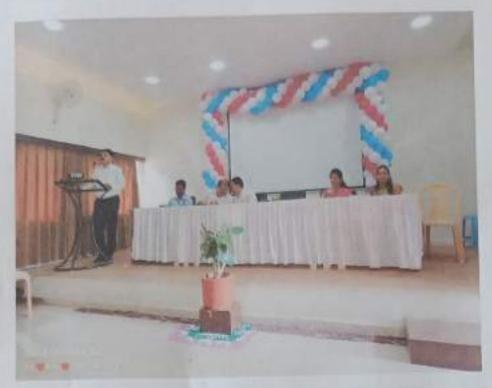

Shri Vijaysingh Yadav College Peth Vadgaon

Commerce Department

Farewell Function

Name of Activity - Farewell Function

Date And time of activity conducted - 08/07/2022 9 to 12.

Target Group - Commerce Students.

Number of Participants - 70

Name of orgtanizer - Department of commerce

Resource Person - Dr. Ashok Chavan. Head department of Sociology

Detailed Reprt -

The Department of commerce organized the farewell function for the B.com I students dated 8<sup>th</sup> July 2023 a sociology department of Shri Vijaysinha yadav college Peth Vadgaon was the chief guest for this function a his introduction was given by dr Ashok Jadhav Sir. Mr. Sunil Mane Head of a commerce department shared his opinions for He pointed out the importance of in life. Chief guest, deleved his speech life and planning is also usedjul in our life. Then Dr. S.P. Patil, President of the event expressed his views about the institutional support regarding students.

Function was concluded with vote of thanks by A.R. Deshmukh Madam .

Commerce
Shiri Visymon Ystov College

Paul Vedyagn, that Youngur

Principal

Shri. Vijaysinha Yadav College Peth Vadgaon, Dist. Kolhapur.