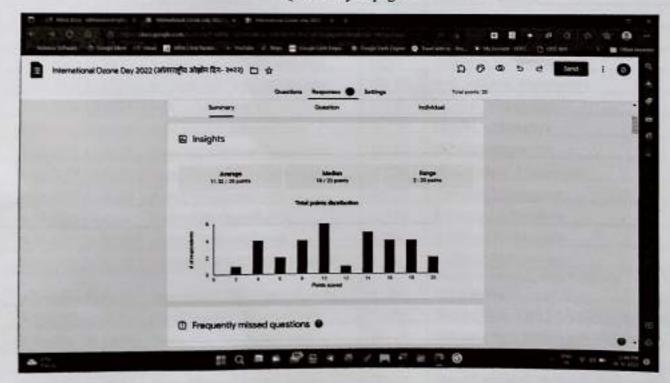

in order to understand and conserve ozone, we, as a geographer, have created Quiz based on
photos to understand ozone and its importance to the society.

#### PO's and PSO's covered:

#### PO's:

- 1) To understand the layers of the atmosphere and Ozone.
- 2) To know the importance of ozone for biosphere.
- 3) To know the causes and consequences of depletion of ozone.
- 4) To obtain information about the protection of ozone layer,

#### PSO's:

 The beneficiaries identified about intention behind the organization of World Ozone Day.

The beneficiaries became aware about importance, depletion and recovery measures of ozone layer.

| College, Peth Vadge. | College, Peth Vadge. | Peth

**GEOGRAPHY** 

#### Screenshots of Google Form of Online Quiz

Quiz form page



#### Quiz Analysis page





#### List of participants

| Timestamp          | Email Address