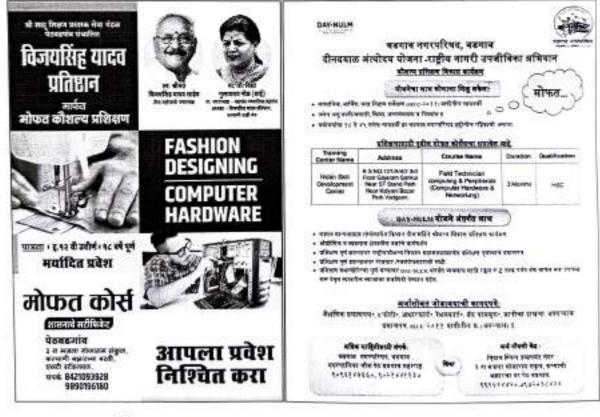

India Information Drive on 25<sup>th</sup> March, 2023 at 10.00 am for B.A., B.Com. and B.Sc. I, II and III students. Total 110 students instructed for the Skill India Drive Programme. Under this Drive, Computer Hardware and Fashion Designing courses are offered. In this drive, 17 students conformed their enrollment for the above courses. All the courses are sponsored by Govt. of Maharashtra and they are free of cost.

### Objectives covered:

- 1) To inform and create awareness about Skill India Drive to all students.
- 2) To make students enrollment for the courses.

#### Outcomes:

- 1) The Chief Guest informed about the Skill India Drive in each class personally.
- 2) Total 17 students urgently filled up enrollment forms for the skill development courses.

### Photo Plates of Drive





Date of Report: 28th March, 2023.

Chairman Skill Development Committee



Principal Shri. Vijaysinha Yadav College Peth Vadgaon, Dist. Kolhapur.

itya Judhav = 9322507274 unny Dilip Kurone : 3579256882 sanika Cheikant Chinge = 9766401012 Vibita Bhairavanath upadhye = 9529564062 Sanika Madhukar Sutar = 9322709755 Peiyanka Ramesh Gaikwad : 9579678613 Hemashei Dadaso Patil = 7219138145 Sakshi Atun chavan = 9359671856 Smita Vikas chavan = 9168581612 Ratan Rajendra Pawar = 90 ag 84 1046 Agju Mashkur Momin = 9873316 9373316813 Harsha Nareshkumar Patel - 9823154574 - 9810112806 Rutuja Anil Chougale snehal Balaso chougule - 9209392445 - 9922219396 Dakshata Amar Dharwat - 8806760816 chandoller Bharat Dosoi Priyonka Dipok Kamble - 9067163392 Ampila Murlidhar Lokhamle - 7709337874 Shaushti Khander