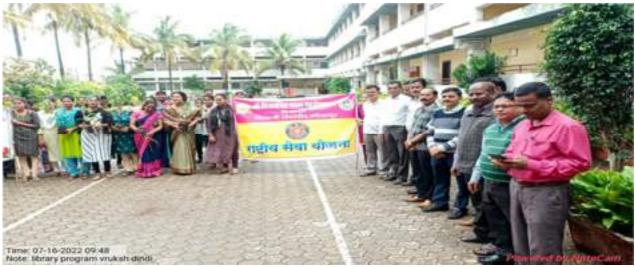

### श्री विजयसिंह यादव महाविद्यालय पेठ वडगाव ग्रंथालय विभाग

दि. १६/७/२०२२

कार्यक्रमाचे नाव :- वृक्ष दिंडी

विभाग : - ग्रंथालय

सहभागी :- प्राध्यापक व प्रशासकीय कर्मचारी ५२ विद्यार्थी - ७१ एकूण = १२३

१८ जुलै हा महाविद्यालयाचे संस्थापक अध्यक्ष मा. श्री. विजयसिंह यादव साहेब यांची जयंती व महाविद्यालयाचा वर्धापन दिन याचे ओउचीत्या साधून दि. १६ जुलै २०२२ रोजी ग्रंथालय विभाग व राष्ट्रीय सेवा योजना विभाग यांच्या संयुक्त विद्यमाने वृक्षदिंडी व वृक्ष लागवड हा कार्यक्रम आयोजित करण्यात आला होता.