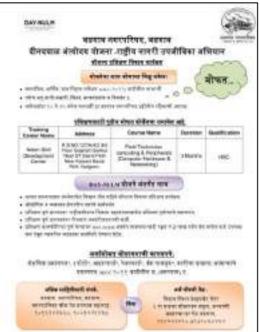

Drive** on 25<sup>th</sup> March, 2023 at 10.00 am for B.A., B.Com. and B.Sc. I, II and III students. Total 110 students instructed for the Skill India Drive Programme. Under this Drive, Computer Hardware and Fashion Designing courses are offered. In this drive, 17 students conformed their enrollment for the above courses. All the courses are sponsored by Govt. of Maharashtra and they are free of cost.

#### **Objectives covered:**

- 1) To inform and create awareness about Skill India Drive to all students.
- 2) To make students enrollment for the courses.

#### **Outcomes:**

- 1) The Chief Guest informed about the Skill India Drive in each class personally.
- 2) Total 17 students urgently filled up enrollment forms for the skill development courses.

### **Photo Plates of Drive**







Date of Report: 28th March, 2023.

(Dr. B. S. Jadhav)

Head Dept of Geography
Shri, Vijaysinha Yadav College
Peth Vadyaon, Dist, Kolhapur.

(Prin. Dr. Vijava Chavan)

Principipal
Shri. Vijaysinha Yadav College
Peth Vadgaon, Dist. Kolhapur.

Chairman Skill Development Committee

Principal

# SHRI VIJAYSINHA YADAV COLLEGE, PETH VADGAON, DIST. KOLHAPUR

# Skill Development Committee

# 'Skill India Information Drive' ACTIVITY REPORT

### 2022-2023

Name of the Activity

: Skill India Information Drive

Date and Time of activity conducted

: 25th March, 2023, 09.00 am onwards.

Target Group

: B. A., B.Com. and B.Sc. Part- I, II and III

Number of Students took the advantage

: 125

Enrollment for course

:17

Name of Organizer

: Skill Development Committee

Name of Resource Person

: Mr. M