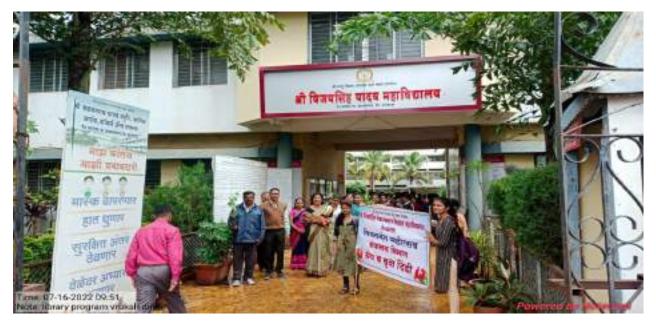

### श्री विजयसिंह यादव महाविद्यालय पेठ वडगाव ग्रंथालय विभाग

दि. १६/७/२०२२

कार्यक्रमाचे नाव :- वृक्ष दिंडी

विभाग : - ग्रंथालय

सहभागी :- प्राध्यापक व प्रशासकीय कर्मचारी ५२ विद्यार्थी - ७१ एकूण = १२३

१८ जुलै हा महाविद्यालयाचे संस्थापक अध्यक्ष मा. श्री. विजयसिंह यादव साहेब यांची जयंती व महाविद्यालयाचा वर्धापन दिन याचे ओउचीत्या साधून दि. १६ जुलै २०२२ रोजी ग्रंथालय विभाग व राष्ट्रीय सेवा योजना विभाग यांच्या संयुक्त विद्यमाने वृक्षदिंडी व वृक्ष लागवड हा कार्यक्रम आयोजित करण्यात आला होता.

सदरहू दिंडी ची सुरवात महाविद्यालय मधून करण्यात आली. महविद्यालयाच्या प्रांगणात सर्व स्टाफ व विद्यार्थी यांच्या हातामध्ये वृक्ष देवून दिंडीचे उद्घाटन मा. प्राचार्य डॉ. विजया चव्हाण यांच्या हस्ते करण्यात आले. सदरहू दिंडी महाविद्यालयातून श्री विजयसिंह यादवसाहेब चौक पर्यंत काढण्यात आली. या वेळी पर्यावरण रक्षणाच्या घोषणा देण्यात आल्या. या वेळी मोठ्या संखेने विद्यार्थी, विद्यार्थिनी, प्राध्यापक व प्रद्यापाकेतर कर्मचारी उपस्थित होते