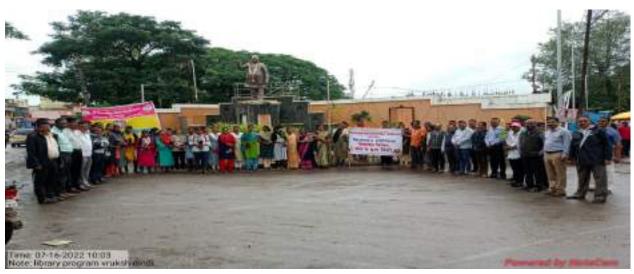

### श्री विजयसिंह यादव महाविद्यालय पेठ वडगाव ग्रंथालय विभाग

दि. १६/७/२०२२

कार्यक्रमाचे नाव :- वृक्ष दिंडी

विभाग : - ग्रंथालय

सहभागी :- प्राध्यापक व प्रशासकीय कर्मचारी ५२ विद्यार्थी - ७१ एकूण = १२३

१८ जुलै हा महाविद्यालयाचे संस्थापक अध्यक्ष मा. श्री. विजयसिंह यादव साहेब यांची जयंती व महाविद्यालयाचा वर्धापन दिन याचे ओउचीत्या साधून दि. १६ जुलै २०२२ रोजी ग्रंथालय विभाग व राष्ट्रीय सेवा योजना विभाग यांच्या संयुक्त विद्यमाने वृक्षदिंडी व वृक्ष लागवड हा कार्यक्रम आयोजित करण्यात आला होता.

सदरहू दिंडी ची सुरवात महाविद्यालय मधून करण्यात आली. महविद्यालयाच्या प्रांगणात सर्व स्टाफ व विद्यार्थी यांच्या हातामध्ये वृक्ष देवून दिंडीचे उद्घाटन मा. प्राचार्य डॉ. विजया चव्हाण यांच्या हस्ते करण्यात आले. सदरहू दिंडी महाविद्यालयातून श्री विजयसिंह यादवसाहेब चौक पर्यंत काढण्यात आली. या वेळी पर्यावरण रक्षणाच्या घोषणा देण्यात आल्या. या वेळी मोठ्या संखेने विद्यार्थी, विद्यार्थिनी, प्राध्यापक व प्रद्यापाकेतर कर्मचारी उपस्थित होते

या नंतर वडगाव महालक्ष्मी तलाव शेजारी असलेल्या ऑक्षिजन पार्क येथे वृक्ष रोपण करण्यात आले. महाविद्यालयाचा २३ वा वर्धापन दिन असल्याने वड, कडुलिंब, बाबळ, चिंच, पिंपळ, अश्वत्य, करंज, धायटी, चंदन, चाफा, जांबूळ, सप्तपर्णी, चेरी, फणस, पेरू, आंबा, आवळा, बेहडा, गुलमोहर, बकुळ, सिताफळ आणि आपटा अशा २३ प्रकारची विविध झाडे लावण्यात आली या वेळी महाविद्यालयाचे प्राचार्य डॉ. विजया चव्हाण, प्रा. निकम अधिकाराव, डॉ. सुरेश पाटील, डॉ. नाझीम शेख, डॉ. संभाजी माने, प्रा. सुनील पाटील, डॉ. अशोक चव्हाण कार्यालयीन अधिक्षक श्री. महेश निलजे, महाविद्यालयाचे राष्ट्रीय स्वयंसेवक विद्यार्थी उपस्थित होते. कार्यक्रम अधिकारी प्रा. प्रभुदास खाबडे व प्रा. रघुनाथ चव्हाण यांनी कार्यक्रमाचे नियोजन केले श्री. अमर होगाडे व श्री. एम दि. पाटील यांनी विशेष परिश्रम घेतले.