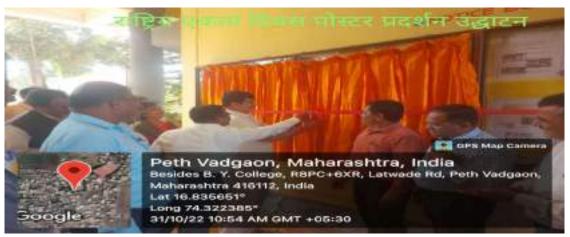

### श्री विजयसिंह यादव महाविद्यालय पेठ वडगाव ग्रंथालय विभाग

दि. १६/७/२०२२

कार्यक्रमाचे नाव :- वृक्ष दिंडी

विभाग : - ग्रंथालय

सहभागी :- प्राध्यापक व प्रशासकीय कर्मचारी ५२ विद्यार्थी - ७१ एकूण = १२३

१८ जुलै हा महाविद्यालयाचे संस्थापक अध्यक्ष मा. श्री. विजयसिंह यादव साहेब यांची जयंती व महाविद्यालयाचा वर्धापन दिन याचे ओउचीत्या साधून दि. १६ जुलै २०२२ रोजी ग्रंथालय विभाग व राष्ट्रीय सेवा योजना विभाग यांच्या संयुक्त विद्यमाने वृक्षदिंडी व वृक्ष लागवड हा कार्यक्रम आयोजित करण्यात आला होता.

सदरहू दिंडी ची सुरवात महाविद्यालय मधून करण्यात आली. महविद्यालयाच्या प्रांगणात सर्व स्टाफ व विद्यार्थी यांच्या हातामध्ये वृक्ष देवून दिंडीचे उद्घाटन मा. प्राचार्य डॉ. विजया चव्हाण यांच्या हस्ते करण्यात आले. सदरहू दिंडी महाविद्यालयातून श्री विजयसिंह यादवसाहेब चौक पर्यंत काढण्यात आली. या वेळी पर्यावरण रक्षणाच्या घोषणा देण्यात आल्या. या वेळी मोठ्या संखेने विद्यार्थी, विद्यार्थिनी, प्राध्यापक व प्रद्यापाकेतर कर्मचारी उपस्थित होते

या नंतर वडगाव महालक्ष्मी तलाव शेजारी असलेल्या ऑक्षिजन पार्क येथे वृक्ष रोपण करण्यात आले. महाविद्यालयाचा २३ वा वर्धापन दिन असल्याने वड, कडुलिंब, बाबळ, चिंच, पिंपळ, अश्वत्य, करंज, धायटी, चंदन, चाफा, जांबूळ, सप्तपर्णी, चेरी, फणस, पेरू, आंबा, आवळा, बेहडा, गुलमोहर, बकुळ, सिताफळ आणि आपटा अशा २३ प्रकारची विविध झाडे लावण्यात आली या वेळी महाविद्यालयाचे प्राचार्य डॉ. विजया चव्हाण, प्रा. निकम अधिकाराव, डॉ. सुरेश पाटील, डॉ. नाझीम शेख, डॉ. संभाजी माने, प्रा. सुनील पाटील, डॉ. अशोक चव्हाण कार्यालयीन अधिक्षक श्री. महेश निलजे, महाविद्यालयाचे राष्ट्रीय स्वयंसेवक विद्यार्थी उपस्थित होते. कार्यक्रम अधिकारी प्रा. प्रभुदास खाबडे व प्रा. रघुनाथ चव्हाण यांनी कार्यक्रमाचे नियोजन केले श्री. अमर होगाडे व श्री. एम दि. पाटील यांनी विशेष परिश्रम घेतले.