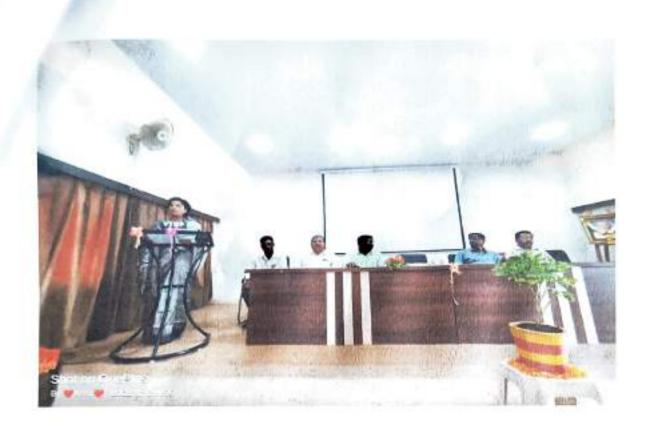

### **Presentation of Patriotic Songs**

**Name of Activity:** presentation of patriotic songs

Date and time of

**Activity conducted:** 12 August 2022, 10.00 am **Target Group**: All students in the College

#### **Short Description of activity conducted:**

Cultural Committee has organized the patriotic songs presentation in the college on behalf of Independence Day. The cultural committee has appealed to the students regarding patriotic songs presentation and some students, teachers and some professional singers from Peth Vadgaon city have participated in the programme and the programme has created atmosphere of patriotism in the mind of the students as well as teaching and non-teaching staff. Various patriotic songs from the Hindi films are selected by the participants.

### PATRIOTIC SONGS PRESENTATION 12-08-2022

Grand

Dr. Amar Lahu Powar Chairman Cultural Committee

Principal Shri. Vijaysinha Yadav College Peth Vadgaon, Dist. Kolhapur.