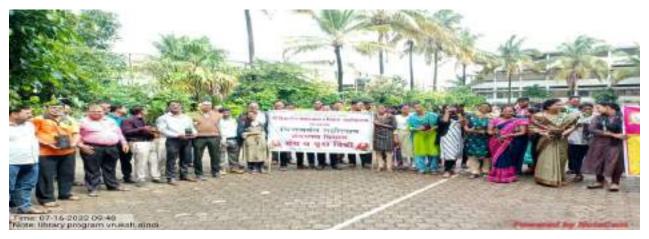

### श्री विजयसिंह यादव महाविद्यालय पेठ वडगाव ग्रंथालय विभाग

दि. १६/७/२०२२

कार्यक्रमाचे नाव :- वृक्ष दिंडी

विभाग : - ग्रंथालय

सहभागी :- प्राध्यापक व प्रशासकीय कर्मचारी ५२ विद्यार्थी - ७१ एकूण = १२३

१८ जुलै हा महाविद्यालयाचे संस्थापक अध्यक्ष मा. श्री. विजयसिंह यादव साहेब यांची जयंती व महाविद्यालयाचा वर्धापन दिन याचे ओउचीत्या साधून दि. १६ जुलै २०२२ रोजी ग्रंथालय विभाग व राष्ट्रीय सेवा योजना विभाग यांच्या संयुक्त विद्यमाने वृक्षदिंडी व वृक्ष लागवड हा कार्यक्रम आयोजित करण्यात आला होता.

सदरहू दिंडी ची सुरवात महाविद्यालय मधून करण्यात आली. महविद्यालयाच्या प्रांगणात सर्व स्टाफ व विद्यार्थी यांच्या हातामध्ये वृक्ष देवून दिंडीचे उद्घाटन मा. प्राचार्य डॉ. विजया चव्हाण यांच्या हस्ते करण्यात आले. सदरहू दिंडी महाविद्यालयातून श्री विजयसिंह यादवसाहेब चौक पर्यंत काढण्यात आली. या वेळी पर्यावरण रक्षणाच्या घोषणा देण्यात आल्या. या वेळी मोठ्या संखेने विद्यार्थी, विद्यार्थिनी, प्राध्यापक व प्रद्यापाकेतर कर्मचारी उपस्थित होते

या नंतर वडगाव महालक्ष्मी तलाव शेजारी असलेल्या ऑक्षिजन पार्क येथे वृक्ष रोपण करण्यात आले. महाविद्यालयाचा २३ वा वर्धापन दिन असल्याने वड, कडुलिंब, बाबळ, चिंच, पिंपळ, अश्वत्य, करंज, धायटी, चंदन, चाफा, जांबूळ, सप्तपर्णी, चेरी, फणस, पेरू, आंबा, आवळा, बेहडा, गुलमोहर, बकुळ, सिताफळ आणि आपटा अशा २३ प्रकारची विविध झाडे लावण्यात आली या वेळी महाविद्यालयाचे प्राचार्य डॉ. विजया चव्हाण, प्रा. निकम अधिकाराव, डॉ. सुरेश पाटील, डॉ. नाझीम शेख, डॉ. संभाजी माने, प्रा. सुनील पाटील, डॉ. अशोक चव्हाण कार्यालयीन अधिक्षक श्री. महेश निलजे, महाविद्यालयाचे राष्ट्रीय स्वयंसेवक विद्यार्थी उपस्थित होते. कार्यक्रम अधिकारी प्रा. प्रभुदास खाबडे व प्रा. रघुनाथ चव्हाण यांनी कार्यक्रमाचे नियोजन केले श्री. अमर होगाडे व श्री. एम दि. पाटील यांनी विशेष परिश्रम घेतले.