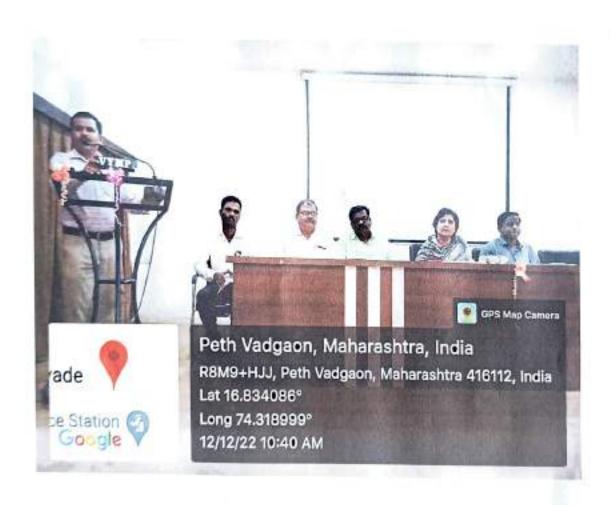

### **Presentation of Patriotic Songs**

**Name of Activity:** presentation of patriotic songs

Date and time of

**Activity conducted:** 12 August 2022, 10.00 am **Target Group**: All students in the College

#### **Short Description of activity conducted:**

Cultural Committee has organized the patriotic songs presentation in the college on behalf of Independence Day. The cultural committee has appealed to the students regarding patriotic songs presentation and some students, teachers and some professional singers from Peth Vadgaon city have participated in the programme and the programme has created atmosphere of patriotism in the mind of the students as well as teaching and non-teaching staff. Various patriotic songs from the Hindi films are selected by the participants.

### PATRIOTIC SONGS PRESENTATION 12-08-2022

Grand

Dr. Amar Lahu Powar Chairman Cultural Committee

Principal Shri. Vijaysinha Yadav College Peth Vadgaon, Dist. Kolhapur.