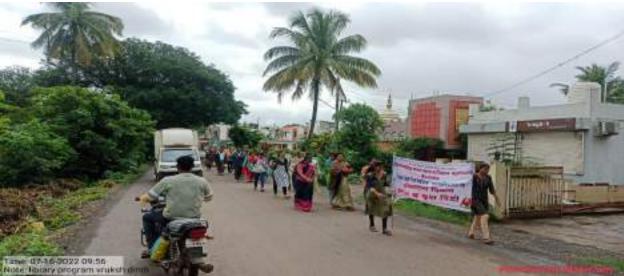

सदरहू दिंडी ची सुरवात महाविद्यालय मधून करण्यात आली. महविद्यालयाच्या प्रांगणात सर्व स्टाफ व विद्यार्थी यांच्या हातामध्ये वृक्ष देवून दिंडीचे उद्घाटन मा. प्राचार्य डॉ. विजया चव्हाण यांच्या हस्ते करण्यात आले. सदरहू दिंडी महाविद्यालयातून श्री विजयसिंह यादवसाहेब चौक पर्यंत काढण्यात आली. या वेळी पर्यावरण रक्षणाच्या घोषणा देण्यात आल्या. या वेळी मोठ्या संखेने विद्यार्थी, विद्यार्थिनी, प्राध्यापक व प्रद्यापाकेतर कर्मचारी उपस्थित होते