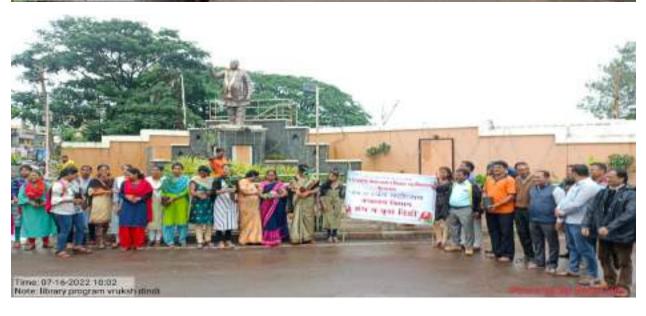

या नंतर वडगाव महालक्ष्मी तलाव शेजारी असलेल्या ऑक्षिजन पार्क येथे वृक्ष रोपण करण्यात आले. महाविद्यालयाचा २३ वा वर्धापन दिन असल्याने वड, कडुलिंब, बाबळ, चिंच, पिंपळ, अश्वत्य, करंज, धायटी, चंदन, चाफा, जांबूळ, सप्तपर्णी, चेरी, फणस, पेरू, आंबा, आवळा, बेहडा, गुलमोहर, बकुळ, सिताफळ आणि आपटा अशा २३ प्रकारची विविध झाडे लावण्यात आली या वेळी महाविद्यालयाचे प्राचार्य डॉ. विजया चव्हाण, प्रा. निकम अधिकाराव, डॉ. सुरेश पाटील, डॉ. नाझीम शेख, डॉ. संभाजी माने, प्रा. सुनील पाटील, डॉ. अशोक चव्हाण कार्यालयीन अधिक्षक श्री. महेश निलजे, महाविद्यालयाचे राष्ट्रीय स्वयंसेवक विद्यार्थी उपस्थित होते. कार्यक्रम अधिकारी प्रा. प्रभुदास खाबडे व प्रा. रघुनाथ चव्हाण यांनी कार्यक्रमाचे नियोजन केले श्री. अमर होगाडे व श्री. एम दि. पाटील यांनी विशेष परिश्रम घेतले.