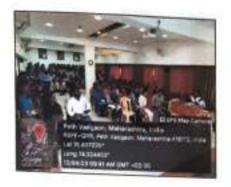

Number of Participants - 70

Name of orgtanizer - Department of commerce

Resource Person - Dr. Ashok Chavan. Head department of Sociology

Detailed Reprt -

The Department of commerce organized the farewell function for the B.com I students dated 8<sup>th</sup> July 2023 a sociology department of Shri Vijaysinha yadav college Peth Vadgaon was the chief guest for this function a his introduction was given by dr Ashok Jadhav Sir. Mr. Sunil Mane Head of a commerce department shared his opinions for He pointed out the importance of in life. Chief guest, deleved his speech life and planning is also usedjul in our life. Then Dr. S.P. Patil, President of the event expressed his views about the institutional support regarding students.

Function was concluded with vote of thanks by A.R. Deshmukh Madam .

Commerce
Shiri Visymon Ystov College

Paul Vedyagn, that Youngur

Principal

Shri. Vijaysinha Yadav College Peth Vadgaon, Dist. Kolhapur.