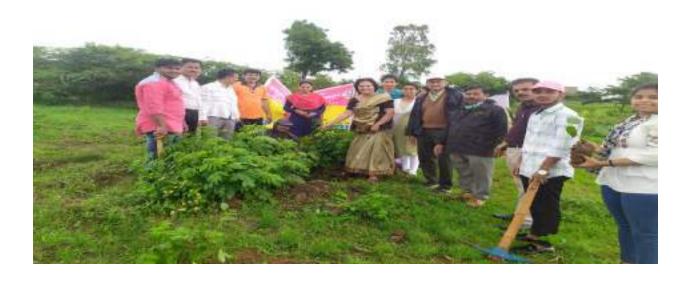

या नंतर वडगाव महालक्ष्मी तलाव शेजारी असलेल्या ऑक्षिजन पार्क येथे वृक्ष रोपण करण्यात आले. महाविद्यालयाचा २३ वा वर्धापन दिन असल्याने वड, कडुलिंब, बाबळ, चिंच, पिंपळ, अश्वत्य, करंज, धायटी, चंदन, चाफा, जांबूळ, सप्तपर्णी, चेरी, फणस, पेरू, आंबा, आवळा, बेहडा, गुलमोहर, बकुळ, सिताफळ आणि आपटा अशा २३ प्रकारची विविध झाडे लावण्यात आली या वेळी महाविद्यालयाचे प्राचार्य डॉ. विजया चव्हाण, प्रा. निकम अधिकाराव, डॉ. सुरेश पाटील, डॉ. नाझीम शेख, डॉ. संभाजी माने, प्रा. सुनील पाटील, डॉ. अशोक चव्हाण कार्यालयीन अधिक्षक श्री. महेश निलजे, महाविद्यालयाचे राष्ट्रीय स्वयंसेवक विद्यार्थी उपस्थित होते. कार्यक्रम अधिकारी प्रा. प्रभुदास खाबडे व प्रा. रघुनाथ चव्हाण यांनी कार्यक्रमाचे नियोजन केले श्री. अमर होगाडे व श्री. एम दि. पाटील यांनी विशेष परिश्रम घेतले.

या नंतर वडगाव महालक्ष्मी तलाव शेजारी असलेल्या ऑक्षिजन पार्क येथे वृक्ष रोपण करण्यात आले. महाविद्यालयाचा २३ वा वर्धापन दिन असल्याने वड, कडुलिंब, बाबळ, चिंच, पिंपळ, अश्वत्य, करंज, धायटी, चंदन, चाफा, जांबूळ, सप्तपणीं, चेरी, फणस, पेरू, आंबा, आवळा, बेहडा, गुलमोहर, बकुळ, सिताफळ आणि आपटा अशा २३ प्रकारची विविध झाडे लावण्यात आली या वेळी महाविद्यालयाचे प्राचार्य डॉ. विजया चव्हाण, प्रा. निकम अधिकाराव, डॉ. सुरेश पाटील, डॉ. नाझीम शेख, डॉ. संभाजी माने, प्रा. सुनील पाटील, डॉ. अशोक चव्हाण कार्यालयीन अधिक्षक श्री. महेश निलजे, महाविद्यालयाचे राष्ट्रीय स्वयंसेवक विद्यार्थी उपस्थित होते. कार्यक्रम अधिकारी प्रा. प्रभुदास खाबडे व प्रा. रघुनाथ चव्हाण यांनी कार्यक्रमाचे नियोजन केले श्री. अमर होगाडे व श्री. एम दि. पाटील यांनी विशेष परिश्रम घेतले.