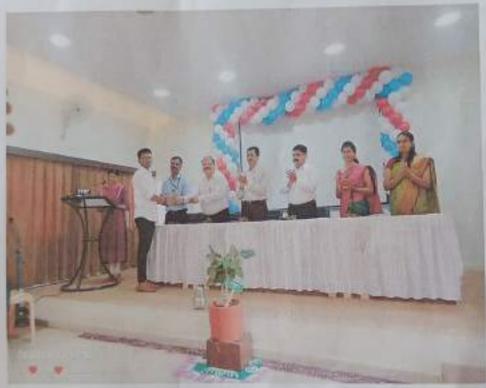

Shri Vijaysingh Yadav College Peth Vadgaon

Commerce Department

Farewell Function

Name of Activity - Farewell Function

Date And time of activity conducted - 08/07/2022 9 to 12.

Target Group - Commerce Students.

Number of Participants - 70

Name of orgtanizer - Department of commerce

Resource Person - Dr. Ashok Chavan. Head department of Sociology

Detailed Reprt -

The Department of commerce organized the farewell function for the B.com I students dated 8<sup>th</sup> July 2023 a sociology department of Shri Vijaysinha yadav college Peth Vadgaon was the chief guest for this function a his introduction was given by dr Ashok Jadhav Sir. Mr. Sunil Mane Head of a commerce department shared his opinions for He pointed out the importance of in life. Chief guest, deleved his speech life and planning is also usedjul in our life. Then Dr. S.P. Patil, President of the event expressed his views about the institutional support regarding students.

Function was concluded with vote of thanks by A.R. Deshmukh Madam .

Commerce
Shiri Visymon Ystov College

Paul Vedyagn, that Youngur

Principal

Shri. Vijaysinha Yadav College Peth Vadgaon, Dist. Kolhapur.