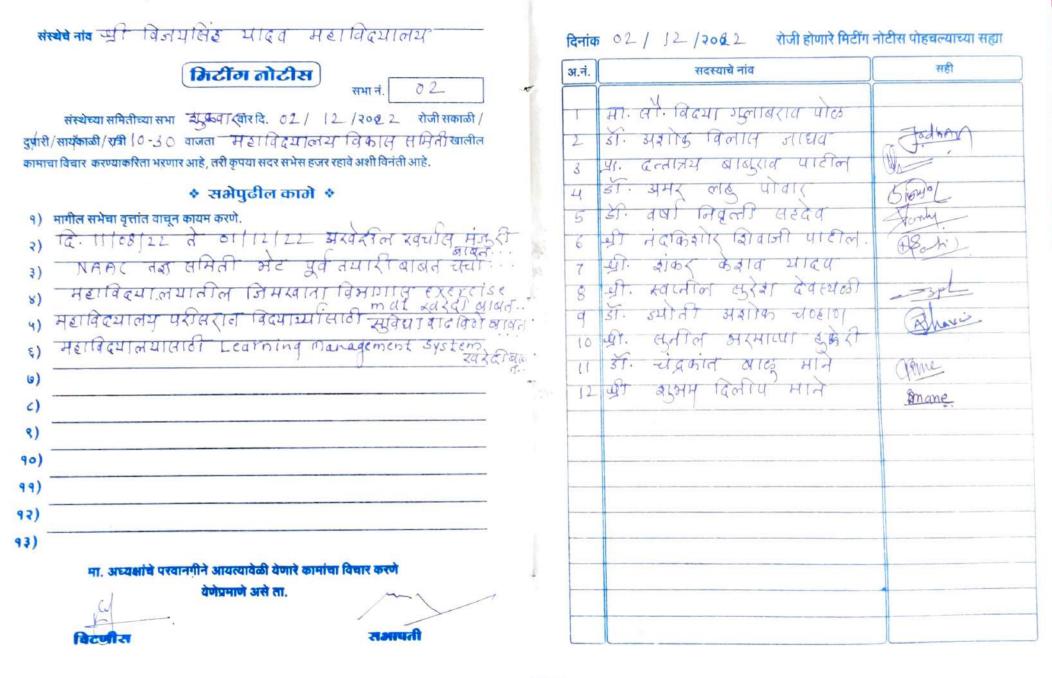

### रोजी होणारे गिटींग नोटीस पोहचल्याच्या सहा।

सदस्याचे नांव अ.न. (id) माली विद्या मुझाबरात गोत डाः अशोक निलास जाधत R-1hm पा. दल्तनिय आध्यत पार्टत उा. अभर लह पोतार paule aut ingett usad ST. 1113 योः तदकिइतिर झिवाडीरे पालल योः रामह केरात मादत स्वामील खुरेश देवधार्शी 41. ŝ SI. said 311) did and 101 d र्धाः त्यतील अरमाणा क्रांशा 10 ST. LIGONIA alles HILT Anne 11 4)-बामभ विलोग मान Phank