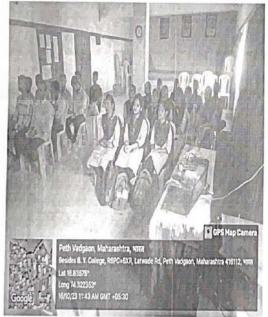

Photo Plate Introduction of the programme: Prof. Dr. Balasaheb Jadhav

Resource Person: Dr. Shibhangi Kale

#### **Participants**