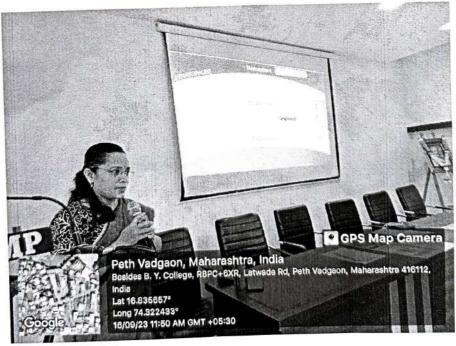

The resource person Dr. Miss. Shubhangi S. Kale was delivered her views on 'Fixing the Ozone Layer and Reducing Climate Change'. In her presentation she focuses on importance of ozone layer, displacement and its recovery, country-wise changing nature of Greenhouse Gases and its impact on Ozone layer and its relation with climate change. Presidential address given by Dr. Mrs. Renuka Pawar on worldwide major burning environmental issues. The function ended with the vote of thanks by Dr. M. A. Patil.

Photo Plate Introduction of the programme: Prof. Dr. Balasaheb Jadhav

Resource Person: Dr. Shibhangi Kale