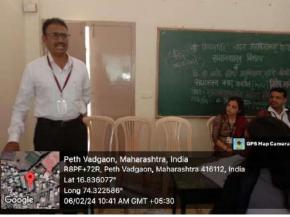

Photo Plate Introduction of the programme: Prof. Dr. Balasaheb Jadhav

Resource Person: Dr. Shibhangi Kale