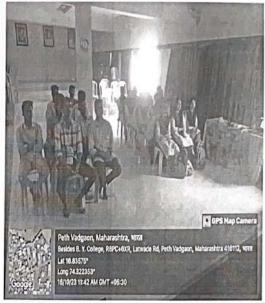

Photo Plate Introduction of the programme: Prof. Dr. Balasaheb Jadhav

Resource Person: Dr. Shibhangi Kale

#### **Participants**