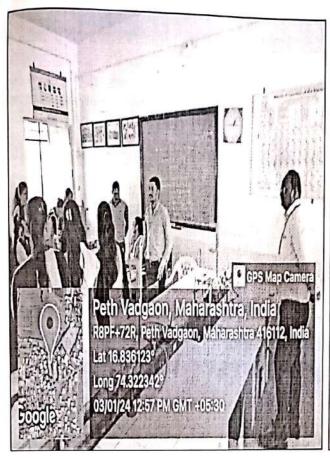

Photo Plate Introduction of the programme: Prof. Dr. Balasaheb Jadhav

Resource Person: Dr. Shibhangi Kale

: 1) Dr. Miss. Shubhangi S. Kale

Dept. of Geograhy, Vivekanand College, Kolhapur

(Autonomous)

**Number of Beneficiaries** 

**Short Description of Conducted Activity:** 

The faculty and students exchange programme under MoU of both colleges was organized on Saturday, 16<sup>th</sup> September, 2023 at 10.30 am to 12.30 pm in Shri Vijaysinha Yadav College. The programme started with the introduction and warm well-come of respected dignitaries by Dr. B. S. Jadhav. Dr. Dinesh Bhandare was introduced the resource person.

The resource person Dr. Miss. Shubhangi S. Kale was delivered her views on 'Fixing the Ozone Layer and Reducing Climate Change'. In her presentation she focuses on importance of ozone layer, displacement and its recovery, country-wise changing nature of Greenhouse Gases and its impact on Ozone layer and its relation with climate change. Presidential address given by Dr. Mrs. Renuka Pawar on worldwide major burning environmental issues. The function ended with the vote of thanks by Dr. M. A. Patil.