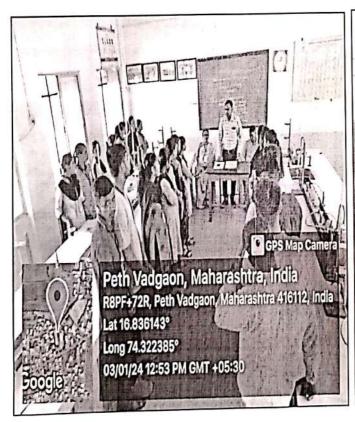

on Wednesday, 03/01/2024 at 12.30pm. In this programme Dr. C.B. Mane welcomes all the dignities and introduced the resource person Mr. Sandip M. Deshmukh, Head, Department of Chemistry and Mr. Dipak Hiwrale, Assistant Professor, Vishwasrao Naik Mahavidyalaya, Shirala.

Resource person Dr. Sandip M. Deshmukh have delivered lecturer on Career and scope of chemistry to B.Sc. III students in first session. In second session Resource person Mr. Dipak Hiwrale delivered lecturer on Career and scope of chemistry subject in pharmaceutical industry to B.Sc. III students. Dr. R. A. Pawar, Head, Department of chemistry addressed presidential speech. Mr. Sahil Mujawar expressed vote of thanks. Detail of Guest Lecture on "Career in Chemistry "as shown in below pictures.

**Snapshot:** 





ESTD. 1999









ESTD





Head Apartment of Chemistry She Maysin'i Yaday College Path Widging Dist Kolhapur.

FIL Principal Shri. Vijaysinha Yadav College Peth Vadgaon, Dist. Kolhapur.

| Shori Vijaysinha Ya                                                                      | chemistry (ESTD. 1999) (1) (1) (1) (1) (1) (1) (1) (1) (1) (1