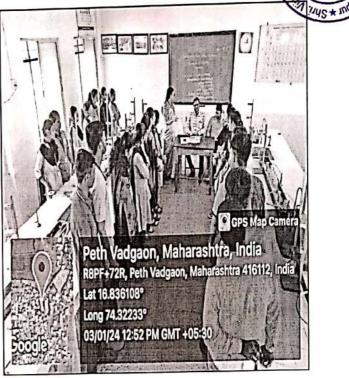

nge programme on Wednesday, 03/01/2024 at 12.30pm. In this programme Dr. C.B. Mane welcomes all the dignities and introduced the resource person Mr. Sandip M. Deshmukh, Head, Department of Chemistry and Mr. Dipak Hiwrale, Assistant Professor, Vishwasrao Naik Mahavidyalaya, Shirala.

Resource person Dr. Sandip M. Deshmukh have delivered lecturer on Career and scope of chemistry to B.Sc. III students in first session. In second session Resource person Mr. Dipak Hiwrale delivered lecturer on Career and scope of chemistry subject in pharmaceutical industry to B.Sc. III students. Dr. R. A. Pawar, Head, Department of chemistry addressed presidential speech. Mr. Sahil Mujawar expressed vote of thanks. Detail of Guest Lecture on "Career in Chemistry "as shown in below pictures.

**Snapshot:** 





ESTD. 1999









ESTD





Head Apartment of Chemistry She Maysin'i Yaday College Path Widging Dist Kolhapur.

FIL Principal Shri. Vijaysinha Yadav College Peth Vadgaon, Dist. Kolhapur.

| Shori Vijaysinha Ya                                                                      | chemistry (ESTD. 1999) (1) (1) (1) (1) (1) (1) (1) (1) (1) (1