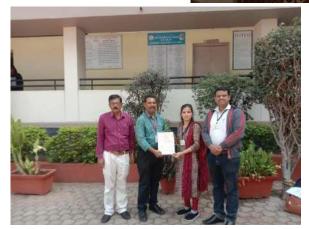

Photo Plate Introduction of the programme: Prof. Dr. Balasaheb Jadhav

Resource Person: Dr. Shibhangi Kale