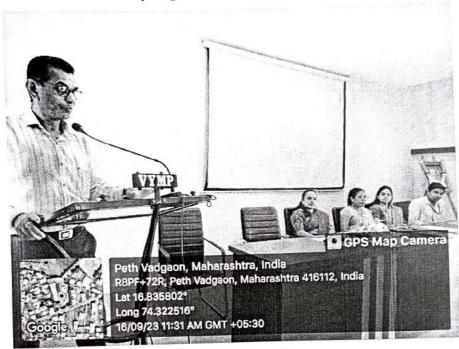

: 1) Dr. Miss. Shubhangi S. Kale

Dept. of Geograhy, Vivekanand College, Kolhapur

(Autonomous)

**Number of Beneficiaries** 

**Short Description of Conducted Activity:** 

The faculty and students exchange programme under MoU of both colleges was organized on Saturday, 16<sup>th</sup> September, 2023 at 10.30 am to 12.30 pm in Shri Vijaysinha Yadav College. The programme started with the introduction and warm well-come of respected dignitaries by Dr. B. S. Jadhav. Dr. Dinesh Bhandare was introduced the resource person.

Photo Plate Introduction of the programme: Prof. Dr. Balasaheb Jadhav

Resource Person: Dr. Shibhangi Kale