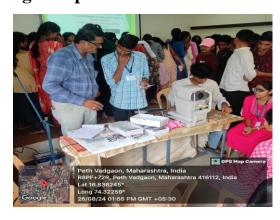

took the advantage: 102

Name of Organizer: Criterion VII and Health Committee

Prof. (Dr.) N. I. Shaikh

Prof. P. A. Khabade

The Eye Checking Camp was organized by Criterion VII and Health Committee of Shri Vijaysinha Yadav College, Peth Vadgaon, with the aim to promote eye health awareness and provide necessary screening for faculties and all students. The target group for this activity included faculties and all students of the college. A total of 102 individuals took advantage of the eye checking camp. The event was organized by Criterion VII and Health Committee under the guidance of Prof. (Dr.) N. I. Shaikh and Prof. P. A. Khabade. Trained medical professionals conducted comprehensive eye screenings for all participants. Participants received individual consultations regarding their eye health and were provided with necessary guidance and recommendations. A brief awareness session was conducted to educate participants about common eye conditions, preventive measures, and the importance of regular eye checkups. Brochures and pamphlets containing information on maintaining good eye health were distributed among participants. The Eye Checking Camp proved to be highly beneficial for the faculties and students of Shri Vijaysinha Yadav

#### Outcome:

The Eye Checking Camp, led by Criterion VII and Health Committee at Shri Vijaysinha Yadav College, screened 102 faculties and students, providing comprehensive eye exams, consultations, and educational sessions. Distribution of informational material aimed to foster a culture of health awareness. The camp significantly promoted proactive measures for optimal eye health within the college community.