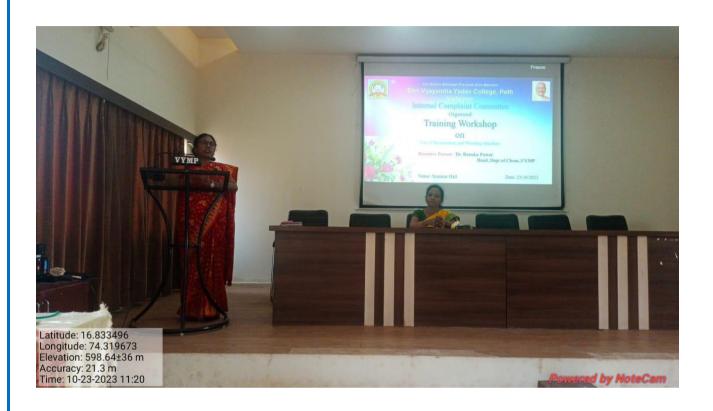

# Training Workshop On <sup>66</sup>Use of Incineration & Vending Machine<sup>99</sup>

Name of Activity: Training Workshop on Use of Incineration &

Vending Machine

Date and time of

Activity conducted: 23 Oct. 2023, 11.00 am

#### **Short Description of activity conducted:**

Internal complaint committee has always taken initiative in the institution regarding the various health issues of the girl students as well as female staff in the college, with this broad perspectives the Internal Complaint Committee has organized Training Workshop on 'Use of Incineration & Vending Machine'. Dr. Renuka Pawar has explained about the use of incineration & vending machine, as well as the hygiene about ladies. The resource person has explained both of these facilities are made available by the institution for the ladies and it is useful in order to maintain the health of females. Internal complaint Committee chairman Prof. (Dr.) Varsharani Sahadev has made aware all ladies staff incuding senior and junior about the functions of internal complaint committee, she made aware all the participants about their rights in the connection with the internal complaint committee. Finally Prof. (Dr.) Varsharani Sahadev expressed vote of thanks. All committee members of the internal complaint committee were present for the programme.