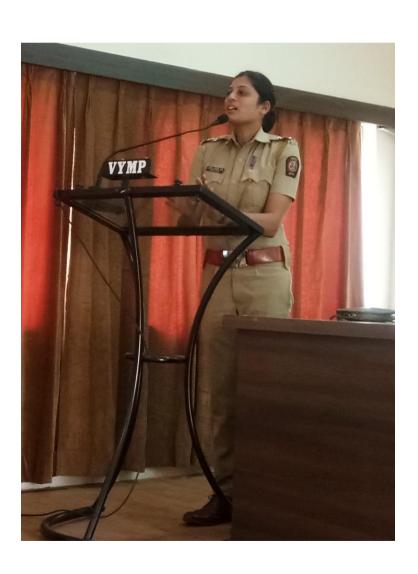

# **Invited Talk – On "Anti- Ragging Day"**

Name of Activity: Invited talk on "Anti ragging Day"

Date and time of

**Activity conducted:** 19<sup>th</sup> August 2023, 10.00 am **Target Group:** B.A. I, B.Com-I and B.Sc- I

Name of Organizers: Discipline Anti ragging and code of conduct

committee and Internal Complaint Committee.

Name of the Guest: Advocate Sachin Bobhate, Mrs. Priyanka

Khade (Gaikwad) (P.S.I.) IC/ Principal Mr.Adhikrao Nikam, Prof (Dr.) Varsharani N. Sahadev, Mr. Sunil Patil (Physical Director )

#### **Short Description of activity conducted:**

As per the letter by the U. G. C. 12 August to 18 August 2023 need to celebrate as Anti ragging Week and 12<sup>th</sup> August as Anti Raging Day. Therefore Discipline Anti ragging and code of conduct committee and Internal Complaint Committee has organized invited talk on the topic 'Anti Ragging Day' in order to create awareness in the students regarding the ragging of students laws, punishments for the ragging. Advocate Sachin Bobhate has explained about the ragging different inclusions of the ragging, as well as the laws against the ragging and the punishments for the ragging. The police sub inspector Mrs. Priyanka Khade (Gaikwad) has explained about the rules and regulations of the traffic to the students as well as punishments and laws about the traffic. Internal complaint Committee chairman Prof. (Dr.) Varsharani Sahadev has made aware students about the internal complaint committee and the precautions need to take against the girl students. President of this programme was Incharge principal of the college Shri Adhikrao H. Nikam. The Chairman of the Discipline Anti ragging and code of conduct committee Mr. Sunil Patil introduced the programme. Mr. D. B. Patil introduced the guest. Prof. (Dr.) Varsharani Sahadev