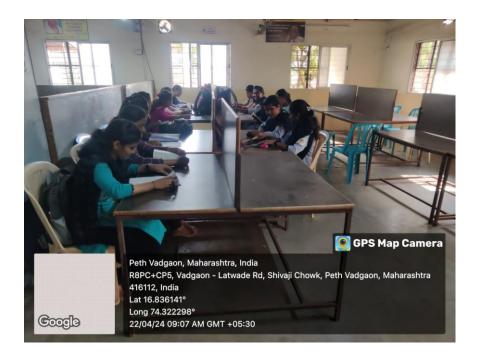

TV cameras.
- 8. There is separate staircase for the girl students.
- 9. The mentor mentee scheme is to solve both academic & personal problems of the students.
- 10. The patrolling van of local police called 'Nirbhaya pathak' periodically visits the campus.

#### **B)** Counselling

- 1. Students are encouraged to join NCC, NSS and participate in co-curricular and extracurricular activities.
- 2. Bridge courses are offered for co-curricular and extracurricular activities.
- 3. Mentor and mentee improves rapport between students and mentor.

#### C) Common Room

The college has provided a separate room for rest of the girl students. The room is attached to the washroom and equipped with essential amenties.

# **Separate Staps For Girls Students**





## **Common Room For Girls Student**





# Annual Gender Sensitization Action Plan 2023-24

| Sr. No. | Activity                                                   | Date                       |
|---------|------------------------------------------------------------|----------------------------|
| 1       | Invited talk on "Anti ragging Day"                         | 19 <sup>th</sup> Aug. 2023 |
| 2       | Blood Check-up (HB)                                        | 31 <sup>th</sup> Aug. 2023 |
| 3       | Training Workshop on Use of Incineration & Vending Machine | 23th Oct. 2023             |
| 4       | Reproductive Health and Related<br>Disorders               | 20th Dec. 2024             |
| 5       | Short Film Show - "Kanya"                                  | 24th Feb. 2024             |
| 6       | International Day o