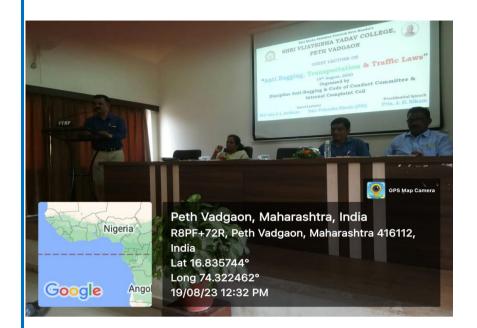

# **Invited Talk – On "Anti- Ragging Day"**

Name of Activity: Invited talk on "Anti ragging Day"

Date and time of

**Activity conducted:** 19<sup>th</sup> August 2023, 10.00 am **Target Group:** B.A. I, B.Com-I and B.Sc- I

Name of Organizers: Discipline Anti ragging and code of conduct

committee and Internal Complaint Committee.

Name of the Guest: Advocate Sachin Bobhate, Mrs. Priyanka

Khade (Gaikwad) (P.S.I.) IC/ Principal Mr.Adhikrao Nikam, Prof (Dr.) Varsharani N. Sahadev, Mr. Sunil Patil (Physical Director )

#### **Short Description of activity conducted:**

As per the letter by the U. G. C. 12 August to 18 August 2023 need to celebrate as Anti ragging Week and 12<sup>th</sup> August as Anti Raging Day. Therefore Discipline Anti ragging and code of conduct committee and Internal Complaint Committee has organized invited talk on the topic 'Anti Ragging Day' in order to create awareness in the students regarding the ragging of students laws, punishments for the ragging. Advocate Sachin Bobhate has explained about the ragging different inclusions of the ragging, as well as the laws against the ragging and the punishments for the ragging. The police sub inspector Mrs. Priyanka Khade (Gaikwad) has explained about the rules and regulations of the traffic to the students as well as punishments and laws about the traffic. Internal complaint Committee chairman Prof. (Dr.) Varsharani Sahadev has made aware students about the internal complaint committee and the precautions need to take against the girl students. President of this programme was Incharge principal of the college Shri Adhikrao H. Nikam. The Chairman of the Discipline Anti ragging and code of conduct committee Mr. Sunil Patil introduced the programme. Mr. D. B. Patil introduced the guest. Prof. (Dr.) Varsharani Sahadev