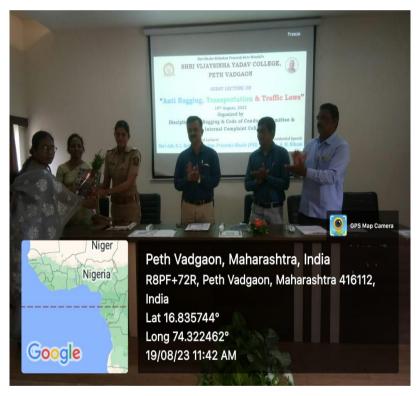

# **Invited Talk – On "Anti- Ragging Day"**

Name of Activity: Invited talk on "Anti ragging Day"

Date and time of

**Activity conducted:** 19<sup>th</sup> August 2023, 10.00 am **Target Group:** B.A. I, B.Com-I and B.Sc- I

Name of Organizers: Discipline Anti ragging and code of conduct

committee and Internal Complaint Committee.

Name of the Guest: Advocate Sachin Bobhate, Mrs. Priyanka

Khade (Gaikwad) (P.S.I.) IC/ Principal Mr.Adhikrao Nikam, Prof (Dr.) Varsharani N. Sahadev, Mr. Sunil Patil (Physical Director )

#### **Short Description of activity conducted:**

As per the letter by the U. G. C. 12 August to 18 August 2023 need to celebrate as Anti ragging Week and 12<sup>th</sup> August as Anti Raging Day. Therefore Discipline Anti ragging and code of conduct committee and Internal Complaint Committee has organized invited talk on the topic 'Anti Ragging Day' in order to create awareness in the students regarding the ragging of students laws, punishments for the ragging. Advocate Sachin Bobhate has explained about the ragging different inclusions of the ragging, as well as the laws against the ragging and the punishments for the ragging. The police sub inspector Mrs. Priyanka Khade (Gaikwad) has explained about the rules and regulations of the traffic to the students as well as punishments and laws about the traffic. Internal complaint Committee chairman Prof. (Dr.) Varsharani Sahadev has made aware students about the internal complaint committee and the precautions need to take against the girl students. President of this programme was Incharge principal of the college Shri Adhikrao H. Nikam. The Chairman of the Discipline Anti ragging and code of conduct committee Mr. Sunil Patil introduced the programme. Mr. D. B. Patil introduced the guest. Prof. (Dr.) Varsharani Sahadev