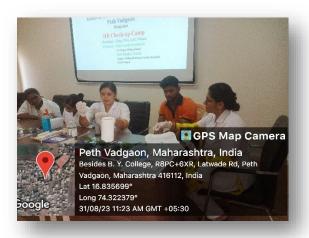

#### **Organized HB Check- Up camp**

31th Aug., 2023 at 11.00 am to onward

-----

Name of the Activity : Blood Check-up (HB)

**Date and Time of activity conducted** : 31<sup>th</sup> Aug. 2023, at 9.00 am onwards

Target Group : Students,

**Number of online Participants** : 148

Name of Organizer : Health committee, criterion VII,

#### **Short Description of Conducted Activity:**

We were organized HB check-up camp. The purpose of this program was to know the HB of student for their future health wellbeing. Smt. Sunita Jambhale of LT arogya vibhag kotoli and Smt. Sangita Nikam, Marya Samudre, Vina Chavan of Arogya Vibhag Balwantrao Yadav Hospital Peth Vadgaon and their team was help for HB testing. Prin. Adhikrao Nikam, NAAC coordinator Dr. Amar Pawar, Mr. Raghunath Chavan and Mr. Prabhudas Khabade were present at this time.