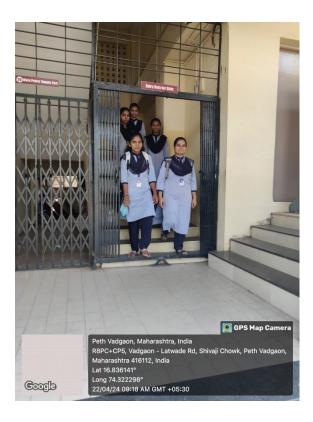

7. The entire campus is covered under CCTV cameras.
- 8. There is separate staircase for the girl students.
- 9. The mentor mentee scheme is to solve both academic & personal problems of the students.
- 10. The patrolling van of local police called 'Nirbhaya pathak' periodically visits the campus.

#### **B)** Counselling

- 1. Students are encouraged to join NCC, NSS and participate in co-curricular and extracurricular activities.
- 2. Bridge courses are offered for co-curricular and extracurricular activities.
- 3. Mentor and mentee improves rapport between students and mentor.

#### C) Common Room

The college has provided a separate room for rest of the girl students. The room is attached to the washroom and equipped with essential amenties.

# **Separate Staps For Girls Students**





## **Common Room For Girls Student**





# Annual Gender Sensitization Action Plan 2023-24

| Sr. No. | Activity                                                   | Date                       |
|---------|------------------------------------------------------------|----------------------------|
| 1       | Invited talk on "Anti ragging Day"                         | 19 <sup>th</sup> Aug. 2023 |
| 2       | Blood Check-up (HB)                                        | 31 <sup>th</sup> Aug. 2023 |
| 3       | Training Workshop on Use of Incineration & Vending Machine | 23th Oct. 2023             |
| 4       | Reproductive Health and Related<br>Disorders               | 20th Dec. 2024             |
| 5       | Short Film Show - "Kanya"                                  | 24th Feb. 2024