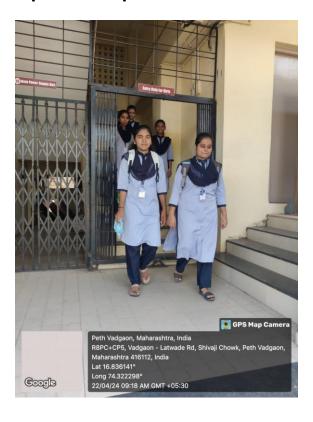

- 7. The entire campus is covered under CCTV cameras.
- 8. There is separate staircase for the girl students.
- 9. The mentor mentee scheme is to solve both academic & personal problems of the students.
- 10. The patrolling van of local police called 'Nirbhaya pathak' periodically visits the campus.

#### **B)** Counselling

- 1. Students are encouraged to join NCC, NSS and participate in co-curricular and extracurricular activities.
- 2. Bridge courses are offered for co-curricular and extracurricular activities.
- 3. Mentor and mentee improves rapport between students and mentor.

#### C) Common Room

The college has provided a separate room for rest of the girl students. The room is attached to the washroom and equipped with essential amenties.

# **Separate Staps For Girls Students**





## **Common Room For Girls Student**





# Annual Gender Sensitization Action Plan 2023-24

| Sr. No. | Activity                                                   | Date                       |
|---------|------------------------------------------------------------|----------------------------|
| 1       | Invited talk on "Anti ragging Day"                         | 19 <sup>th</sup> Aug. 2023 |
| 2       | Blood Check-up (HB)                                        | 31 <sup>th</sup> Aug. 2023 |
| 3       | Training Workshop on Use of Incineration & Vending Machine | 23th Oct. 2023             |
| 4       | Reproductive Health and Related<br>Disorders               | 20th Dec. 2024             |
| 5       | Short Film Show - "Kanya"                                  | 24th Feb. 2024