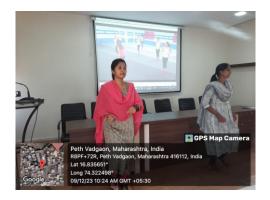

### **Yoga Day (2023-24)**

Name of the Activity: Yoga Day.

**Date and Time of activity** 21/06/2023, 8.00 am

conducted:

Target Group: B. A. I, B. Com. I and B.Sc. I

**Number of Students** 

took the advantage: 200

Name of Organizer: Criterion VII

Name of Resource Person: Shri. Srinivas Bagal

Principal, Ashok Rao Mane

Agriculture College,

**Peth-Vadgaon** 

In this one-day of Yoga, resource person Mr. Sriniwas Bagal, Principal of Ashokrao Mane Pharmacy College, Peth Vadgaon has guided various practicals of yoga to all students and teaching and non teaching staff of the college. Before starting these practicals of yoga he has explained the importance of health and various precautions regarding the health. New type of innovative and interesting types of the practicals he did with the participants. All students' teachers and nonteaching staff have really enjoyed the yoga practicals which are very helpful to the participants from the point of view of their health. In short this lectures as well as practicals are very helpful to all students, teachers and non teaching staff.

### **Outcome of the programme:**

All the participants are made aware about the practicals and lecture of the yoga, this lecture is really very helpful to the all participants from the point of view of their health.