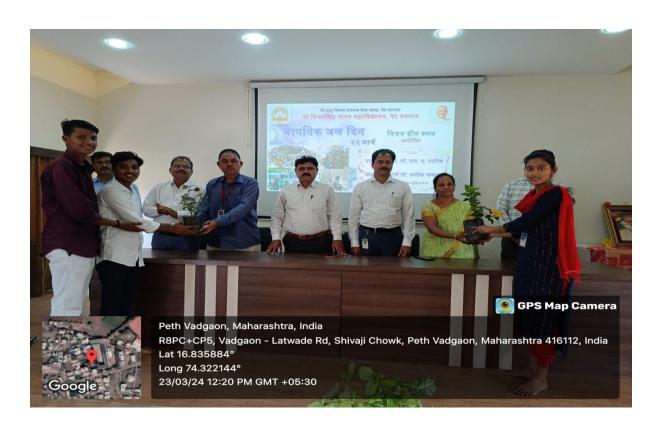

# **Green Guardians Programme**

The "Green Guardians Programme" is a best practice initiative established by Shri. Vijaysinha Yadav College, Peth Vadgaon, aimed at promoting sustainability environmental awareness and among students, faculty, administrative staff and the community. This best practice is adopted from the thirteen number 'Climate action' sustainable development goals of United Nations. These SDGs are to achieve a better and more sustainable future for all. By encouraging tree planting and environmental stewardship, the program seeks to instill a sense of responsibility towards nature and foster a culture of conservation. Tree planation is a simple yet effective way to contribute to a healthier environment. Trees plays a vital role in maintaining ecological balance and planting more trees can have numerous benefits.

**Tree Gifting**: The program promotes the gifting of trees on special occasions like birthdays, anniversaries, and festivals, reinforcing the idea of trees as living gifts that benefit the environment. All teachers, students, non-teaching staff are motivated to donate plants on their special days like birthday's and the same plants are requested them to adopt and plant it at their interested place. Its record is maintained by the criterion no. VII.