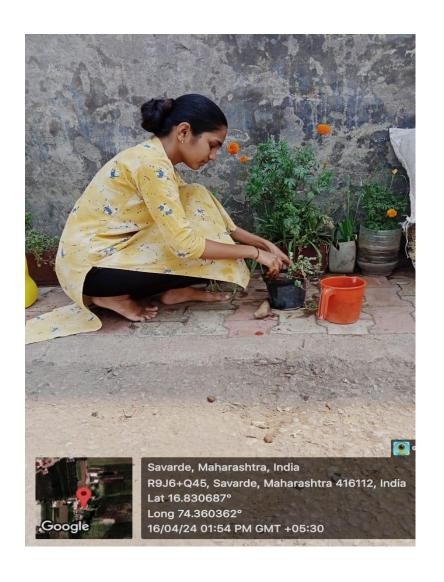

#### 3. Practice

The Green Guardians Programme encompasses a variety of practices designed to engage stakeholders and promote environmental stewardship:

**Tree Planting and Nurturing**: Students and faculty are encouraged to plant trees on campus, at their homes, farms, villages and in public places such as lakes, market yards, and crematories. Each participant is responsible for nurturing their trees by watering, fertilizing, and ensuring their growth.

**Tree Gifting**: The program promotes the gifting of trees on special occasions like birthdays, anniversaries, and festivals, reinforcing the idea of trees as living gifts that benefit the environment. All teachers, students, non-teaching staff are motivated to donate plants on their special days like birthday's and the same plants are requested them to adopt and plant it at their interested place. Its record is maintained by the criterion no. VII.