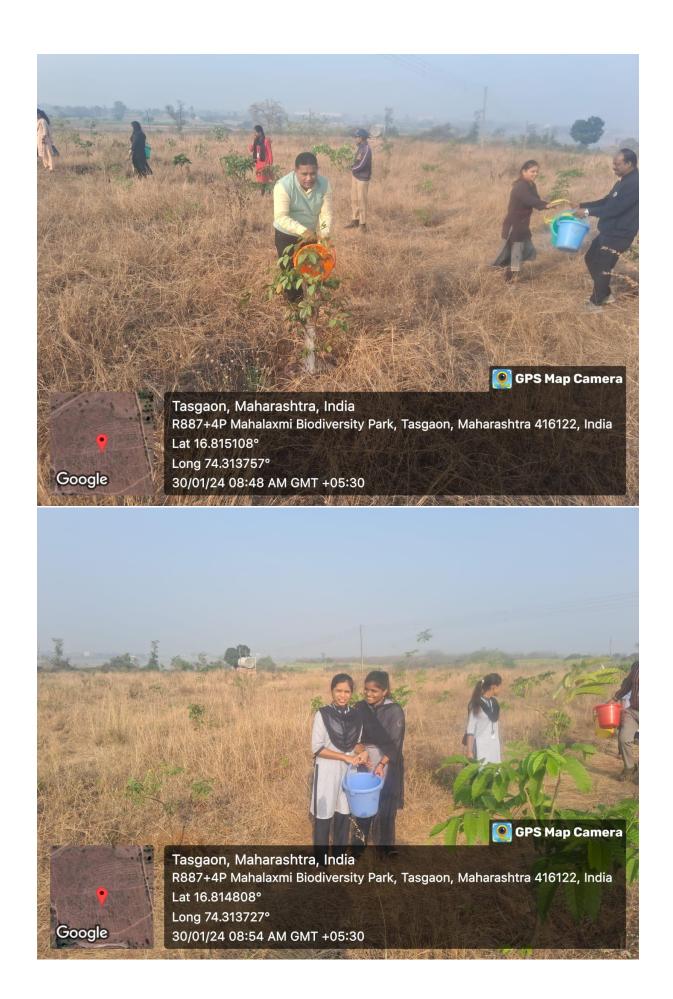

# **Green Guardians Programme**

The "Green Guardians Programme" is a best practice initiative established by Shri. Vijaysinha Yadav College, Peth Vadgaon, aimed at promoting sustainability environmental awareness and among students, faculty, administrative staff and the community. This best practice is adopted from the thirteen number 'Climate action' sustainable development goals of United Nations. These SDGs are to achieve a better and more sustainable future for all. By encouraging tree planting and environmental stewardship, the program seeks to instill a sense of responsibility towards nature and foster a culture of conservation. Tree planation is a simple yet effective way to contribute to a healthier environment. Trees plays a vital role in maintaining ecological balance and planting more trees can have numerous benefits.

#### 3. Practice

The Green Guardians Programme encompasses a variety of practices designed to engage stakeholders and promote environmental stewardship:

**Tree Planting and Nurturing**: Students and faculty are encouraged to plant trees on campus, at their homes, farms, villages and in public places such as lakes, market yards, and crematories. Each participant is responsible for nurturing their trees by watering, fertilizing, and ensuring their growth.

#### **5. Evidence of Success**

The success of the Green Guardians Programme can be evidenced through the following achievements:

**Quantifiable Tree Planting**: Since the program's inception, over 1,000 trees have been planted by students and faculty members. These trees are regularly monitored for growth and health, demonstrating a high survival rate.