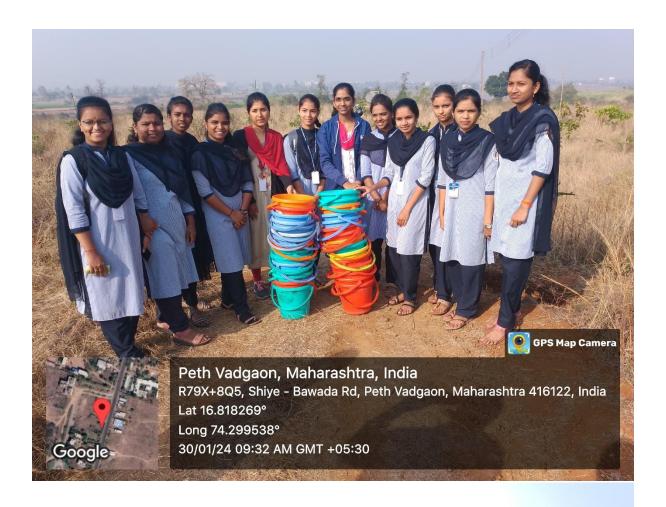

#### 3. Practice

The Green Guardians Programme encompasses a variety of practices designed to engage stakeholders and promote environmental stewardship:

**Tree Planting and Nurturing**: Students and faculty are encouraged to plant trees on campus, at their homes, farms, villages and in public places such as lakes, market yards, and crematories. Each participant is responsible for nurturing their trees by watering, fertilizing, and ensuring their growth.

#### **5. Evidence of Success**

The success of the Green Guardians Programme can be evidenced through the following achievements:

**Quantifiable Tree Planting**: Since the program's inception, over 1,000 trees have been planted by students and faculty members. These trees are regularly monitored for growth and health, demonstrating a high survival rate.