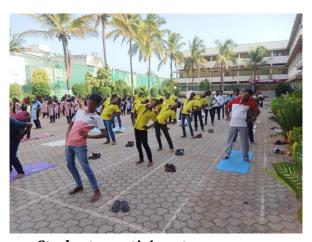

### **Yoga Day (2023-24)**

Name of the Activity: Yoga Day.

**Date and Time of activity** 21/06/2023, 8.00 am

conducted:

Target Group: B. A. I, B. Com. I and B.Sc. I

**Number of Students** 

took the advantage: 200

Name of Organizer: Criterion VII

Name of Resource Person: Shri. Srinivas Bagal

Principal, Ashok Rao Mane

Agriculture College,

**Peth-Vadgaon** 

In this one-day of Yoga, resource person Mr. Sriniwas Bagal, Principal of Ashokrao Mane Pharmacy College, Peth Vadgaon has guided various practicals of yoga to all students and teaching and non teaching staff of the college. Before starting these practicals of yoga he has explained the importance of health and various precautions regarding the health. New type of innovative and interesting types of the practicals he did with the participants. All students' teachers and nonteaching staff have really enjoyed the yoga practicals which are very helpful to the participants from the point of view of their health. In short this lectures as well as practicals are very helpful to all students, teachers and non teaching staff.

### **Outcome of the programme:**

All the participants are made aware about the practicals and lecture of the yoga, this lecture is really very helpful to the all participants from the point of view of their health.