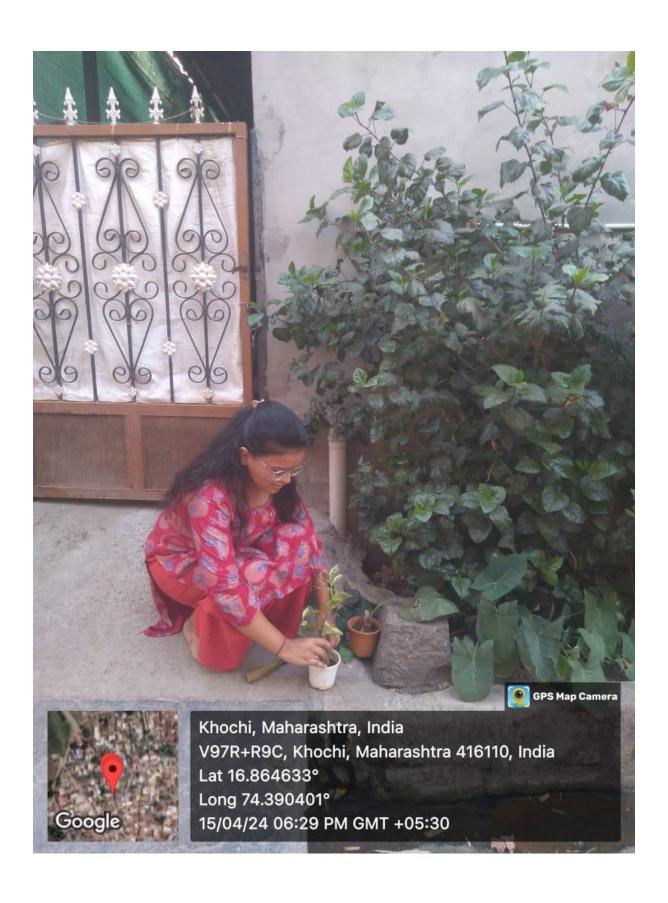

#### 3. Practice

The Green Guardians Programme encompasses a variety of practices designed to engage stakeholders and promote environmental stewardship:

**Tree Planting and Nurturing**: Students and faculty are encouraged to plant trees on campus, at their homes, farms, villages and in public places such as lakes, market yards, and crematories. Each participant is responsible for nurturing their trees by watering, fertilizing, and ensuring their growth.

**Tree Gifting**: The program promotes the gifting of trees on special occasions like birthdays, anniversaries, and festivals, reinforcing the idea of trees as living gifts that benefit the environment. All teachers, students, non-teaching staff are motivated to donate plants on their special days like birthday's and the same plants are requested them to adopt and plant it at their interested place. Its record is maintained by the criterion no. VII.