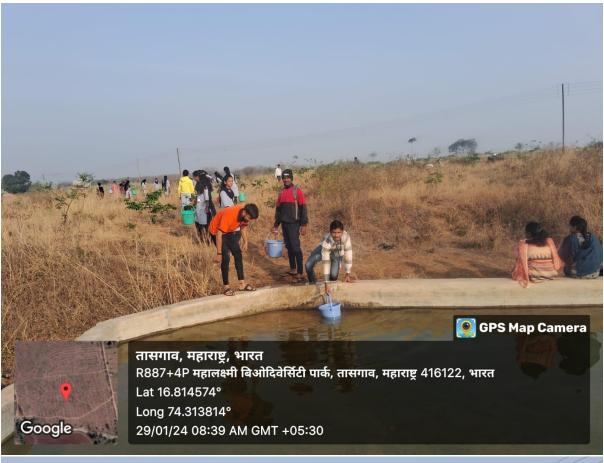

#### 3. Practice

The Green Guardians Programme encompasses a variety of practices designed to engage stakeholders and promote environmental stewardship:

**Tree Planting and Nurturing**: Students and faculty are encouraged to plant trees on campus, at their homes, farms, villages and in public places such as lakes, market yards, and crematories. Each participant is responsible for nurturing their trees by watering, fertilizing, and ensuring their growth.

adopted trees are requested to send geo tag photos of plantation and growth of trees and its record is maintained.

**Reduction in Vehicle Use**: The implementation of No Vehicle Day has led to a measurable decrease in vehicle usage on campus, contributing to reduced emissions and promoting a healthier environment. Number of Electric vehicles users are increased.

# **PHOTO PLATES**

हि GPS Map Camera तासगाव, महाराष्ट्र, भारत R887+4P महालक्ष्मी बिओदिवेर्सिटी पार्क, तासगाव, महाराष्ट्र 416122, भारत Lat 16.814905° Long 74.313666° 29/01/24 08:32 AM GMT +05:30

Google