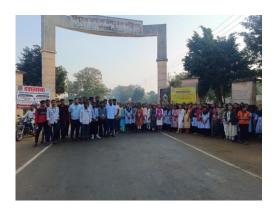

**Awareness Campaigns**: The college organizes rallies, walkathons, and other events to spread awareness about environmental issues and the importance of tree planting. These activities aim to engage the broader community and encourage collective action.

# **PHOTO PLATES**

हि GPS Map Camera तासगाव, महाराष्ट्र, भारत R887+4P महालक्ष्मी बिओदिवेर्सिटी पार्क, तासगाव, महाराष्ट्र 416122, भारत Lat 16.814905° Long 74.313666° 29/01/24 08:32 AM GMT +05:30

Google