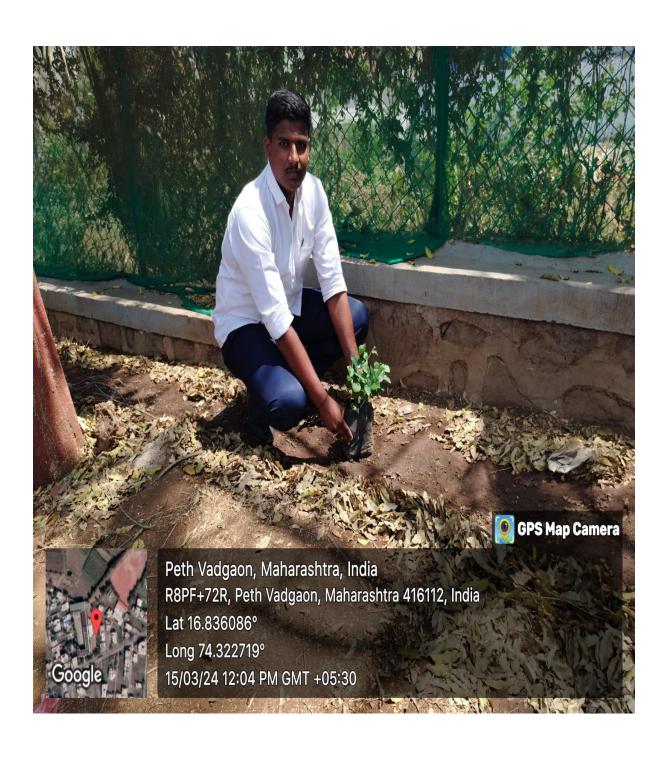

#### 3. Practice

The Green Guardians Programme encompasses a variety of practices designed to engage stakeholders and promote environmental stewardship:

**Tree Planting and Nurturing**: Students and faculty are encouraged to plant trees on campus, at their homes, farms, villages and in public places such as lakes, market yards, and crematories. Each participant is responsible for nurturing their trees by watering, fertilizing, and ensuring their growth.

#### **5. Evidence of Success**

The success of the Green Guardians Programme can be evidenced through the following achievements:

**Quantifiable Tree Planting**: Since the program's inception, over 1,000 trees have been planted by students and faculty members. These trees are regularly monitored for growth and health, demonstrating a high survival rate.

adopted trees are requested to send geo tag photos of plantation and growth of trees and its record is maintained.

**Reduction in Vehicle Use**: The implementation of No Vehicle Day has led to a measurable decrease in vehicle usage on campus, contributing to reduced emissions and promoting a healthier environment. Number of Electric vehicles users are increased.