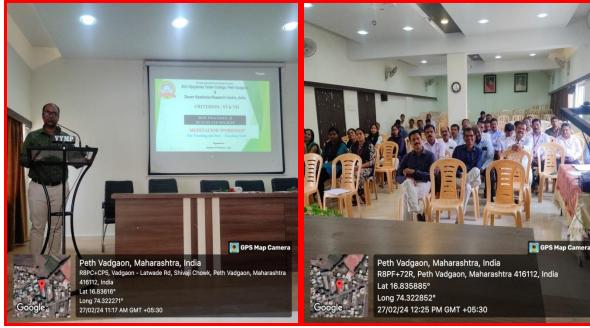

### **Yoga Day (2023-24)**

Name of the Activity: Yoga Day.

**Date and Time of activity** 21/06/2023, 8.00 am

conducted:

Target Group: B. A. I, B. Com. I and B.Sc. I

**Number of Students** 

took the advantage: 200

Name of Organizer: Criterion VII

Name of Resource Person: Shri. Srinivas Bagal

Principal, Ashok Rao Mane

Agriculture College,

**Peth-Vadgaon** 

In this one-day of Yoga, resource person Mr. Sriniwas Bagal, Principal of Ashokrao Mane Pharmacy College, Peth Vadgaon has guided various practicals of yoga to all students and teaching and non teaching staff of the college. Before starting these practicals of yoga he has explained the importance of health and various precautions regarding the health. New type of innovative and interesting types of the practicals he did with the participants. All students' teachers and nonteaching staff have really enjoyed the yoga practicals which are very helpful to the participants from the point of view of their health. In short this lectures as well as practicals are very helpful to all students, teachers and non teaching staff.

### **Outcome of the programme:**

All the participants are made aware about the practicals and lecture of the yoga, this lecture is really very helpful to the all participants from the point of view of their health.