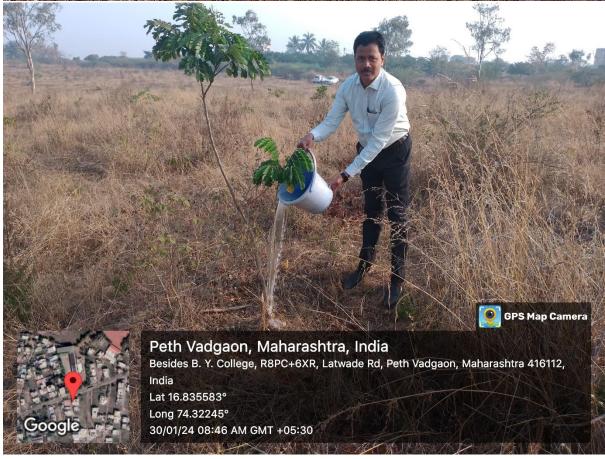

# **Green Guardians Programme**

The "Green Guardians Programme" is a best practice initiative established by Shri. Vijaysinha Yadav College, Peth Vadgaon, aimed at promoting sustainability environmental awareness and among students, faculty, administrative staff and the community. This best practice is adopted from the thirteen number 'Climate action' sustainable development goals of United Nations. These SDGs are to achieve a better and more sustainable future for all. By encouraging tree planting and environmental stewardship, the program seeks to instill a sense of responsibility towards nature and foster a culture of conservation. Tree planation is a simple yet effective way to contribute to a healthier environment. Trees plays a vital role in maintaining ecological balance and planting more trees can have numerous benefits.

#### 3. Practice

The Green Guardians Programme encompasses a variety of practices designed to engage stakeholders and promote environmental stewardship:

**Tree Planting and Nurturing**: Students and faculty are encouraged to plant trees on campus, at their homes, farms, villages and in public places such as lakes, market yards, and crematories. Each participant is responsible for nurturing their trees by watering, fertilizing, and ensuring their growth.