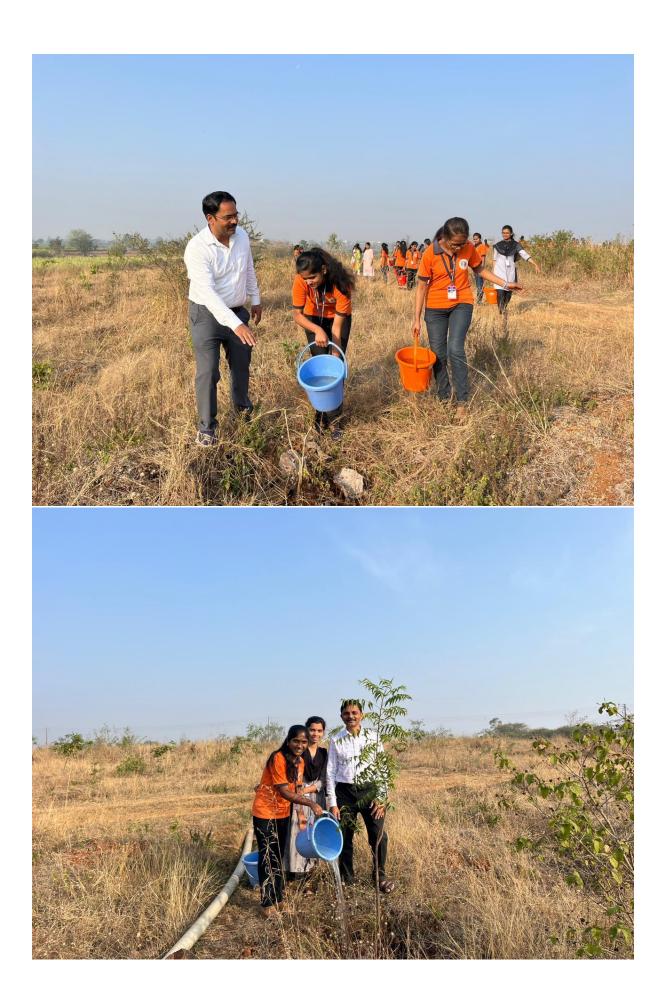

#### 3. Practice

The Green Guardians Programme encompasses a variety of practices designed to engage stakeholders and promote environmental stewardship:

**Tree Planting and Nurturing**: Students and faculty are encouraged to plant trees on campus, at their homes, farms, villages and in public places such as lakes, market yards, and crematories. Each participant is responsible for nurturing their trees by watering, fertilizing, and ensuring their growth.

**Tree Gifting**: The program promotes the gifting of trees on special occasions like birthdays, anniversaries, and festivals, reinforcing the idea of trees as living gifts that benefit the environment. All teachers, students, non-teaching staff are motivated to donate plants on their special days like birthday's and the same plants are requested them to adopt and plant it at their interested place. Its record is maintained by the criterion no. VII.

#### **5. Evidence of Success**

The success of the Green Guardians Programme can be evidenced through the following achievements:

**Quantifiable Tree Planting**: Since the program's inception, over 1,000 trees have been planted by students and faculty members. These trees are regularly monitored for growth and health, demonstrating a high survival rate.