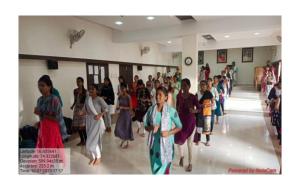

### **Yoga Day (2023-24)**

Name of the Activity: Yoga Day.

**Date and Time of activity** 21/06/2023, 8.00 am

conducted:

Target Group: B. A. I, B. Com. I and B.Sc. I

**Number of Students** 

took the advantage: 200

Name of Organizer: Criterion VII

Name of Resource Person: Shri. Srinivas Bagal

Principal, Ashok Rao Mane

Agriculture College,

**Peth-Vadgaon** 

In this one-day of Yoga, resource person Mr. Sriniwas Bagal, Principal of Ashokrao Mane Pharmacy College, Peth Vadgaon has guided various practicals of yoga to all students and teaching and non teaching staff of the college. Before starting these practicals of yoga he has explained the importance of health and various precautions regarding the health. New type of innovative and interesting types of the practicals he did with the participants. All students' teachers and nonteaching staff have really enjoyed the yoga practicals which are very helpful to the participants from the point of view of their health. In short this lectures as well as practicals are very helpful to all students, teachers and non teaching staff.