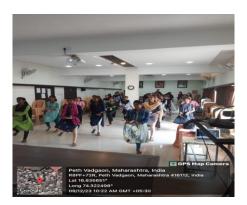

### **Yoga Day (2023-24)**

Name of the Activity: Yoga Day.

**Date and Time of activity** 21/06/2023, 8.00 am

conducted:

Target Group: B. A. I, B. Com. I and B.Sc. I

**Number of Students** 

took the advantage: 200

Name of Organizer: Criterion VII

Name of Resource Person: Shri. Srinivas Bagal

Principal, Ashok Rao Mane

Agriculture College,

**Peth-Vadgaon** 

In this one-day of Yoga, resource person Mr. Sriniwas Bagal, Principal of Ashokrao Mane Pharmacy College, Peth Vadgaon has guided various practicals of yoga to all students and teaching and non teaching staff of the college. Before starting these practicals of yoga he has explained the importance of health and various precautions regarding the health. New type of innovative and interesting types of the practicals he did with the participants. All students' teachers and nonteaching staff have really enjoyed the yoga practicals which are very helpful to the participants from the point of view of their health. In short this lectures as well as practicals are very helpful to all students, teachers and non teaching staff.

### **Outcome of the programme:**

All the participants are made aware about the practicals and lecture of the yoga, this lecture is really very helpful to the all participants from the point of view of their health.