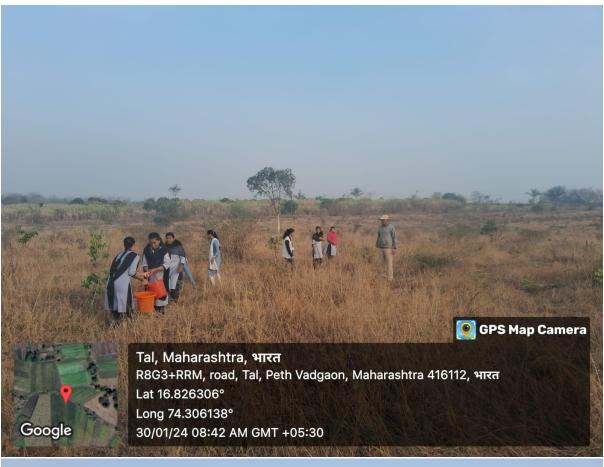

#### 3. Practice

The Green Guardians Programme encompasses a variety of practices designed to engage stakeholders and promote environmental stewardship:

**Tree Planting and Nurturing**: Students and faculty are encouraged to plant trees on campus, at their homes, farms, villages and in public places such as lakes, market yards, and crematories. Each participant is responsible for nurturing their trees by watering, fertilizing, and ensuring their growth.

**Awareness Campaigns**: The college organizes rallies, walkathons, and other events to spread awareness about environmental issues and the importance of tree planting. These activities aim to engage the broader community and encourage collective action.

#### **5. Evidence of Success**

The success of the Green Guardians Programme can be evidenced through the following achievements:

**Quantifiable Tree Planting**: Since the program's inception, over 1,000 trees have been planted by students and faculty members. These trees are regularly monitored for growth and health, demonstrating a high survival rate.