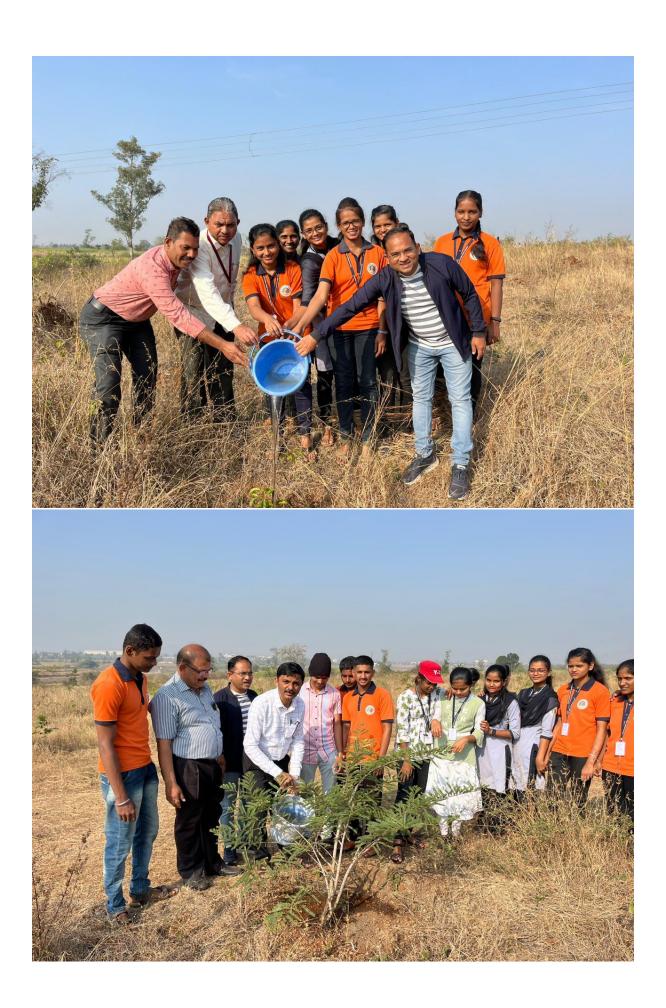

#### 3. Practice

The Green Guardians Programme encompasses a variety of practices designed to engage stakeholders and promote environmental stewardship:

**Tree Planting and Nurturing**: Students and faculty are encouraged to plant trees on campus, at their homes, farms, villages and in public places such as lakes, market yards, and crematories. Each participant is responsible for nurturing their trees by watering, fertilizing, and ensuring their growth.

**Tree Gifting**: The program promotes the gifting of trees on special occasions like birthdays, anniversaries, and festivals, reinforcing the idea of trees as living gifts that benefit the environment. All teachers, students, non-teaching staff are motivated to donate plants on their special days like birthday's and the same plants are requested them to adopt and plant it at their interested place. Its record is maintained by the criterion no. VII.