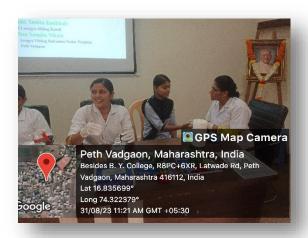

### **Organized HB Check- Up camp**

31th Aug., 2023 at 11.00 am to onward

-----

Name of the Activity : Blood Check-up (HB)

**Date and Time of activity conducted** : 31<sup>th</sup> Aug. 2023, at 9.00 am onwards

Target Group : Students,

**Number of online Participants** : 148

Name of Organizer : Health committee, criterion VII,

### **Short Description of Conducted Activity:**

We were organized HB check-up camp. The purpose of this program was to know the HB of student for their future health wellbeing. Smt. Sunita Jambhale of LT arogya vibhag kotoli and Smt. Sangita Nikam, Marya Samudre, Vina Chavan of Arogya Vibhag Balwantrao Yadav Hospital Peth Vadgaon and their team was help for HB testing. Prin. Adhikrao Nikam, NAAC coordinator Dr. Amar Pawar, Mr. Raghunath Chavan and Mr. Prabhudas Khabade were present at this time.