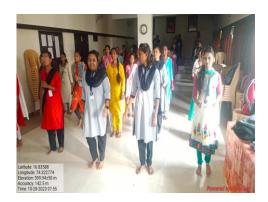

### **Yoga Day (2023-24)**

Name of the Activity: Yoga Day.

**Date and Time of activity** 21/06/2023, 8.00 am

conducted:

Target Group: B. A. I, B. Com. I and B.Sc. I

**Number of Students** 

took the advantage: 200

Name of Organizer: Criterion VII

Name of Resource Person: Shri. Srinivas Bagal

Principal, Ashok Rao Mane

Agriculture College,

**Peth-Vadgaon** 

In this one-day of Yoga, resource person Mr. Sriniwas Bagal, Principal of Ashokrao Mane Pharmacy College, Peth Vadgaon has guided various practicals of yoga to all students and teaching and non teaching staff of the college. Before starting these practicals of yoga he has explained the importance of health and various precautions regarding the health. New type of innovative and interesting types of the practicals he did with the participants. All students' teachers and nonteaching staff have really enjoyed the yoga practicals which are very helpful to the participants from the point of view of their health. In short this lectures as well as practicals are very helpful to all students, teachers and non teaching staff.

### **Outcome of the programme:**

All the participants are made aware about the practicals and lecture of the yoga, this lecture is really very helpful to the all participants from the point of view of their health.