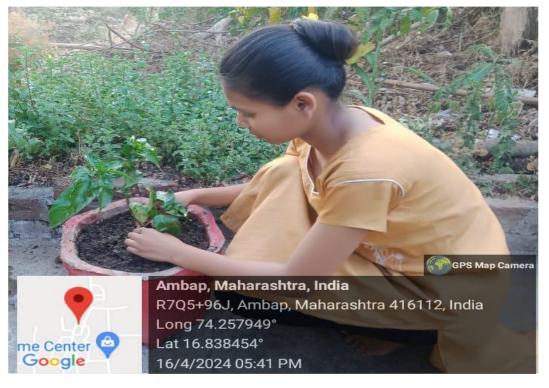

#### 3. Practice

The Green Guardians Programme encompasses a variety of practices designed to engage stakeholders and promote environmental stewardship:

**Tree Planting and Nurturing**: Students and faculty are encouraged to plant trees on campus, at their homes, farms, villages and in public places such as lakes, market yards, and crematories. Each participant is responsible for nurturing their trees by watering, fertilizing, and ensuring their growth.

**Tree Gifting**: The program promotes the gifting of trees on special occasions like birthdays, anniversaries, and festivals, reinforcing the idea of trees as living gifts that benefit the environment. All teachers, students, non-teaching staff are motivated to donate plants on their special days like birthday's and the same plants are requested them to adopt and plant it at their interested place. Its record is maintained by the criterion no. VII.