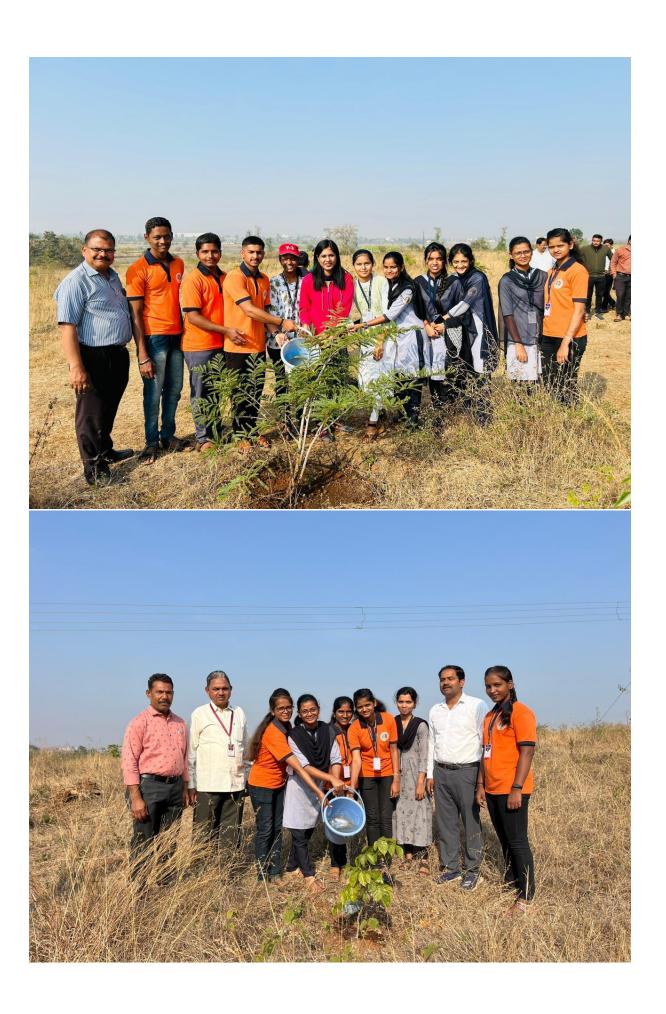

#### 3. Practice

The Green Guardians Programme encompasses a variety of practices designed to engage stakeholders and promote environmental stewardship:

**Tree Planting and Nurturing**: Students and faculty are encouraged to plant trees on campus, at their homes, farms, villages and in public places such as lakes, market yards, and crematories. Each participant is responsible for nurturing their trees by watering, fertilizing, and ensuring their growth.

**Tree Gifting**: The program promotes the gifting of trees on special occasions like birthdays, anniversaries, and festivals, reinforcing the idea of trees as living gifts that benefit the environment. All teachers, students, non-teaching staff are motivated to donate plants on their special days like birthday's and the same plants are requested them to adopt and plant it at their interested place. Its record is maintained by the criterion no. VII.