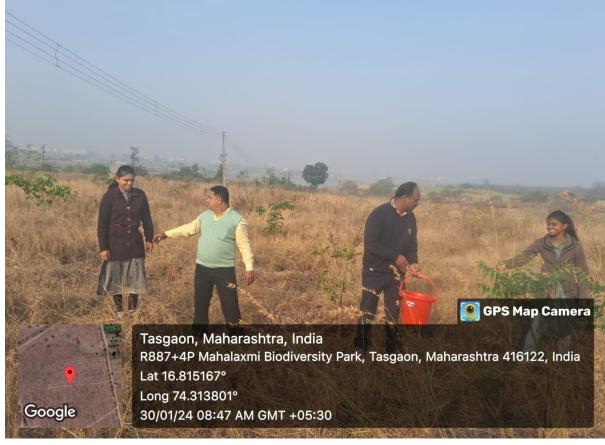

# **Green Guardians Programme**

The "Green Guardians Programme" is a best practice initiative established by Shri. Vijaysinha Yadav College, Peth Vadgaon, aimed at promoting sustainability environmental awareness and among students, faculty, administrative staff and the community. This best practice is adopted from the thirteen number 'Climate action' sustainable development goals of United Nations. These SDGs are to achieve a better and more sustainable future for all. By encouraging tree planting and environmental stewardship, the program seeks to instill a sense of responsibility towards nature and foster a culture of conservation. Tree planation is a simple yet effective way to contribute to a healthier environment. Trees plays a vital role in maintaining ecological balance and planting more trees can have numerous benefits.

#### 3. Practice

The Green Guardians Programme encompasses a variety of practices designed to engage stakeholders and promote environmental stewardship:

**Tree Planting and Nurturing**: Students and faculty are encouraged to plant trees on campus, at their homes, farms, villages and in public places such as lakes, market yards, and crematories. Each participant is responsible for nurturing their trees by watering, fertilizing, and ensuring their growth.

**Development of a Biodiversity Park**: Plans are underway to develop a biodiversity park on campus, providing a natural habitat for various species and serving as a living laboratory for students and researchers.