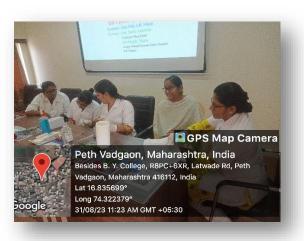

### **Organized HB Check- Up camp**

31th Aug., 2023 at 11.00 am to onward

-----

Name of the Activity : Blood Check-up (HB)

**Date and Time of activity conducted** : 31<sup>th</sup> Aug. 2023, at 9.00 am onwards

Target Group : Students,

**Number of online Participants** : 148

Name of Organizer : Health committee, criterion VII,

### **Short Description of Conducted Activity:**

We were organized HB check-up camp. The purpose of this program was to know the HB of student for their future health wellbeing. Smt. Sunita Jambhale of LT arogya vibhag kotoli and Smt. Sangita Nikam, Marya Samudre, Vina Chavan of Arogya Vibhag Balwantrao Yadav Hospital Peth Vadgaon and their team was help for HB testing. Prin. Adhikrao Nikam, NAAC coordinator Dr. Amar Pawar, Mr. Raghunath Chavan and Mr. Prabhudas Khabade were present at this time.