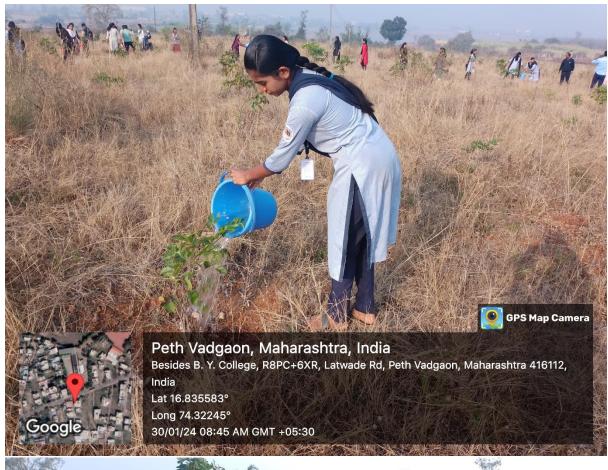

# **Green Guardians Programme**

The "Green Guardians Programme" is a best practice initiative established by Shri. Vijaysinha Yadav College, Peth Vadgaon, aimed at promoting sustainability environmental awareness and among students, faculty, administrative staff and the community. This best practice is adopted from the thirteen number 'Climate action' sustainable development goals of United Nations. These SDGs are to achieve a better and more sustainable future for all. By encouraging tree planting and environmental stewardship, the program seeks to instill a sense of responsibility towards nature and foster a culture of conservation. Tree planation is a simple yet effective way to contribute to a healthier environment. Trees plays a vital role in maintaining ecological balance and planting more trees can have numerous benefits.

#### 3. Practice

The Green Guardians Programme encompasses a variety of practices designed to engage stakeholders and promote environmental stewardship:

**Tree Planting and Nurturing**: Students and faculty are encouraged to plant trees on campus, at their homes, farms, villages and in public places such as lakes, market yards, and crematories. Each participant is responsible for nurturing their trees by watering, fertilizing, and ensuring their growth.