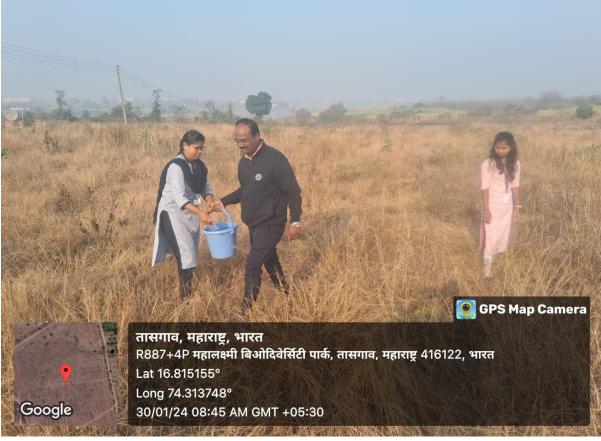

# **Green Guardians Programme**

The "Green Guardians Programme" is a best practice initiative established by Shri. Vijaysinha Yadav College, Peth Vadgaon, aimed at promoting sustainability environmental awareness and among students, faculty, administrative staff and the community. This best practice is adopted from the thirteen number 'Climate action' sustainable development goals of United Nations. These SDGs are to achieve a better and more sustainable future for all. By encouraging tree planting and environmental stewardship, the program seeks to instill a sense of responsibility towards nature and foster a culture of conservation. Tree planation is a simple yet effective way to contribute to a healthier environment. Trees plays a vital role in maintaining ecological balance and planting more trees can have numerous benefits.

#### 3. Practice

The Green Guardians Programme encompasses a variety of practices designed to engage stakeholders and promote environmental stewardship:

**Tree Planting and Nurturing**: Students and faculty are encouraged to plant trees on campus, at their homes, farms, villages and in public places such as lakes, market yards, and crematories. Each participant is responsible for nurturing their trees by watering, fertilizing, and ensuring their growth.

**Development of a Biodiversity Park**: Plans are underway to develop a biodiversity park on campus, providing a natural habitat for various species and serving as a living laboratory for students and researchers.