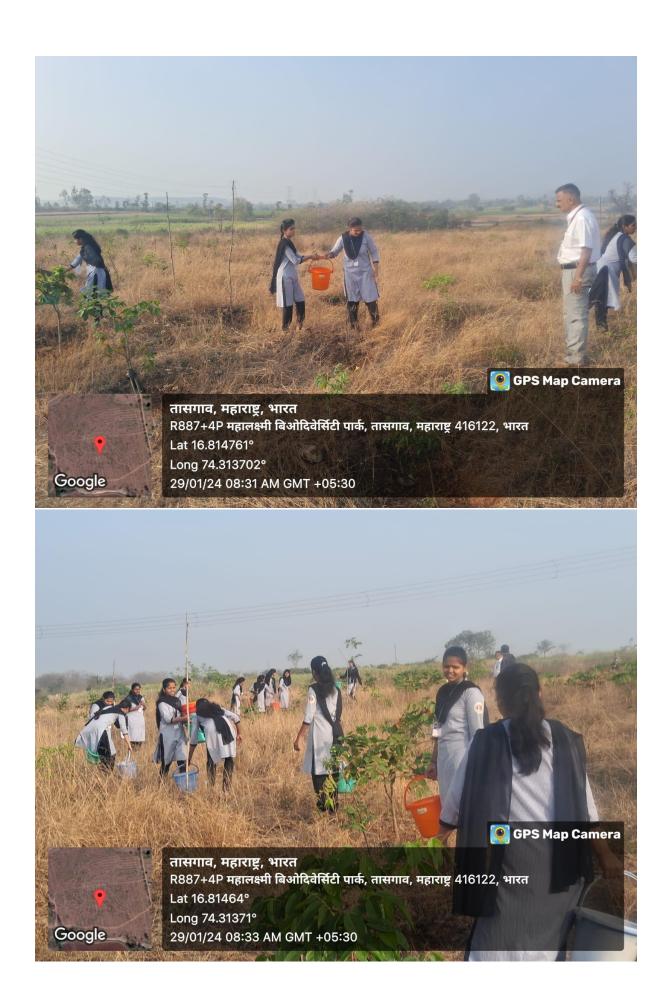

# **Green Guardians Programme**

The "Green Guardians Programme" is a best practice initiative established by Shri. Vijaysinha Yadav College, Peth Vadgaon, aimed at promoting sustainability environmental awareness and among students, faculty, administrative staff and the community. This best practice is adopted from the thirteen number 'Climate action' sustainable development goals of United Nations. These SDGs are to achieve a better and more sustainable future for all. By encouraging tree planting and environmental stewardship, the program seeks to instill a sense of responsibility towards nature and foster a culture of conservation. Tree planation is a simple yet effective way to contribute to a healthier environment. Trees plays a vital role in maintaining ecological balance and planting more trees can have numerous benefits.

#### 3. Practice

The Green Guardians Programme encompasses a variety of practices designed to engage stakeholders and promote environmental stewardship:

**Tree Planting and Nurturing**: Students and faculty are encouraged to plant trees on campus, at their homes, farms, villages and in public places such as lakes, market yards, and crematories. Each participant is responsible for nurturing their trees by watering, fertilizing, and ensuring their growth.

#### **5. Evidence of Success**

The success of the Green Guardians Programme can be evidenced through the following achievements:

**Quantifiable Tree Planting**: Since the program's inception, over 1,000 trees have been planted by students and faculty members. These trees are regularly monitored for growth and health, demonstrating a high survival rate.

# **PHOTO PLATES**

हि GPS Map Camera तासगाव, महाराष्ट्र, भारत R887+4P महालक्ष्मी बिओदिवेर्सिटी पार्क, तासगाव, महाराष्ट्र 416122, भारत Lat 16.814905° Long 74.313666° 29/01/24 08:32 AM GMT +05:30

Google