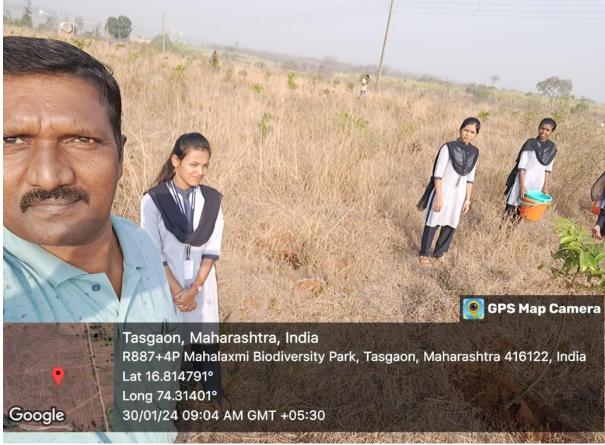

# **Green Guardians Programme**

The "Green Guardians Programme" is a best practice initiative established by Shri. Vijaysinha Yadav College, Peth Vadgaon, aimed at promoting sustainability environmental awareness and among students, faculty, administrative staff and the community. This best practice is adopted from the thirteen number 'Climate action' sustainable development goals of United Nations. These SDGs are to achieve a better and more sustainable future for all. By encouraging tree planting and environmental stewardship, the program seeks to instill a sense of responsibility towards nature and foster a culture of conservation. Tree planation is a simple yet effective way to contribute to a healthier environment. Trees plays a vital role in maintaining ecological balance and planting more trees can have numerous benefits.

#### 3. Practice

The Green Guardians Programme encompasses a variety of practices designed to engage stakeholders and promote environmental stewardship:

**Tree Planting and Nurturing**: Students and faculty are encouraged to plant trees on campus, at their homes, farms, villages and in public places such as lakes, market yards, and crematories. Each participant is responsible for nurturing their trees by watering, fertilizing, and ensuring their growth.