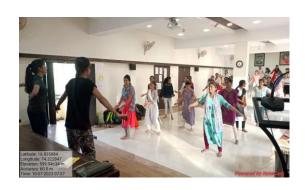

### **Yoga Day (2023-24)**

Name of the Activity: Yoga Day.

**Date and Time of activity** 21/06/2023, 8.00 am

conducted:

Target Group: B. A. I, B. Com. I and B.Sc. I

**Number of Students** 

took the advantage: 200

Name of Organizer: Criterion VII

Name of Resource Person: Shri. Srinivas Bagal

Principal, Ashok Rao Mane

Agriculture College,

**Peth-Vadgaon** 

In this one-day of Yoga, resource person Mr. Sriniwas Bagal, Principal of Ashokrao Mane Pharmacy College, Peth Vadgaon has guided various practicals of yoga to all students and teaching and non teaching staff of the college. Before starting these practicals of yoga he has explained the importance of health and various precautions regarding the health. New type of innovative and interesting types of the practicals he did with the participants. All students' teachers and nonteaching staff have really enjoyed the yoga practicals which are very helpful to the participants from the point of view of their health. In short this lectures as well as practicals are very helpful to all students, teachers and non teaching staff.