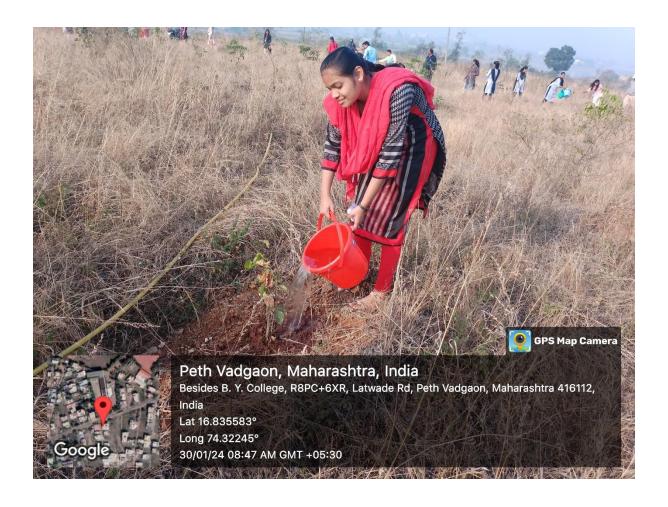

#### 3. Practice

The Green Guardians Programme encompasses a variety of practices designed to engage stakeholders and promote environmental stewardship:

**Tree Planting and Nurturing**: Students and faculty are encouraged to plant trees on campus, at their homes, farms, villages and in public places such as lakes, market yards, and crematories. Each participant is responsible for nurturing their trees by watering, fertilizing, and ensuring their growth.

**Tree Gifting**: The program promotes the gifting of trees on special occasions like birthdays, anniversaries, and festivals, reinforcing the idea of trees as living gifts that benefit the environment. All teachers, students, non-teaching staff are motivated to donate plants on their special days like birthday's and the same plants are requested them to adopt and plant it at their interested place. Its record is maintained by the criterion no. VII.

adopted trees are requested to send geo tag photos of plantation and growth of trees and its record is maintained.

**Reduction in Vehicle Use**: The implementation of No Vehicle Day has led to a measurable decrease in vehicle usage on campus, contributing to reduced emissions and promoting a healthier environment. Number of Electric vehicles users are increased.