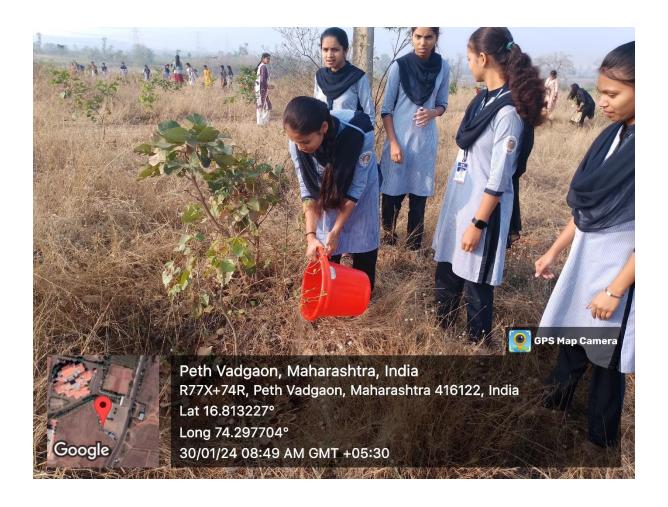

#### 3. Practice

The Green Guardians Programme encompasses a variety of practices designed to engage stakeholders and promote environmental stewardship:

**Tree Planting and Nurturing**: Students and faculty are encouraged to plant trees on campus, at their homes, farms, villages and in public places such as lakes, market yards, and crematories. Each participant is responsible for nurturing their trees by watering, fertilizing, and ensuring their growth.

#### **5. Evidence of Success**

The success of the Green Guardians Programme can be evidenced through the following achievements:

**Quantifiable Tree Planting**: Since the program's inception, over 1,000 trees have been planted by students and faculty members. These trees are regularly monitored for growth and health, demonstrating a high survival rate.