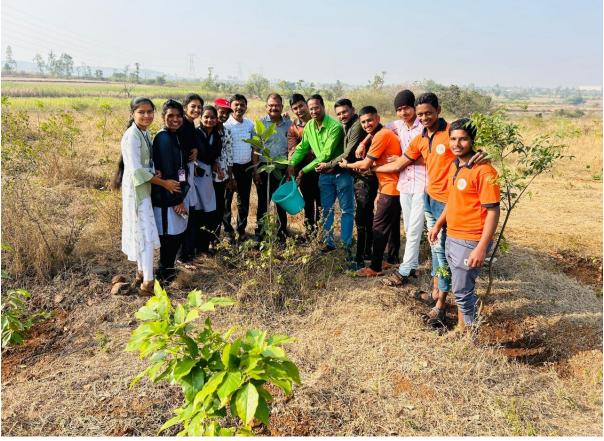

# **Green Guardians Programme**

The "Green Guardians Programme" is a best practice initiative established by Shri. Vijaysinha Yadav College, Peth Vadgaon, aimed at promoting sustainability environmental awareness and among students, faculty, administrative staff and the community. This best practice is adopted from the thirteen number 'Climate action' sustainable development goals of United Nations. These SDGs are to achieve a better and more sustainable future for all. By encouraging tree planting and environmental stewardship, the program seeks to instill a sense of responsibility towards nature and foster a culture of conservation. Tree planation is a simple yet effective way to contribute to a healthier environment. Trees plays a vital role in maintaining ecological balance and planting more trees can have numerous benefits.

#### 3. Practice

The Green Guardians Programme encompasses a variety of practices designed to engage stakeholders and promote environmental stewardship:

**Tree Planting and Nurturing**: Students and faculty are encouraged to plant trees on campus, at their homes, farms, villages and in public places such as lakes, market yards, and crematories. Each participant is responsible for nurturing their trees by watering, fertilizing, and ensuring their growth.

**Awareness Campaigns**: The college organizes rallies, walkathons, and other events to spread awareness about environmental issues and the importance of tree planting. These activities aim to engage the broader community and encourage collective action.