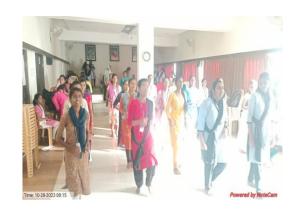

### **Yoga Day (2023-24)**

Name of the Activity: Yoga Day.

**Date and Time of activity** 21/06/2023, 8.00 am

conducted:

Target Group: B. A. I, B. Com. I and B.Sc. I

**Number of Students** 

took the advantage: 200

Name of Organizer: Criterion VII

Name of Resource Person: Shri. Srinivas Bagal

Principal, Ashok Rao Mane

Agriculture College,

**Peth-Vadgaon** 

In this one-day of Yoga, resource person Mr. Sriniwas Bagal, Principal of Ashokrao Mane Pharmacy College, Peth Vadgaon has guided various practicals of yoga to all students and teaching and non teaching staff of the college. Before starting these practicals of yoga he has explained the importance of health and various precautions regarding the health. New type of innovative and interesting types of the practicals he did with the participants. All students' teachers and nonteaching staff have really enjoyed the yoga practicals which are very helpful to the participants from the point of view of their health. In short this lectures as well as practicals are very helpful to all students, teachers and non teaching staff.

### **Outcome of the programme:**

All the participants are made aware about the practicals and lecture of the yoga, this lecture is really very helpful to the all participants from the point of view of their health.