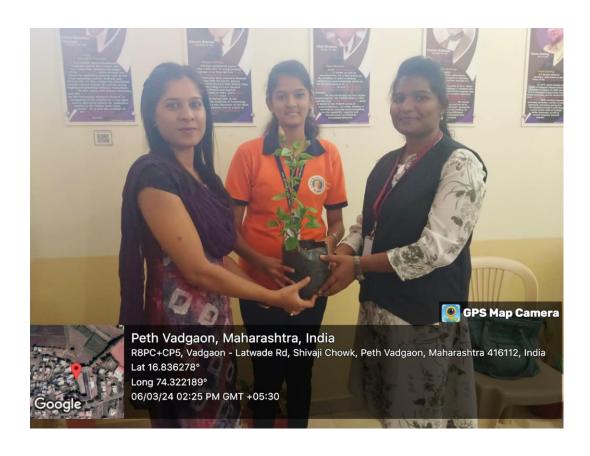

**Tree Gifting**: The program promotes the gifting of trees on special occasions like birthdays, anniversaries, and festivals, reinforcing the idea of trees as living gifts that benefit the environment. All teachers, students, non-teaching staff are motivated to donate plants on their special days like birthday's and the same plants are requested them to adopt and plant it at their interested place. Its record is maintained by the criterion no. VII.

#### **5. Evidence of Success**

The success of the Green Guardians Programme can be evidenced through the following achievements:

**Quantifiable Tree Planting**: Since the program's inception, over 1,000 trees have been planted by students and faculty members. These trees are regularly monitored for growth and health, demonstrating a high survival rate.