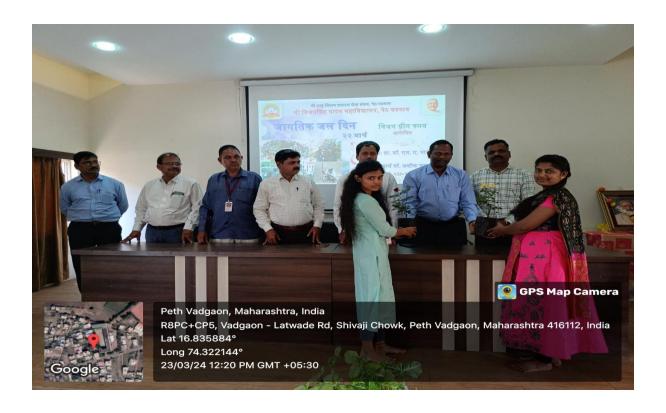

# **Green Guardians Programme**

The "Green Guardians Programme" is a best practice initiative established by Shri. Vijaysinha Yadav College, Peth Vadgaon, aimed at promoting sustainability environmental awareness and among students, faculty, administrative staff and the community. This best practice is adopted from the thirteen number 'Climate action' sustainable development goals of United Nations. These SDGs are to achieve a better and more sustainable future for all. By encouraging tree planting and environmental stewardship, the program seeks to instill a sense of responsibility towards nature and foster a culture of conservation. Tree planation is a simple yet effective way to contribute to a healthier environment. Trees plays a vital role in maintaining ecological balance and planting more trees can have numerous benefits.

**Tree Gifting**: The program promotes the gifting of trees on special occasions like birthdays, anniversaries, and festivals, reinforcing the idea of trees as living gifts that benefit the environment. All teachers, students, non-teaching staff are motivated to donate plants on their special days like birthday's and the same plants are requested them to adopt and plant it at their interested place. Its record is maintained by the criterion no. VII.