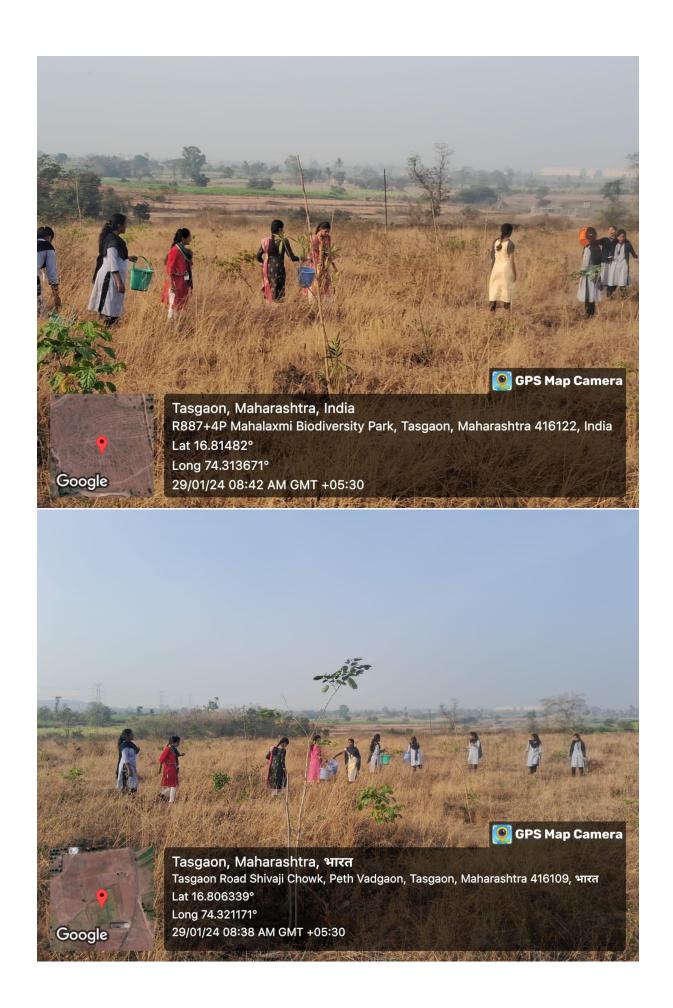

# **Green Guardians Programme**

The "Green Guardians Programme" is a best practice initiative established by Shri. Vijaysinha Yadav College, Peth Vadgaon, aimed at promoting sustainability environmental awareness and among students, faculty, administrative staff and the community. This best practice is adopted from the thirteen number 'Climate action' sustainable development goals of United Nations. These SDGs are to achieve a better and more sustainable future for all. By encouraging tree planting and environmental stewardship, the program seeks to instill a sense of responsibility towards nature and foster a culture of conservation. Tree planation is a simple yet effective way to contribute to a healthier environment. Trees plays a vital role in maintaining ecological balance and planting more trees can have numerous benefits.

#### 3. Practice

The Green Guardians Programme encompasses a variety of practices designed to engage stakeholders and promote environmental stewardship:

**Tree Planting and Nurturing**: Students and faculty are encouraged to plant trees on campus, at their homes, farms, villages and in public places such as lakes, market yards, and crematories. Each participant is responsible for nurturing their trees by watering, fertilizing, and ensuring their growth.

#### **5. Evidence of Success**

The success of the Green Guardians Programme can be evidenced through the following achievements:

**Quantifiable Tree Planting**: Since the program's inception, over 1,000 trees have been planted by students and faculty members. These trees are regularly monitored for growth and health, demonstrating a high survival rate.

# **PHOTO PLATES**

हि GPS Map Camera तासगाव, महाराष्ट्र, भारत R887+4P महालक्ष्मी बिओदिवेर्सिटी पार्क, तासगाव, महाराष्ट्र 416122, भारत Lat 16.814905° Long 74.313666° 29/01/24 08:32 AM GMT +05:30

Google