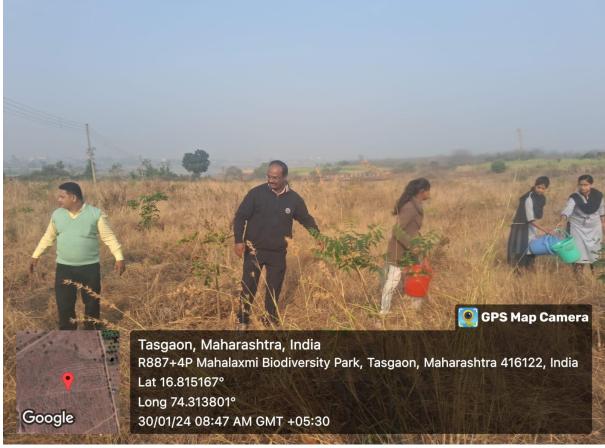

# **Green Guardians Programme**

The "Green Guardians Programme" is a best practice initiative established by Shri. Vijaysinha Yadav College, Peth Vadgaon, aimed at promoting sustainability environmental awareness and among students, faculty, administrative staff and the community. This best practice is adopted from the thirteen number 'Climate action' sustainable development goals of United Nations. These SDGs are to achieve a better and more sustainable future for all. By encouraging tree planting and environmental stewardship, the program seeks to instill a sense of responsibility towards nature and foster a culture of conservation. Tree planation is a simple yet effective way to contribute to a healthier environment. Trees plays a vital role in maintaining ecological balance and planting more trees can have numerous benefits.

#### 3. Practice

The Green Guardians Programme encompasses a variety of practices designed to engage stakeholders and promote environmental stewardship:

**Tree Planting and Nurturing**: Students and faculty are encouraged to plant trees on campus, at their homes, farms, villages and in public places such as lakes, market yards, and crematories. Each participant is responsible for nurturing their trees by watering, fertilizing, and ensuring their growth.

#### **5. Evidence of Success**

The success of the Green Guardians Programme can be evidenced through the following achievements:

**Quantifiable Tree Planting**: Since the program's inception, over 1,000 trees have been planted by students and faculty members. These trees are regularly monitored for growth and health, demonstrating a high survival rate.