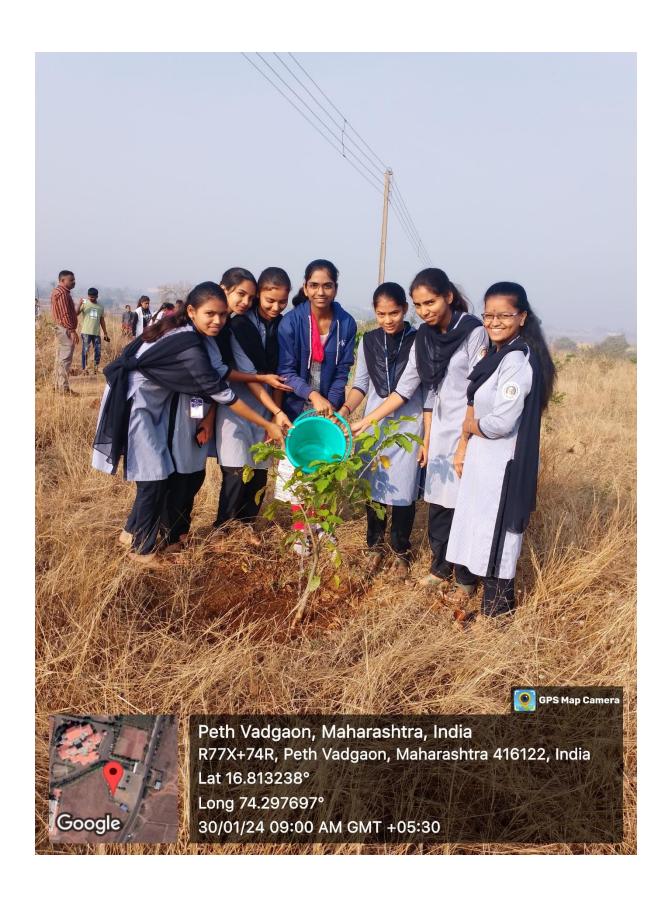

#### 3. Practice

The Green Guardians Programme encompasses a variety of practices designed to engage stakeholders and promote environmental stewardship:

**Tree Planting and Nurturing**: Students and faculty are encouraged to plant trees on campus, at their homes, farms, villages and in public places such as lakes, market yards, and crematories. Each participant is responsible for nurturing their trees by watering, fertilizing, and ensuring their growth.

#### **5. Evidence of Success**

The success of the Green Guardians Programme can be evidenced through the following achievements:

**Quantifiable Tree Planting**: Since the program's inception, over 1,000 trees have been planted by students and faculty members. These trees are regularly monitored for growth and health, demonstrating a high survival rate.