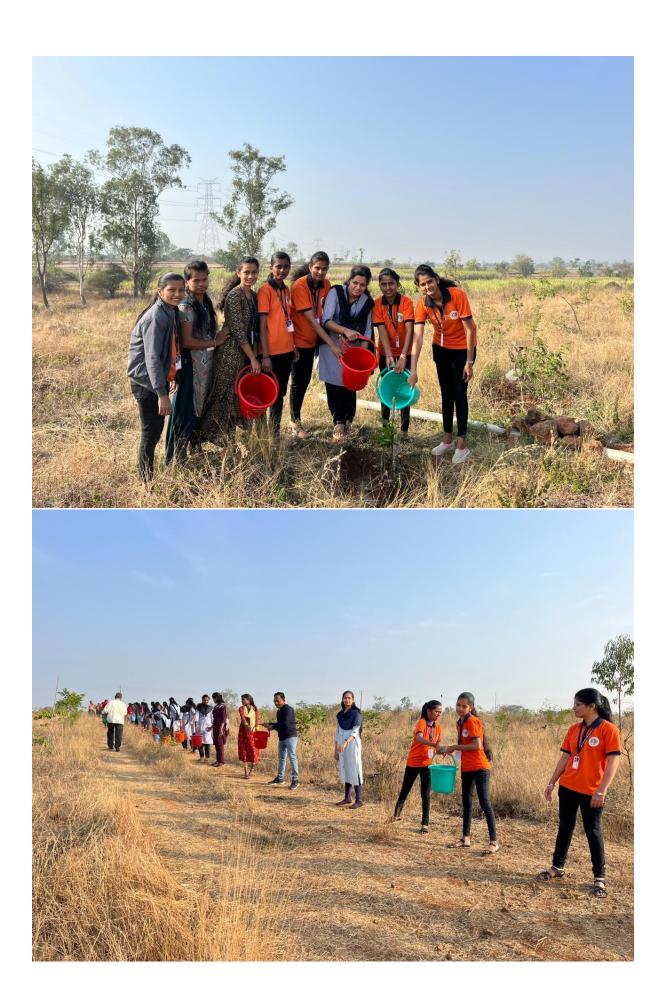

# **Green Guardians Programme**

The "Green Guardians Programme" is a best practice initiative established by Shri. Vijaysinha Yadav College, Peth Vadgaon, aimed at promoting sustainability environmental awareness and among students, faculty, administrative staff and the community. This best practice is adopted from the thirteen number 'Climate action' sustainable development goals of United Nations. These SDGs are to achieve a better and more sustainable future for all. By encouraging tree planting and environmental stewardship, the program seeks to instill a sense of responsibility towards nature and foster a culture of conservation. Tree planation is a simple yet effective way to contribute to a healthier environment. Trees plays a vital role in maintaining ecological balance and planting more trees can have numerous benefits.

#### 3. Practice

The Green Guardians Programme encompasses a variety of practices designed to engage stakeholders and promote environmental stewardship:

**Tree Planting and Nurturing**: Students and faculty are encouraged to plant trees on campus, at their homes, farms, villages and in public places such as lakes, market yards, and crematories. Each participant is responsible for nurturing their trees by watering, fertilizing, and ensuring their growth.

**Awareness Campaigns**: The college organizes rallies, walkathons, and other events to spread awareness about environmental issues and the importance of tree planting. These activities aim to engage the broader community and encourage collective action.

# **PHOTO PLATES**

हि GPS Map Camera तासगाव, महाराष्ट्र, भारत R887+4P महालक्ष्मी बिओदिवेर्सिटी पार्क, तासगाव, महाराष्ट्र 416122, भारत Lat 16.814905° Long 74.313666° 29/01/24 08:32 AM GMT +05:30

Google