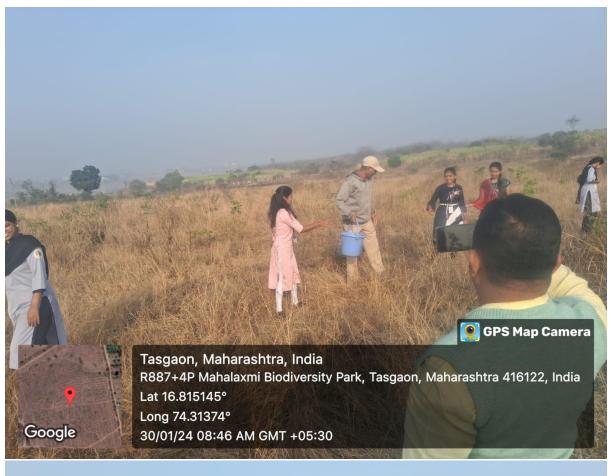

# **Green Guardians Programme**

The "Green Guardians Programme" is a best practice initiative established by Shri. Vijaysinha Yadav College, Peth Vadgaon, aimed at promoting sustainability environmental awareness and among students, faculty, administrative staff and the community. This best practice is adopted from the thirteen number 'Climate action' sustainable development goals of United Nations. These SDGs are to achieve a better and more sustainable future for all. By encouraging tree planting and environmental stewardship, the program seeks to instill a sense of responsibility towards nature and foster a culture of conservation. Tree planation is a simple yet effective way to contribute to a healthier environment. Trees plays a vital role in maintaining ecological balance and planting more trees can have numerous benefits.

#### 3. Practice

The Green Guardians Programme encompasses a variety of practices designed to engage stakeholders and promote environmental stewardship:

**Tree Planting and Nurturing**: Students and faculty are encouraged to plant trees on campus, at their homes, farms, villages and in public places such as lakes, market yards, and crematories. Each participant is responsible for nurturing their trees by watering, fertilizing, and ensuring their growth.

#### **5. Evidence of Success**

The success of the Green Guardians Programme can be evidenced through the following achievements:

**Quantifiable Tree Planting**: Since the program's inception, over 1,000 trees have been planted by students and faculty members. These trees are regularly monitored for growth and health, demonstrating a high survival rate.