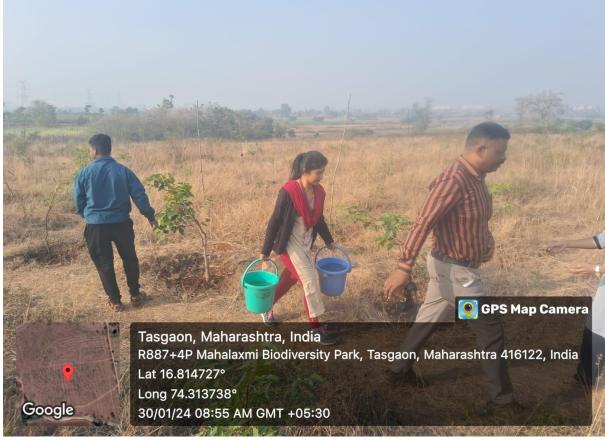

#### 3. Practice

The Green Guardians Programme encompasses a variety of practices designed to engage stakeholders and promote environmental stewardship:

**Tree Planting and Nurturing**: Students and faculty are encouraged to plant trees on campus, at their homes, farms, villages and in public places such as lakes, market yards, and crematories. Each participant is responsible for nurturing their trees by watering, fertilizing, and ensuring their growth.

#### **5. Evidence of Success**

The success of the Green Guardians Programme can be evidenced through the following achievements:

**Quantifiable Tree Planting**: Since the program's inception, over 1,000 trees have been planted by students and faculty members. These trees are regularly monitored for growth and health, demonstrating a high survival rate.