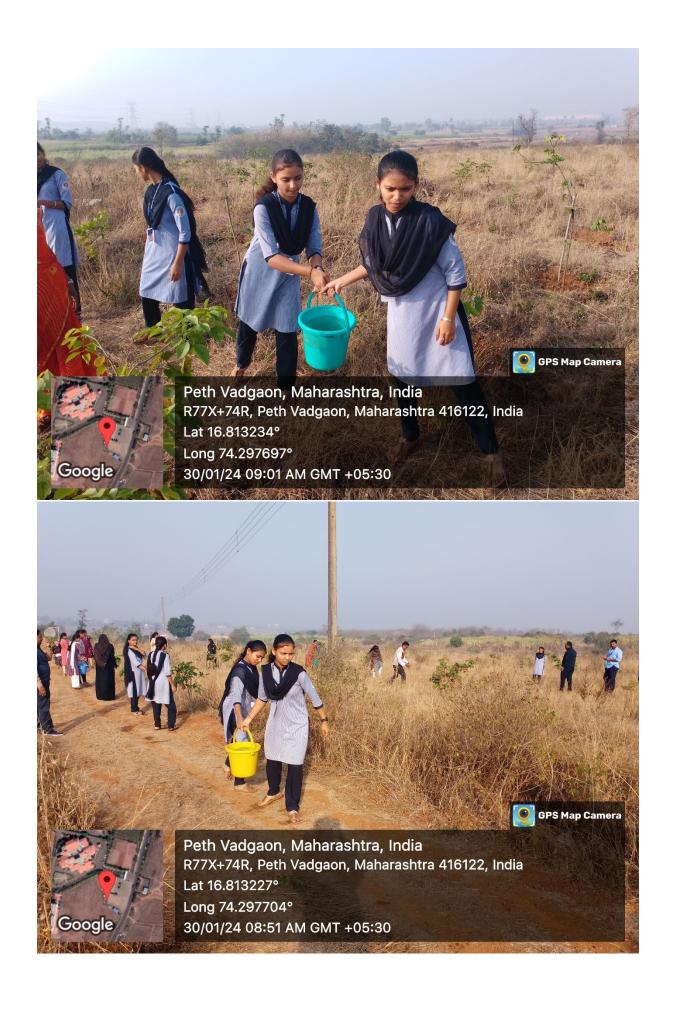

#### 3. Practice

The Green Guardians Programme encompasses a variety of practices designed to engage stakeholders and promote environmental stewardship:

**Tree Planting and Nurturing**: Students and faculty are encouraged to plant trees on campus, at their homes, farms, villages and in public places such as lakes, market yards, and crematories. Each participant is responsible for nurturing their trees by watering, fertilizing, and ensuring their growth.

**Tree Gifting**: The program promotes the gifting of trees on special occasions like birthdays, anniversaries, and festivals, reinforcing the idea of trees as living gifts that benefit the environment. All teachers, students, non-teaching staff are motivated to donate plants on their special days like birthday's and the same plants are requested them to adopt and plant it at their interested place. Its record is maintained by the criterion no. VII.

#### **5. Evidence of Success**

The success of the Green Guardians Programme can be evidenced through the following achievements:

**Quantifiable Tree Planting**: Since the program's inception, over 1,000 trees have been planted by students and faculty members. These trees are regularly monitored for growth and health, demonstrating a high survival rate.