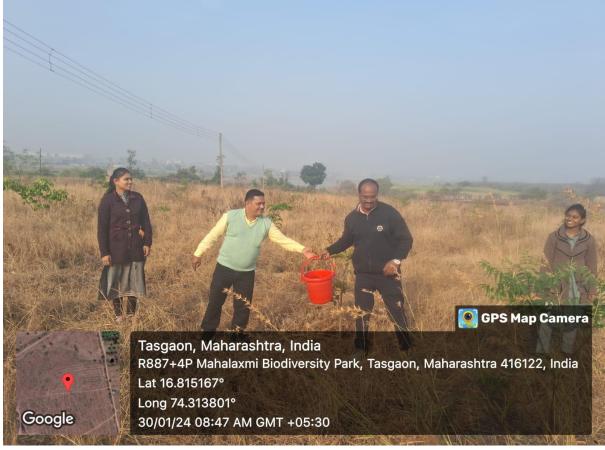

#### 3. Practice

The Green Guardians Programme encompasses a variety of practices designed to engage stakeholders and promote environmental stewardship:

**Tree Planting and Nurturing**: Students and faculty are encouraged to plant trees on campus, at their homes, farms, villages and in public places such as lakes, market yards, and crematories. Each participant is responsible for nurturing their trees by watering, fertilizing, and ensuring their growth.

#### **5. Evidence of Success**

The success of the Green Guardians Programme can be evidenced through the following achievements:

**Quantifiable Tree Planting**: Since the program's inception, over 1,000 trees have been planted by students and faculty members. These trees are regularly monitored for growth and health, demonstrating a high survival rate.

**Development of a Biodiversity Park**: Plans are underway to develop a biodiversity park on campus, providing a natural habitat for various species and serving as a living laboratory for students and researchers.