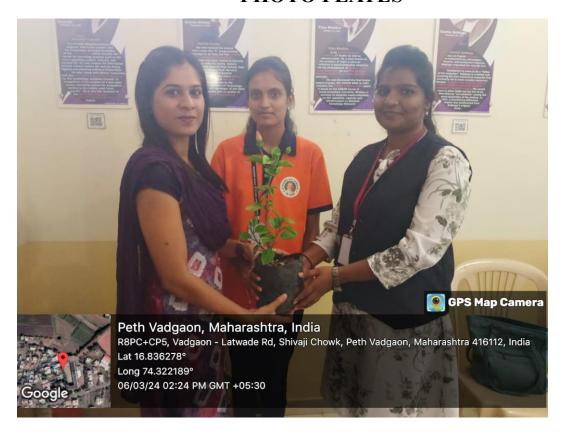

**Tree Gifting**: The program promotes the gifting of trees on special occasions like birthdays, anniversaries, and festivals, reinforcing the idea of trees as living gifts that benefit the environment. All teachers, students, non-teaching staff are motivated to donate plants on their special days like birthday's and the same plants are requested them to adopt and plant it at their interested place. Its record is maintained by the criterion no. VII.

#### **5. Evidence of Success**

The success of the Green Guardians Programme can be evidenced through the following achievements:

**Quantifiable Tree Planting**: Since the program's inception, over 1,000 trees have been planted by students and faculty members. These trees are regularly monitored for growth and health, demonstrating a high survival rate.