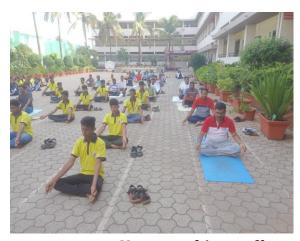

### **Yoga Day (2023-24)**

Name of the Activity: Yoga Day.

**Date and Time of activity** 21/06/2023, 8.00 am

conducted:

Target Group: B. A. I, B. Com. I and B.Sc. I

**Number of Students** 

took the advantage: 200

Name of Organizer: Criterion VII

Name of Resource Person: Shri. Srinivas Bagal

Principal, Ashok Rao Mane

Agriculture College,

**Peth-Vadgaon** 

In this one-day of Yoga, resource person Mr. Sriniwas Bagal, Principal of Ashokrao Mane Pharmacy College, Peth Vadgaon has guided various practicals of yoga to all students and teaching and non teaching staff of the college. Before starting these practicals of yoga he has explained the importance of health and various precautions regarding the health. New type of innovative and interesting types of the practicals he did with the participants. All students' teachers and nonteaching staff have really enjoyed the yoga practicals which are very helpful to the participants from the point of view of their health. In short this lectures as well as practicals are very helpful to all students, teachers and non teaching staff.

### **Outcome of the programme:**

All the participants are made aware about the practicals and lecture of the yoga, this lecture is really very helpful to the all participants from the point of view of their health.