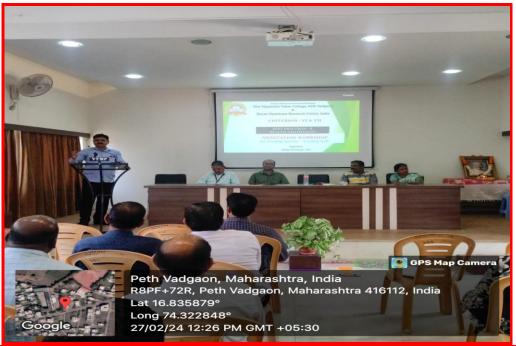

### **Yoga Day (2023-24)**

Name of the Activity: Yoga Day.

**Date and Time of activity** 21/06/2023, 8.00 am

conducted:

Target Group: B. A. I, B. Com. I and B.Sc. I

**Number of Students** 

took the advantage: 200

Name of Organizer: Criterion VII

Name of Resource Person: Shri. Srinivas Bagal

Principal, Ashok Rao Mane

Agriculture College,

**Peth-Vadgaon** 

In this one-day of Yoga, resource person Mr. Sriniwas Bagal, Principal of Ashokrao Mane Pharmacy College, Peth Vadgaon has guided various practicals of yoga to all students and teaching and non teaching staff of the college. Before starting these practicals of yoga he has explained the importance of health and various precautions regarding the health. New type of innovative and interesting types of the practicals he did with the participants. All students' teachers and nonteaching staff have really enjoyed the yoga practicals which are very helpful to the participants from the point of view of their health. In short this lectures as well as practicals are very helpful to all students, teachers and non teaching staff.

### **Outcome of the programme:**

All the participants are made aware about the practicals and lecture of the yoga, this lecture is really very helpful to the all participants from the point of view of their health.