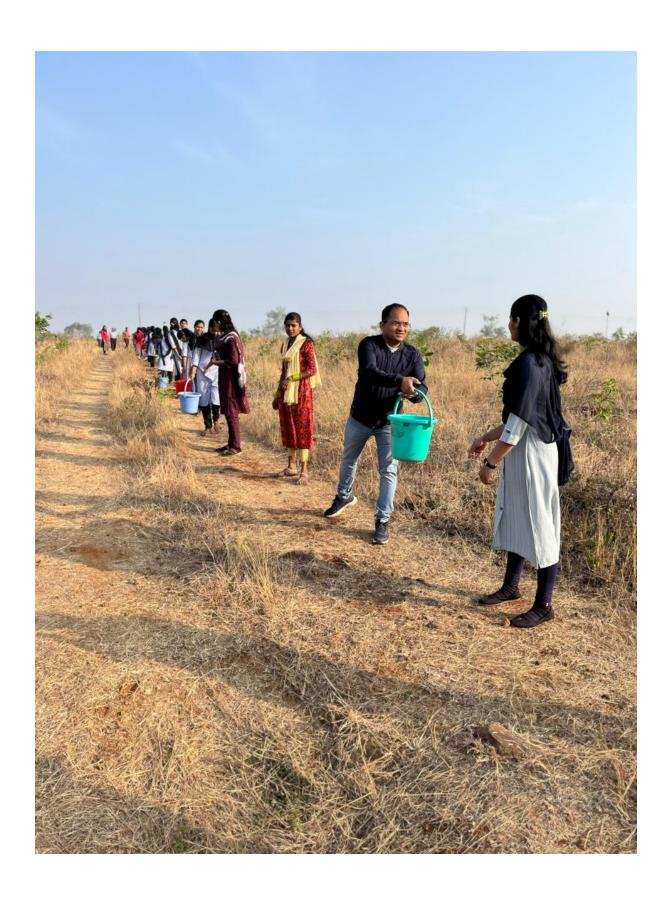

#### 3. Practice

The Green Guardians Programme encompasses a variety of practices designed to engage stakeholders and promote environmental stewardship:

**Tree Planting and Nurturing**: Students and faculty are encouraged to plant trees on campus, at their homes, farms, villages and in public places such as lakes, market yards, and crematories. Each participant is responsible for nurturing their trees by watering, fertilizing, and ensuring their growth.

**Awareness Campaigns**: The college organizes rallies, walkathons, and other events to spread awareness about environmental issues and the importance of tree planting. These activities aim to engage the broader community and encourage collective action.