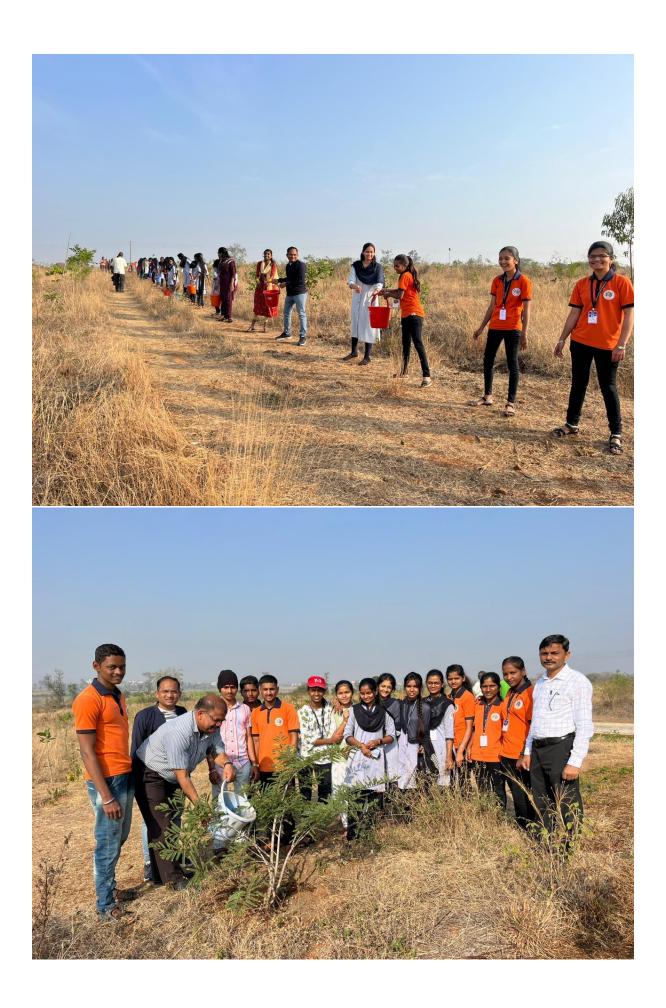

# **Green Guardians Programme**

The "Green Guardians Programme" is a best practice initiative established by Shri. Vijaysinha Yadav College, Peth Vadgaon, aimed at promoting sustainability environmental awareness and among students, faculty, administrative staff and the community. This best practice is adopted from the thirteen number 'Climate action' sustainable development goals of United Nations. These SDGs are to achieve a better and more sustainable future for all. By encouraging tree planting and environmental stewardship, the program seeks to instill a sense of responsibility towards nature and foster a culture of conservation. Tree planation is a simple yet effective way to contribute to a healthier environment. Trees plays a vital role in maintaining ecological balance and planting more trees can have numerous benefits.

#### 3. Practice

The Green Guardians Programme encompasses a variety of practices designed to engage stakeholders and promote environmental stewardship:

**Tree Planting and Nurturing**: Students and faculty are encouraged to plant trees on campus, at their homes, farms, villages and in public places such as lakes, market yards, and crematories. Each participant is responsible for nurturing their trees by watering, fertilizing, and ensuring their growth.

**Awareness Campaigns**: The college organizes rallies, walkathons, and other events to spread awareness about environmental issues and the importance of tree planting. These activities aim to engage the broader community and encourage collective action.

# **PHOTO PLATES**

हि GPS Map Camera तासगाव, महाराष्ट्र, भारत R887+4P महालक्ष्मी बिओदिवेर्सिटी पार्क, तासगाव, महाराष्ट्र 416122, भारत Lat 16.814905° Long 74.313666° 29/01/24 08:32 AM GMT +05:30

Google