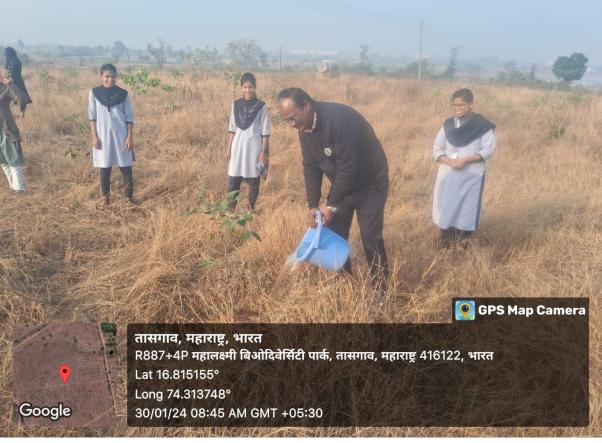

#### 3. Practice

The Green Guardians Programme encompasses a variety of practices designed to engage stakeholders and promote environmental stewardship:

**Tree Planting and Nurturing**: Students and faculty are encouraged to plant trees on campus, at their homes, farms, villages and in public places such as lakes, market yards, and crematories. Each participant is responsible for nurturing their trees by watering, fertilizing, and ensuring their growth.

#### **5. Evidence of Success**

The success of the Green Guardians Programme can be evidenced through the following achievements:

**Quantifiable Tree Planting**: Since the program's inception, over 1,000 trees have been planted by students and faculty members. These trees are regularly monitored for growth and health, demonstrating a high survival rate.