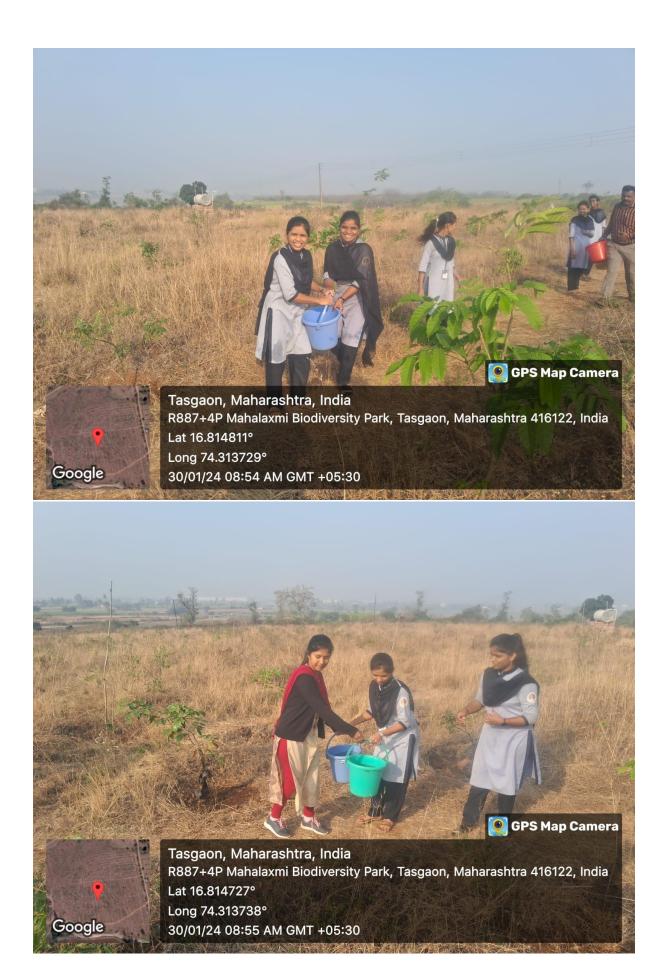

#### 3. Practice

The Green Guardians Programme encompasses a variety of practices designed to engage stakeholders and promote environmental stewardship:

**Tree Planting and Nurturing**: Students and faculty are encouraged to plant trees on campus, at their homes, farms, villages and in public places such as lakes, market yards, and crematories. Each participant is responsible for nurturing their trees by watering, fertilizing, and ensuring their growth.

#### **5. Evidence of Success**

The success of the Green Guardians Programme can be evidenced through the following achievements:

**Quantifiable Tree Planting**: Since the program's inception, over 1,000 trees have been planted by students and faculty members. These trees are regularly monitored for growth and health, demonstrating a high survival rate.