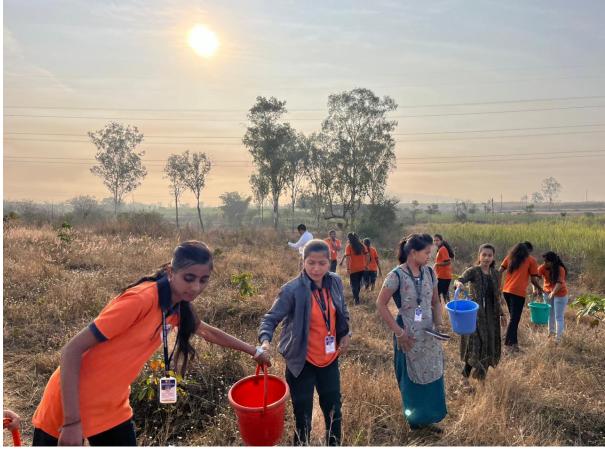

#### 3. Practice

The Green Guardians Programme encompasses a variety of practices designed to engage stakeholders and promote environmental stewardship:

**Tree Planting and Nurturing**: Students and faculty are encouraged to plant trees on campus, at their homes, farms, villages and in public places such as lakes, market yards, and crematories. Each participant is responsible for nurturing their trees by watering, fertilizing, and ensuring their growth.

**Awareness Campaigns**: The college organizes rallies, walkathons, and other events to spread awareness about environmental issues and the importance of tree planting. These activities aim to engage the broader community and encourage collective action.