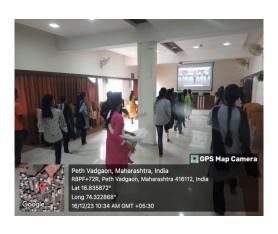

### **Yoga Day (2023-24)**

Name of the Activity: Yoga Day.

**Date and Time of activity** 21/06/2023, 8.00 am

conducted:

Target Group: B. A. I, B. Com. I and B.Sc. I

**Number of Students** 

took the advantage: 200

Name of Organizer: Criterion VII

Name of Resource Person: Shri. Srinivas Bagal

Principal, Ashok Rao Mane

Agriculture College,

**Peth-Vadgaon** 

In this one-day of Yoga, resource person Mr. Sriniwas Bagal, Principal of Ashokrao Mane Pharmacy College, Peth Vadgaon has guided various practicals of yoga to all students and teaching and non teaching staff of the college. Before starting these practicals of yoga he has explained the importance of health and various precautions regarding the health. New type of innovative and interesting types of the practicals he did with the participants. All students' teachers and nonteaching staff have really enjoyed the yoga practicals which are very helpful to the participants from the point of view of their health. In short this lectures as well as practicals are very helpful to all students, teachers and non teaching staff.