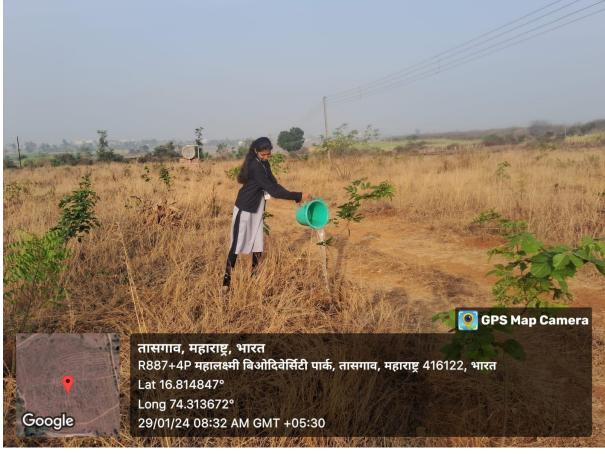

#### 3. Practice

The Green Guardians Programme encompasses a variety of practices designed to engage stakeholders and promote environmental stewardship:

**Tree Planting and Nurturing**: Students and faculty are encouraged to plant trees on campus, at their homes, farms, villages and in public places such as lakes, market yards, and crematories. Each participant is responsible for nurturing their trees by watering, fertilizing, and ensuring their growth.

adopted trees are requested to send geo tag photos of plantation and growth of trees and its record is maintained.

**Reduction in Vehicle Use**: The implementation of No Vehicle Day has led to a measurable decrease in vehicle usage on campus, contributing to reduced emissions and promoting a healthier environment. Number of Electric vehicles users are increased.

# **PHOTO PLATES**

हि GPS Map Camera तासगाव, महाराष्ट्र, भारत R887+4P महालक्ष्मी बिओदिवेर्सिटी पार्क, तासगाव, महाराष्ट्र 416122, भारत Lat 16.814905° Long 74.313666° 29/01/24 08:32 AM GMT +05:30

Google