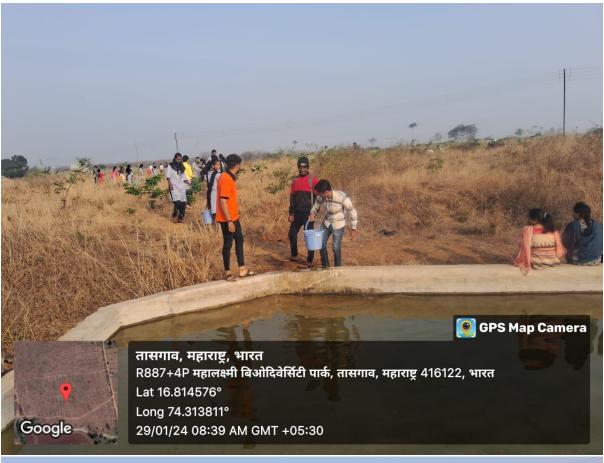

#### 3. Practice

The Green Guardians Programme encompasses a variety of practices designed to engage stakeholders and promote environmental stewardship:

**Tree Planting and Nurturing**: Students and faculty are encouraged to plant trees on campus, at their homes, farms, villages and in public places such as lakes, market yards, and crematories. Each participant is responsible for nurturing their trees by watering, fertilizing, and ensuring their growth.

**Awareness Campaigns**: The college organizes rallies, walkathons, and other events to spread awareness about environmental issues and the importance of tree planting. These activities aim to engage the broader community and encourage collective action.