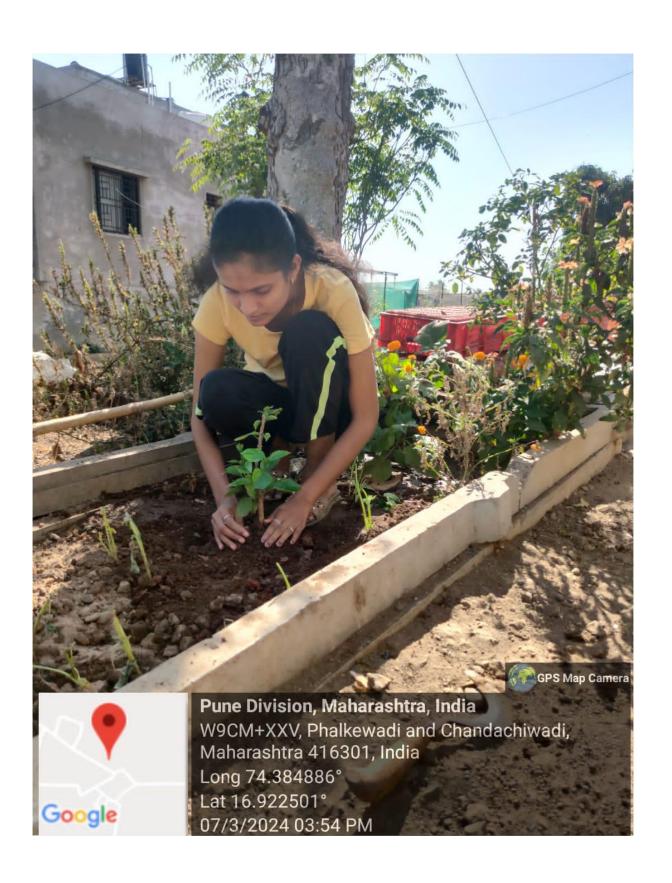

#### 3. Practice

The Green Guardians Programme encompasses a variety of practices designed to engage stakeholders and promote environmental stewardship:

**Tree Planting and Nurturing**: Students and faculty are encouraged to plant trees on campus, at their homes, farms, villages and in public places such as lakes, market yards, and crematories. Each participant is responsible for nurturing their trees by watering, fertilizing, and ensuring their growth.

#### **5. Evidence of Success**

The success of the Green Guardians Programme can be evidenced through the following achievements:

**Quantifiable Tree Planting**: Since the program's inception, over 1,000 trees have been planted by students and faculty members. These trees are regularly monitored for growth and health, demonstrating a high survival rate.

adopted trees are requested to send geo tag photos of plantation and growth of trees and its record is maintained.

**Reduction in Vehicle Use**: The implementation of No Vehicle Day has led to a measurable decrease in vehicle usage on campus, contributing to reduced emissions and promoting a healthier environment. Number of Electric vehicles users are increased.