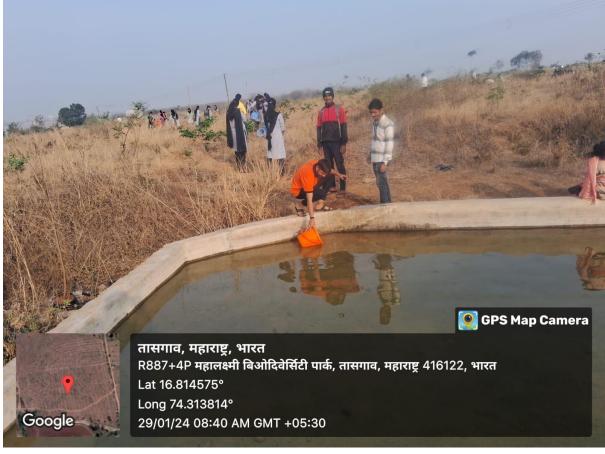

# **PHOTO PLATES**

हि GPS Map Camera तासगाव, महाराष्ट्र, भारत R887+4P महालक्ष्मी बिओदिवेर्सिटी पार्क, तासगाव, महाराष्ट्र 416122, भारत Lat 16.814905° Long 74.313666° 29/01/24 08:32 AM GMT +05:30

Google