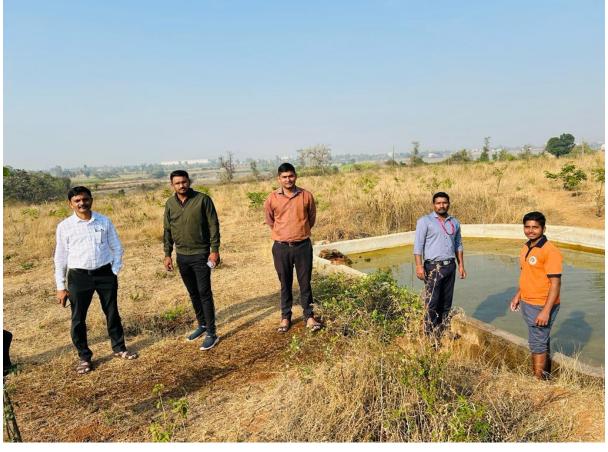

# **PHOTO PLATES**

हि GPS Map Camera तासगाव, महाराष्ट्र, भारत R887+4P महालक्ष्मी बिओदिवेर्सिटी पार्क, तासगाव, महाराष्ट्र 416122, भारत Lat 16.814905° Long 74.313666° 29/01/24 08:32 AM GMT +05:30

Google