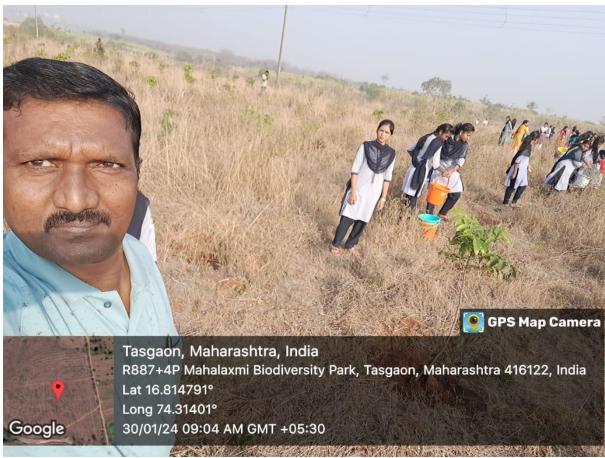

#### 3. Practice

The Green Guardians Programme encompasses a variety of practices designed to engage stakeholders and promote environmental stewardship:

**Tree Planting and Nurturing**: Students and faculty are encouraged to plant trees on campus, at their homes, farms, villages and in public places such as lakes, market yards, and crematories. Each participant is responsible for nurturing their trees by watering, fertilizing, and ensuring their growth.

#### **5. Evidence of Success**

The success of the Green Guardians Programme can be evidenced through the following achievements:

**Quantifiable Tree Planting**: Since the program's inception, over 1,000 trees have been planted by students and faculty members. These trees are regularly monitored for growth and health, demonstrating a high survival rate.