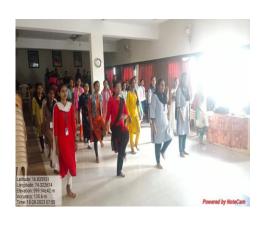

### **Yoga Day (2023-24)**

Name of the Activity: Yoga Day.

**Date and Time of activity** 21/06/2023, 8.00 am

conducted:

Target Group: B. A. I, B. Com. I and B.Sc. I

**Number of Students** 

took the advantage: 200

Name of Organizer: Criterion VII

Name of Resource Person: Shri. Srinivas Bagal

Principal, Ashok Rao Mane

Agriculture College,

**Peth-Vadgaon** 

In this one-day of Yoga, resource person Mr. Sriniwas Bagal, Principal of Ashokrao Mane Pharmacy College, Peth Vadgaon has guided various practicals of yoga to all students and teaching and non teaching staff of the college. Before starting these practicals of yoga he has explained the importance of health and various precautions regarding the health. New type of innovative and interesting types of the practicals he did with the participants. All students' teachers and nonteaching staff have really enjoyed the yoga practicals which are very helpful to the participants from the point of view of their health. In short this lectures as well as practicals are very helpful to all students, teachers and non teaching staff.

### **Outcome of the programme:**

All the participants are made aware about the practicals and lecture of the yoga, this lecture is really very helpful to the all participants from the point of view of their health.