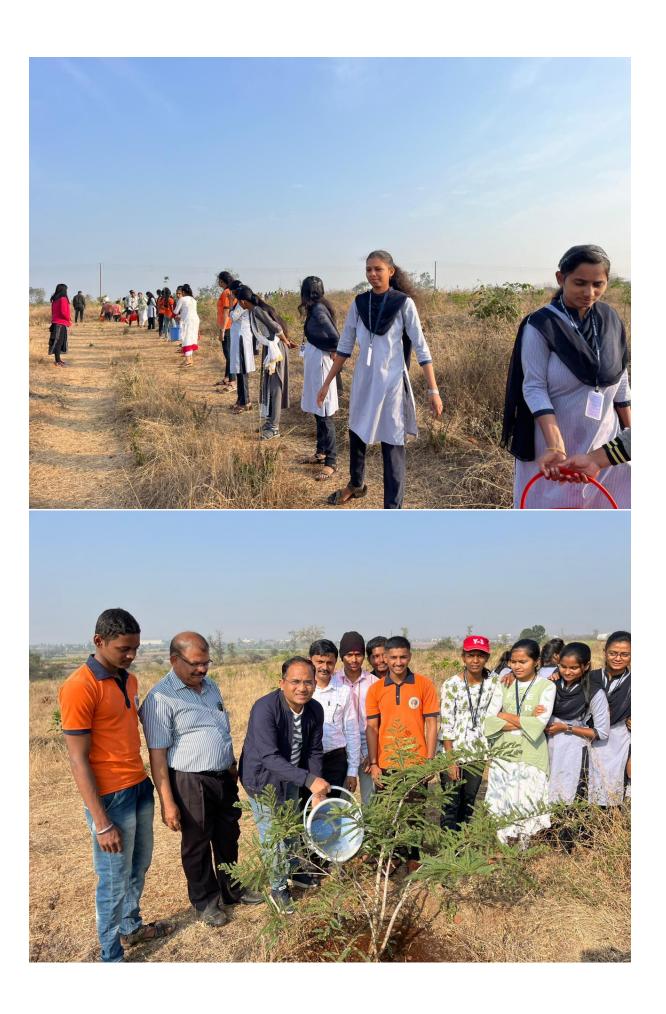

# **Green Guardians Programme**

The "Green Guardians Programme" is a best practice initiative established by Shri. Vijaysinha Yadav College, Peth Vadgaon, aimed at promoting sustainability environmental awareness and among students, faculty, administrative staff and the community. This best practice is adopted from the thirteen number 'Climate action' sustainable development goals of United Nations. These SDGs are to achieve a better and more sustainable future for all. By encouraging tree planting and environmental stewardship, the program seeks to instill a sense of responsibility towards nature and foster a culture of conservation. Tree planation is a simple yet effective way to contribute to a healthier environment. Trees plays a vital role in maintaining ecological balance and planting more trees can have numerous benefits.

#### 3. Practice

The Green Guardians Programme encompasses a variety of practices designed to engage stakeholders and promote environmental stewardship:

**Tree Planting and Nurturing**: Students and faculty are encouraged to plant trees on campus, at their homes, farms, villages and in public places such as lakes, market yards, and crematories. Each participant is responsible for nurturing their trees by watering, fertilizing, and ensuring their growth.

#### **5. Evidence of Success**

The success of the Green Guardians Programme can be evidenced through the following achievements:

**Quantifiable Tree Planting**: Since the program's inception, over 1,000 trees have been planted by students and faculty members. These trees are regularly monitored for growth and health, demonstrating a high survival rate.