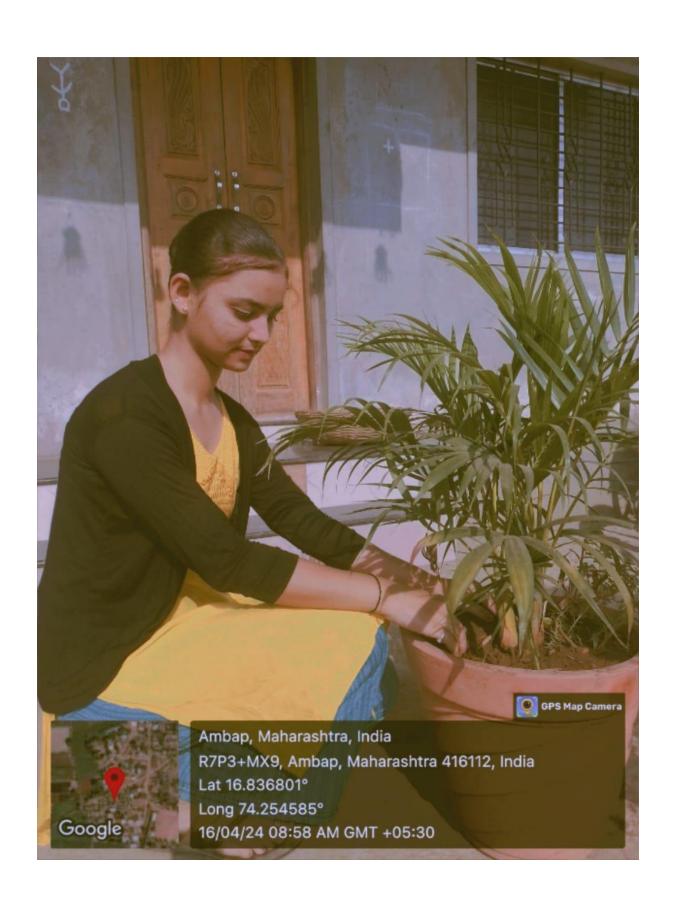

#### 3. Practice

The Green Guardians Programme encompasses a variety of practices designed to engage stakeholders and promote environmental stewardship:

**Tree Planting and Nurturing**: Students and faculty are encouraged to plant trees on campus, at their homes, farms, villages and in public places such as lakes, market yards, and crematories. Each participant is responsible for nurturing their trees by watering, fertilizing, and ensuring their growth.

**Tree Gifting**: The program promotes the gifting of trees on special occasions like birthdays, anniversaries, and festivals, reinforcing the idea of trees as living gifts that benefit the environment. All teachers, students, non-teaching staff are motivated to donate plants on their special days like birthday's and the same plants are requested them to adopt and plant it at their interested place. Its record is maintained by the criterion no. VII.