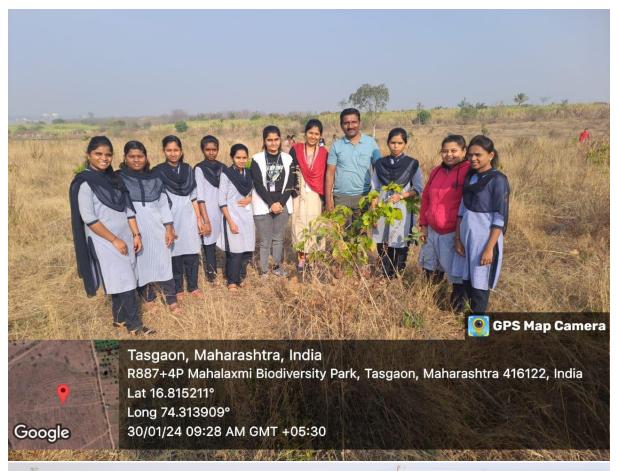

# **Green Guardians Programme**

The "Green Guardians Programme" is a best practice initiative established by Shri. Vijaysinha Yadav College, Peth Vadgaon, aimed at promoting sustainability environmental awareness and among students, faculty, administrative staff and the community. This best practice is adopted from the thirteen number 'Climate action' sustainable development goals of United Nations. These SDGs are to achieve a better and more sustainable future for all. By encouraging tree planting and environmental stewardship, the program seeks to instill a sense of responsibility towards nature and foster a culture of conservation. Tree planation is a simple yet effective way to contribute to a healthier environment. Trees plays a vital role in maintaining ecological balance and planting more trees can have numerous benefits.

#### 3. Practice

The Green Guardians Programme encompasses a variety of practices designed to engage stakeholders and promote environmental stewardship:

**Tree Planting and Nurturing**: Students and faculty are encouraged to plant trees on campus, at their homes, farms, villages and in public places such as lakes, market yards, and crematories. Each participant is responsible for nurturing their trees by watering, fertilizing, and ensuring their growth.

#### **5. Evidence of Success**

The success of the Green Guardians Programme can be evidenced through the following achievements:

**Quantifiable Tree Planting**: Since the program's inception, over 1,000 trees have been planted by students and faculty members. These trees are regularly monitored for growth and health, demonstrating a high survival rate.