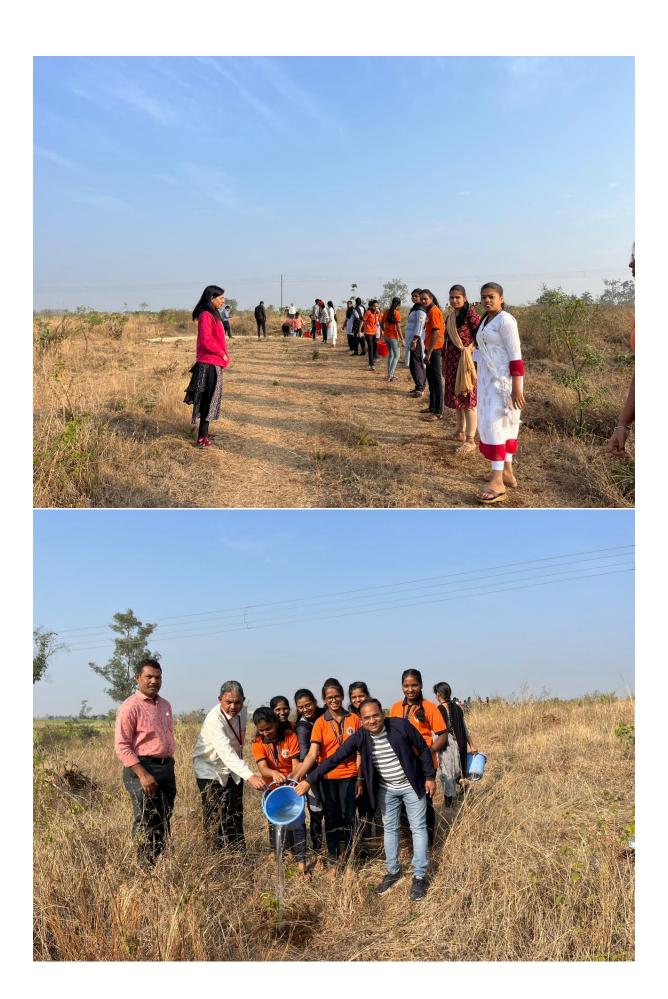

#### 3. Practice

The Green Guardians Programme encompasses a variety of practices designed to engage stakeholders and promote environmental stewardship:

**Tree Planting and Nurturing**: Students and faculty are encouraged to plant trees on campus, at their homes, farms, villages and in public places such as lakes, market yards, and crematories. Each participant is responsible for nurturing their trees by watering, fertilizing, and ensuring their growth.

**Awareness Campaigns**: The college organizes rallies, walkathons, and other events to spread awareness about environmental issues and the importance of tree planting. These activities aim to engage the broader community and encourage collective action.

#### **5. Evidence of Success**

The success of the Green Guardians Programme can be evidenced through the following achievements:

**Quantifiable Tree Planting**: Since the program's inception, over 1,000 trees have been planted by students and faculty members. These trees are regularly monitored for growth and health, demonstrating a high survival rate.