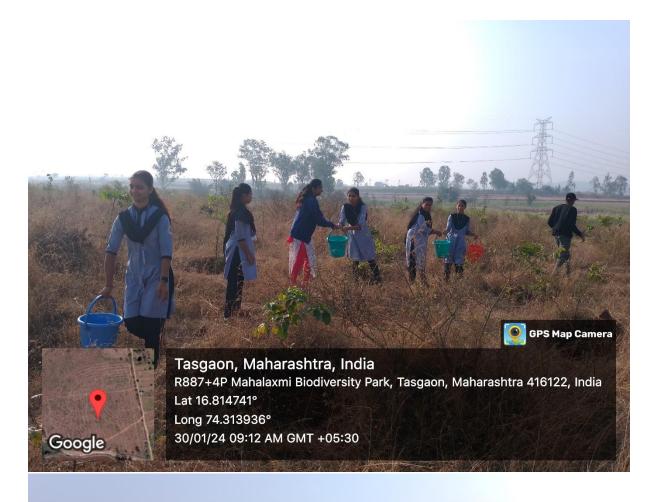

# **Green Guardians Programme**

The "Green Guardians Programme" is a best practice initiative established by Shri. Vijaysinha Yadav College, Peth Vadgaon, aimed at promoting sustainability environmental awareness and among students, faculty, administrative staff and the community. This best practice is adopted from the thirteen number 'Climate action' sustainable development goals of United Nations. These SDGs are to achieve a better and more sustainable future for all. By encouraging tree planting and environmental stewardship, the program seeks to instill a sense of responsibility towards nature and foster a culture of conservation. Tree planation is a simple yet effective way to contribute to a healthier environment. Trees plays a vital role in maintaining ecological balance and planting more trees can have numerous benefits.

#### 3. Practice

The Green Guardians Programme encompasses a variety of practices designed to engage stakeholders and promote environmental stewardship:

**Tree Planting and Nurturing**: Students and faculty are encouraged to plant trees on campus, at their homes, farms, villages and in public places such as lakes, market yards, and crematories. Each participant is responsible for nurturing their trees by watering, fertilizing, and ensuring their growth.

**Development of a Biodiversity Park**: Plans are underway to develop a biodiversity park on campus, providing a natural habitat for various species and serving as a living laboratory for students and researchers.