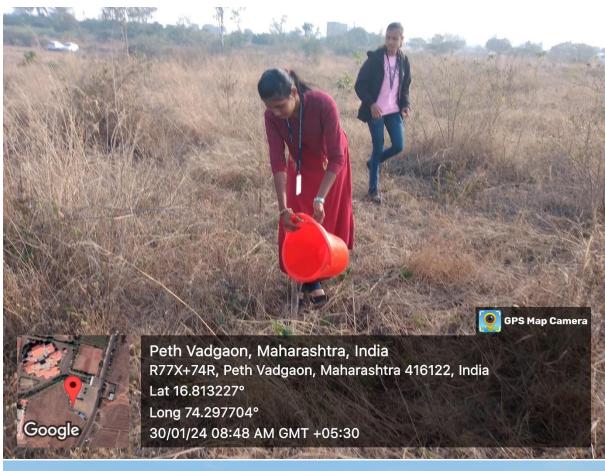

#### 3. Practice

The Green Guardians Programme encompasses a variety of practices designed to engage stakeholders and promote environmental stewardship:

**Tree Planting and Nurturing**: Students and faculty are encouraged to plant trees on campus, at their homes, farms, villages and in public places such as lakes, market yards, and crematories. Each participant is responsible for nurturing their trees by watering, fertilizing, and ensuring their growth.

#### **5. Evidence of Success**

The success of the Green Guardians Programme can be evidenced through the following achievements:

**Quantifiable Tree Planting**: Since the program's inception, over 1,000 trees have been planted by students and faculty members. These trees are regularly monitored for growth and health, demonstrating a high survival rate.