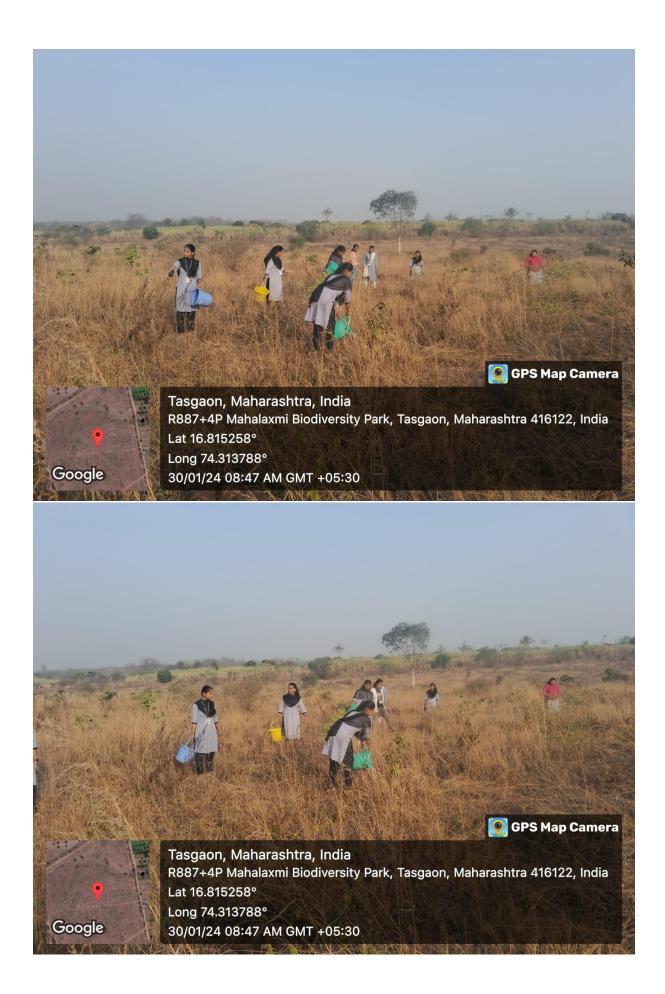

# **Green Guardians Programme**

The "Green Guardians Programme" is a best practice initiative established by Shri. Vijaysinha Yadav College, Peth Vadgaon, aimed at promoting sustainability environmental awareness and among students, faculty, administrative staff and the community. This best practice is adopted from the thirteen number 'Climate action' sustainable development goals of United Nations. These SDGs are to achieve a better and more sustainable future for all. By encouraging tree planting and environmental stewardship, the program seeks to instill a sense of responsibility towards nature and foster a culture of conservation. Tree planation is a simple yet effective way to contribute to a healthier environment. Trees plays a vital role in maintaining ecological balance and planting more trees can have numerous benefits.

#### 3. Practice

The Green Guardians Programme encompasses a variety of practices designed to engage stakeholders and promote environmental stewardship:

**Tree Planting and Nurturing**: Students and faculty are encouraged to plant trees on campus, at their homes, farms, villages and in public places such as lakes, market yards, and crematories. Each participant is responsible for nurturing their trees by watering, fertilizing, and ensuring their growth.

**Development of a Biodiversity Park**: Plans are underway to develop a biodiversity park on campus, providing a natural habitat for various species and serving as a living laboratory for students and researchers.