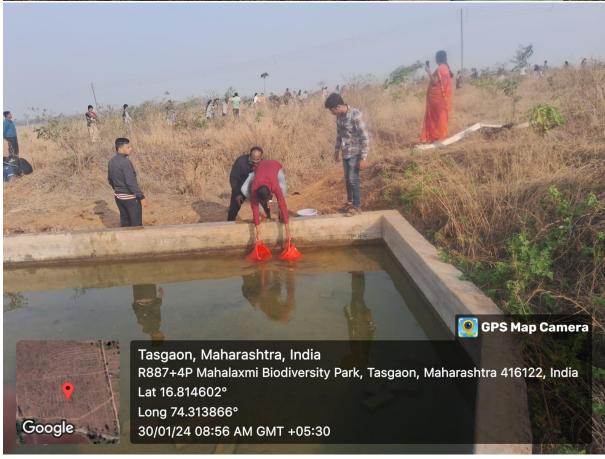

# **PHOTO PLATES**

हि GPS Map Camera तासगाव, महाराष्ट्र, भारत R887+4P महालक्ष्मी बिओदिवेर्सिटी पार्क, तासगाव, महाराष्ट्र 416122, भारत Lat 16.814905° Long 74.313666° 29/01/24 08:32 AM GMT +05:30

Google