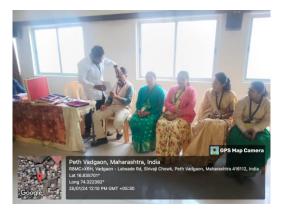

### **Organized HB Check- Up camp**

31th Aug., 2023 at 11.00 am to onward

-----

Name of the Activity : Blood Check-up (HB)

**Date and Time of activity conducted** : 31<sup>th</sup> Aug. 2023, at 9.00 am onwards

Target Group : Students,

**Number of online Participants** : 148

Name of Organizer : Health committee, criterion VII,

### **Short Description of Conducted Activity:**

We were organized HB check-up camp. The purpose of this program was to know the HB of student for their future health wellbeing. Smt. Sunita Jambhale of LT arogya vibhag kotoli and Smt. Sangita Nikam, Marya Samudre, Vina Chavan of Arogya Vibhag Balwantrao Yadav Hospital Peth Vadgaon and their team was help for HB testing. Prin. Adhikrao Nikam, NAAC coordinator Dr. Amar Pawar, Mr. Raghunath Chavan and Mr. Prabhudas Khabade were present at this time.