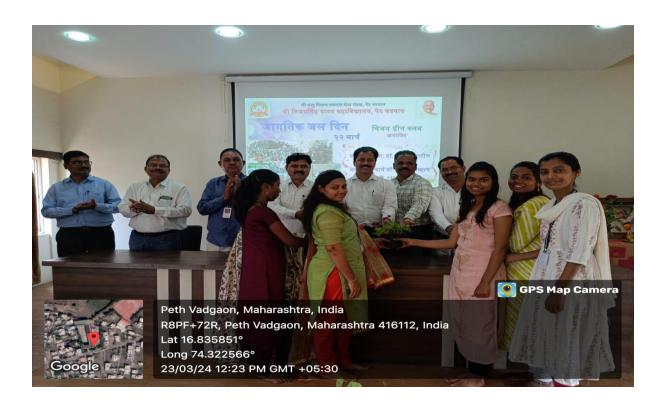

# **Green Guardians Programme**

The "Green Guardians Programme" is a best practice initiative established by Shri. Vijaysinha Yadav College, Peth Vadgaon, aimed at promoting sustainability environmental awareness and among students, faculty, administrative staff and the community. This best practice is adopted from the thirteen number 'Climate action' sustainable development goals of United Nations. These SDGs are to achieve a better and more sustainable future for all. By encouraging tree planting and environmental stewardship, the program seeks to instill a sense of responsibility towards nature and foster a culture of conservation. Tree planation is a simple yet effective way to contribute to a healthier environment. Trees plays a vital role in maintaining ecological balance and planting more trees can have numerous benefits.

**Tree Gifting**: The program promotes the gifting of trees on special occasions like birthdays, anniversaries, and festivals, reinforcing the idea of trees as living gifts that benefit the environment. All teachers, students, non-teaching staff are motivated to donate plants on their special days like birthday's and the same plants are requested them to adopt and plant it at their interested place. Its record is maintained by the criterion no. VII.