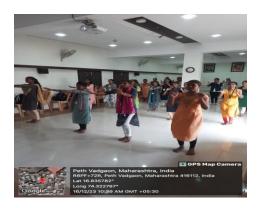

### **Yoga Day (2023-24)**

Name of the Activity: Yoga Day.

**Date and Time of activity** 21/06/2023, 8.00 am

conducted:

Target Group: B. A. I, B. Com. I and B.Sc. I

**Number of Students** 

took the advantage: 200

Name of Organizer: Criterion VII

Name of Resource Person: Shri. Srinivas Bagal

Principal, Ashok Rao Mane

Agriculture College,

**Peth-Vadgaon** 

In this one-day of Yoga, resource person Mr. Sriniwas Bagal, Principal of Ashokrao Mane Pharmacy College, Peth Vadgaon has guided various practicals of yoga to all students and teaching and non teaching staff of the college. Before starting these practicals of yoga he has explained the importance of health and various precautions regarding the health. New type of innovative and interesting types of the practicals he did with the participants. All students' teachers and nonteaching staff have really enjoyed the yoga practicals which are very helpful to the participants from the point of view of their health. In short this lectures as well as practicals are very helpful to all students, teachers and non teaching staff.