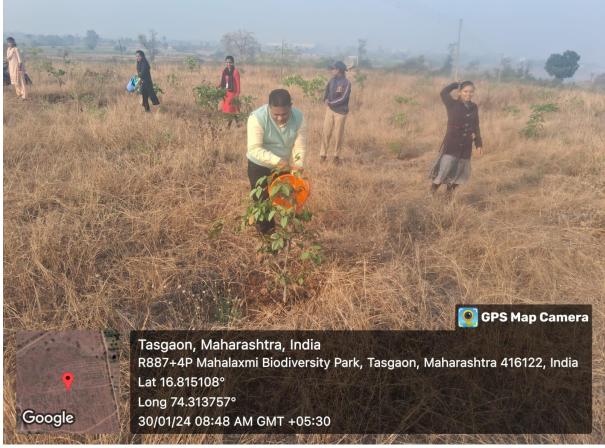

# **Green Guardians Programme**

The "Green Guardians Programme" is a best practice initiative established by Shri. Vijaysinha Yadav College, Peth Vadgaon, aimed at promoting sustainability environmental awareness and among students, faculty, administrative staff and the community. This best practice is adopted from the thirteen number 'Climate action' sustainable development goals of United Nations. These SDGs are to achieve a better and more sustainable future for all. By encouraging tree planting and environmental stewardship, the program seeks to instill a sense of responsibility towards nature and foster a culture of conservation. Tree planation is a simple yet effective way to contribute to a healthier environment. Trees plays a vital role in maintaining ecological balance and planting more trees can have numerous benefits.

#### 3. Practice

The Green Guardians Programme encompasses a variety of practices designed to engage stakeholders and promote environmental stewardship:

**Tree Planting and Nurturing**: Students and faculty are encouraged to plant trees on campus, at their homes, farms, villages and in public places such as lakes, market yards, and crematories. Each participant is responsible for nurturing their trees by watering, fertilizing, and ensuring their growth.

#### **5. Evidence of Success**

The success of the Green Guardians Programme can be evidenced through the following achievements:

**Quantifiable Tree Planting**: Since the program's inception, over 1,000 trees have been planted by students and faculty members. These trees are regularly monitored for growth and health, demonstrating a high survival rate.