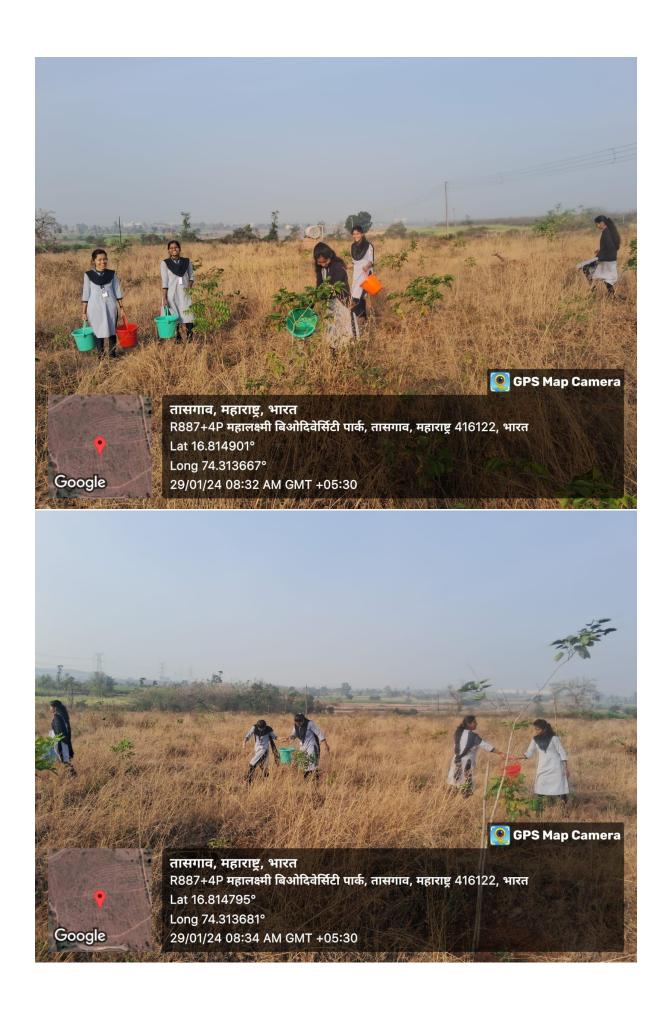

# **Green Guardians Programme**

The "Green Guardians Programme" is a best practice initiative established by Shri. Vijaysinha Yadav College, Peth Vadgaon, aimed at promoting sustainability environmental awareness and among students, faculty, administrative staff and the community. This best practice is adopted from the thirteen number 'Climate action' sustainable development goals of United Nations. These SDGs are to achieve a better and more sustainable future for all. By encouraging tree planting and environmental stewardship, the program seeks to instill a sense of responsibility towards nature and foster a culture of conservation. Tree planation is a simple yet effective way to contribute to a healthier environment. Trees plays a vital role in maintaining ecological balance and planting more trees can have numerous benefits.

#### 3. Practice

The Green Guardians Programme encompasses a variety of practices designed to engage stakeholders and promote environmental stewardship:

**Tree Planting and Nurturing**: Students and faculty are encouraged to plant trees on campus, at their homes, farms, villages and in public places such as lakes, market yards, and crematories. Each participant is responsible for nurturing their trees by watering, fertilizing, and ensuring their growth.

#### **5. Evidence of Success**

The success of the Green Guardians Programme can be evidenced through the following achievements:

**Quantifiable Tree Planting**: Since the program's inception, over 1,000 trees have been planted by students and faculty members. These trees are regularly monitored for growth and health, demonstrating a high survival rate.

# **PHOTO PLATES**

हि GPS Map Camera तासगाव, महाराष्ट्र, भारत R887+4P महालक्ष्मी बिओदिवेर्सिटी पार्क, तासगाव, महाराष्ट्र 416122, भारत Lat 16.814905° Long 74.313666° 29/01/24 08:32 AM GMT +05:30

Google