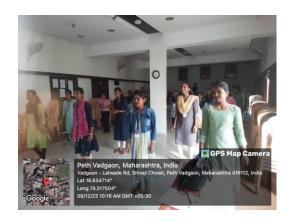

### **Yoga Day (2023-24)**

Name of the Activity: Yoga Day.

**Date and Time of activity** 21/06/2023, 8.00 am

conducted:

Target Group: B. A. I, B. Com. I and B.Sc. I

**Number of Students** 

took the advantage: 200

Name of Organizer: Criterion VII

Name of Resource Person: Shri. Srinivas Bagal

Principal, Ashok Rao Mane

Agriculture College,

**Peth-Vadgaon** 

In this one-day of Yoga, resource person Mr. Sriniwas Bagal, Principal of Ashokrao Mane Pharmacy College, Peth Vadgaon has guided various practicals of yoga to all students and teaching and non teaching staff of the college. Before starting these practicals of yoga he has explained the importance of health and various precautions regarding the health. New type of innovative and interesting types of the practicals he did with the participants. All students' teachers and nonteaching staff have really enjoyed the yoga practicals which are very helpful to the participants from the point of view of their health. In short this lectures as well as practicals are very helpful to all students, teachers and non teaching staff.