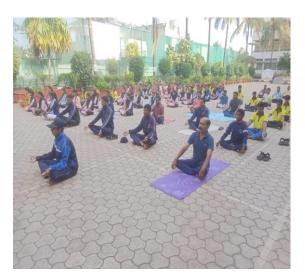

### **Yoga Day (2023-24)**

Name of the Activity: Yoga Day.

**Date and Time of activity** 21/06/2023, 8.00 am

conducted:

Target Group: B. A. I, B. Com. I and B.Sc. I

**Number of Students** 

took the advantage: 200

Name of Organizer: Criterion VII

Name of Resource Person: Shri. Srinivas Bagal

Principal, Ashok Rao Mane

Agriculture College,

**Peth-Vadgaon** 

In this one-day of Yoga, resource person Mr. Sriniwas Bagal, Principal of Ashokrao Mane Pharmacy College, Peth Vadgaon has guided various practicals of yoga to all students and teaching and non teaching staff of the college. Before starting these practicals of yoga he has explained the importance of health and various precautions regarding the health. New type of innovative and interesting types of the practicals he did with the participants. All students' teachers and nonteaching staff have really enjoyed the yoga practicals which are very helpful to the participants from the point of view of their health. In short this lectures as well as practicals are very helpful to all students, teachers and non teaching staff.

### **Outcome of the programme:**

All the participants are made aware about the practicals and lecture of the yoga, this lecture is really very helpful to the all participants from the point of view of their health.