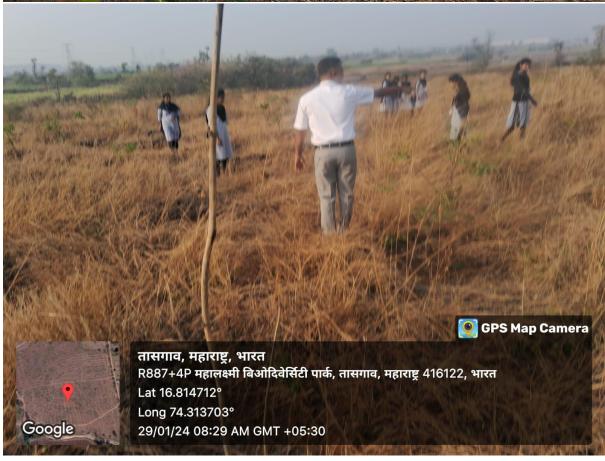

# **Green Guardians Programme**

The "Green Guardians Programme" is a best practice initiative established by Shri. Vijaysinha Yadav College, Peth Vadgaon, aimed at promoting sustainability environmental awareness and among students, faculty, administrative staff and the community. This best practice is adopted from the thirteen number 'Climate action' sustainable development goals of United Nations. These SDGs are to achieve a better and more sustainable future for all. By encouraging tree planting and environmental stewardship, the program seeks to instill a sense of responsibility towards nature and foster a culture of conservation. Tree planation is a simple yet effective way to contribute to a healthier environment. Trees plays a vital role in maintaining ecological balance and planting more trees can have numerous benefits.

#### 3. Practice

The Green Guardians Programme encompasses a variety of practices designed to engage stakeholders and promote environmental stewardship:

**Tree Planting and Nurturing**: Students and faculty are encouraged to plant trees on campus, at their homes, farms, villages and in public places such as lakes, market yards, and crematories. Each participant is responsible for nurturing their trees by watering, fertilizing, and ensuring their growth.