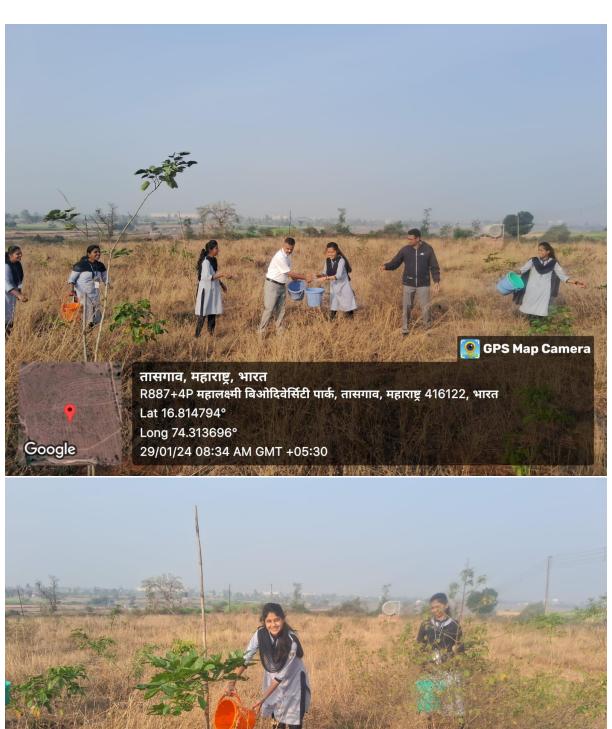

#### 3. Practice

The Green Guardians Programme encompasses a variety of practices designed to engage stakeholders and promote environmental stewardship:

**Tree Planting and Nurturing**: Students and faculty are encouraged to plant trees on campus, at their homes, farms, villages and in public places such as lakes, market yards, and crematories. Each participant is responsible for nurturing their trees by watering, fertilizing, and ensuring their growth.

**Tree Gifting**: The program promotes the gifting of trees on special occasions like birthdays, anniversaries, and festivals, reinforcing the idea of trees as living gifts that benefit the environment. All teachers, students, non-teaching staff are motivated to donate plants on their special days like birthday's and the same plants are requested them to adopt and plant it at their interested place. Its record is maintained by the criterion no. VII.