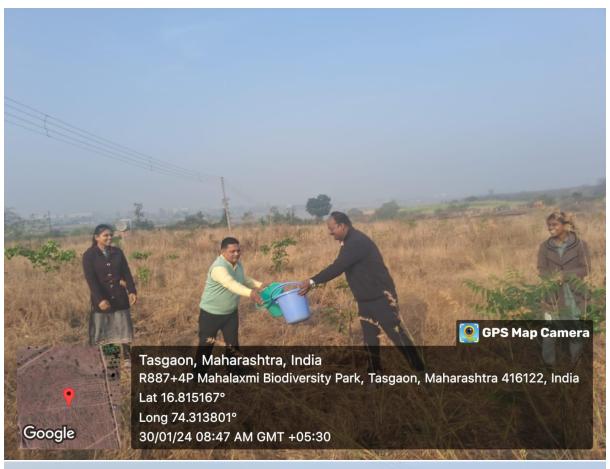

# **Green Guardians Programme**

The "Green Guardians Programme" is a best practice initiative established by Shri. Vijaysinha Yadav College, Peth Vadgaon, aimed at promoting sustainability environmental awareness and among students, faculty, administrative staff and the community. This best practice is adopted from the thirteen number 'Climate action' sustainable development goals of United Nations. These SDGs are to achieve a better and more sustainable future for all. By encouraging tree planting and environmental stewardship, the program seeks to instill a sense of responsibility towards nature and foster a culture of conservation. Tree planation is a simple yet effective way to contribute to a healthier environment. Trees plays a vital role in maintaining ecological balance and planting more trees can have numerous benefits.

#### 3. Practice

The Green Guardians Programme encompasses a variety of practices designed to engage stakeholders and promote environmental stewardship:

**Tree Planting and Nurturing**: Students and faculty are encouraged to plant trees on campus, at their homes, farms, villages and in public places such as lakes, market yards, and crematories. Each participant is responsible for nurturing their trees by watering, fertilizing, and ensuring their growth.

#### **5. Evidence of Success**

The success of the Green Guardians Programme can be evidenced through the following achievements:

**Quantifiable Tree Planting**: Since the program's inception, over 1,000 trees have been planted by students and faculty members. These trees are regularly monitored for growth and health, demonstrating a high survival rate.