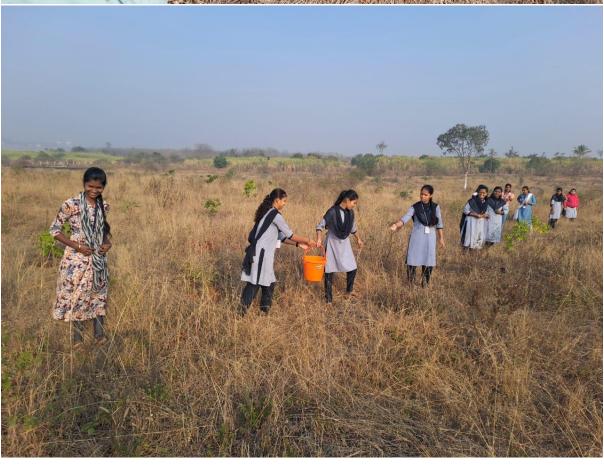

#### 3. Practice

The Green Guardians Programme encompasses a variety of practices designed to engage stakeholders and promote environmental stewardship:

**Tree Planting and Nurturing**: Students and faculty are encouraged to plant trees on campus, at their homes, farms, villages and in public places such as lakes, market yards, and crematories. Each participant is responsible for nurturing their trees by watering, fertilizing, and ensuring their growth.

#### **5. Evidence of Success**

The success of the Green Guardians Programme can be evidenced through the following achievements:

**Quantifiable Tree Planting**: Since the program's inception, over 1,000 trees have been planted by students and faculty members. These trees are regularly monitored for growth and health, demonstrating a high survival rate.