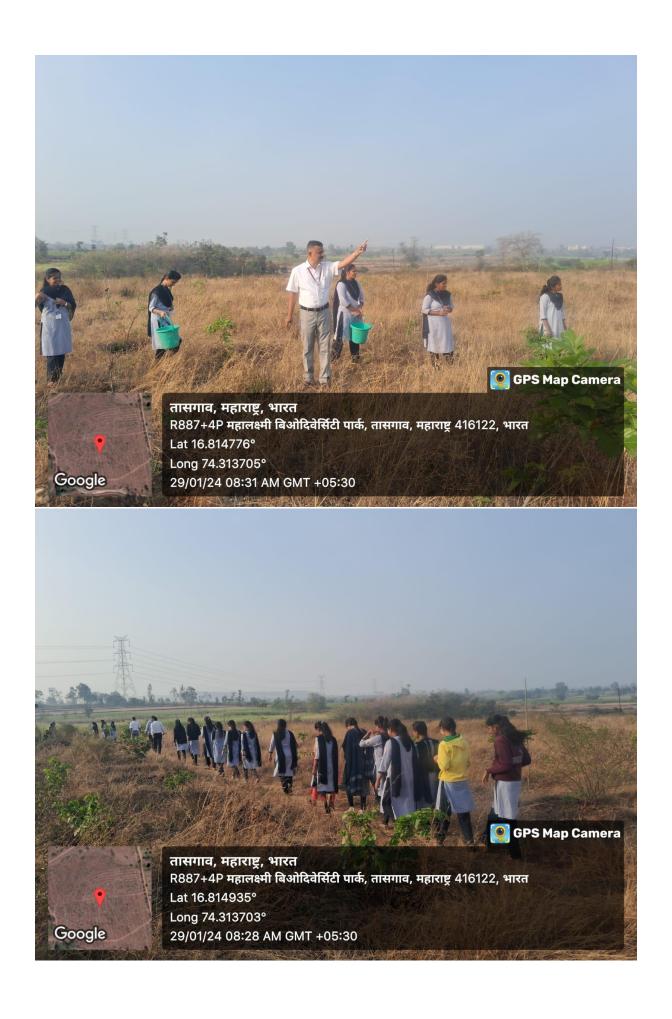

# **Green Guardians Programme**

The "Green Guardians Programme" is a best practice initiative established by Shri. Vijaysinha Yadav College, Peth Vadgaon, aimed at promoting sustainability environmental awareness and among students, faculty, administrative staff and the community. This best practice is adopted from the thirteen number 'Climate action' sustainable development goals of United Nations. These SDGs are to achieve a better and more sustainable future for all. By encouraging tree planting and environmental stewardship, the program seeks to instill a sense of responsibility towards nature and foster a culture of conservation. Tree planation is a simple yet effective way to contribute to a healthier environment. Trees plays a vital role in maintaining ecological balance and planting more trees can have numerous benefits.

#### 3. Practice

The Green Guardians Programme encompasses a variety of practices designed to engage stakeholders and promote environmental stewardship:

**Tree Planting and Nurturing**: Students and faculty are encouraged to plant trees on campus, at their homes, farms, villages and in public places such as lakes, market yards, and crematories. Each participant is responsible for nurturing their trees by watering, fertilizing, and ensuring their growth.

#### **5. Evidence of Success**

The success of the Green Guardians Programme can be evidenced through the following achievements:

**Quantifiable Tree Planting**: Since the program's inception, over 1,000 trees have been planted by students and faculty members. These trees are regularly monitored for growth and health, demonstrating a high survival rate.

# **PHOTO PLATES**

हि GPS Map Camera तासगाव, महाराष्ट्र, भारत R887+4P महालक्ष्मी बिओदिवेर्सिटी पार्क, तासगाव, महाराष्ट्र 416122, भारत Lat 16.814905° Long 74.313666° 29/01/24 08:32 AM GMT +05:30

Google