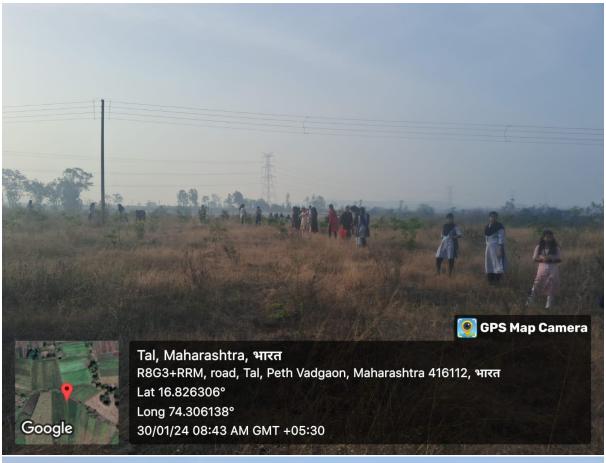

#### 3. Practice

The Green Guardians Programme encompasses a variety of practices designed to engage stakeholders and promote environmental stewardship:

**Tree Planting and Nurturing**: Students and faculty are encouraged to plant trees on campus, at their homes, farms, villages and in public places such as lakes, market yards, and crematories. Each participant is responsible for nurturing their trees by watering, fertilizing, and ensuring their growth.

**Awareness Campaigns**: The college organizes rallies, walkathons, and other events to spread awareness about environmental issues and the importance of tree planting. These activities aim to engage the broader community and encourage collective action.

#### **5. Evidence of Success**

The success of the Green Guardians Programme can be evidenced through the following achievements:

**Quantifiable Tree Planting**: Since the program's inception, over 1,000 trees have been planted by students and faculty members. These trees are regularly monitored for growth and health, demonstrating a high survival rate.