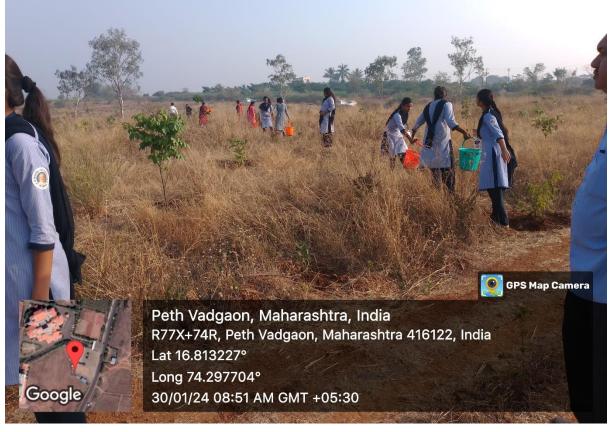

# **Green Guardians Programme**

The "Green Guardians Programme" is a best practice initiative established by Shri. Vijaysinha Yadav College, Peth Vadgaon, aimed at promoting sustainability environmental awareness and among students, faculty, administrative staff and the community. This best practice is adopted from the thirteen number 'Climate action' sustainable development goals of United Nations. These SDGs are to achieve a better and more sustainable future for all. By encouraging tree planting and environmental stewardship, the program seeks to instill a sense of responsibility towards nature and foster a culture of conservation. Tree planation is a simple yet effective way to contribute to a healthier environment. Trees plays a vital role in maintaining ecological balance and planting more trees can have numerous benefits.

#### 3. Practice

The Green Guardians Programme encompasses a variety of practices designed to engage stakeholders and promote environmental stewardship:

**Tree Planting and Nurturing**: Students and faculty are encouraged to plant trees on campus, at their homes, farms, villages and in public places such as lakes, market yards, and crematories. Each participant is responsible for nurturing their trees by watering, fertilizing, and ensuring their growth.