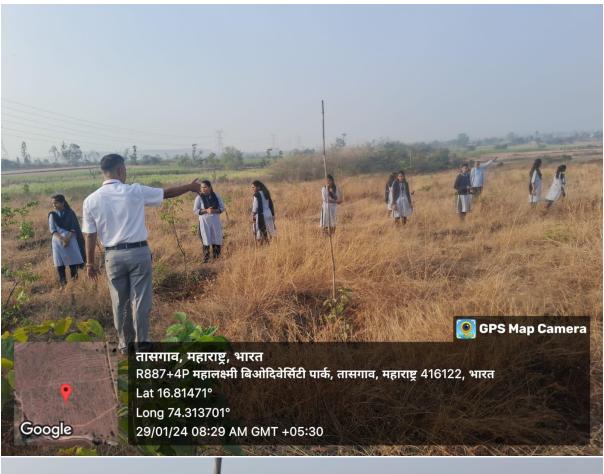

# **Green Guardians Programme**

The "Green Guardians Programme" is a best practice initiative established by Shri. Vijaysinha Yadav College, Peth Vadgaon, aimed at promoting sustainability environmental awareness and among students, faculty, administrative staff and the community. This best practice is adopted from the thirteen number 'Climate action' sustainable development goals of United Nations. These SDGs are to achieve a better and more sustainable future for all. By encouraging tree planting and environmental stewardship, the program seeks to instill a sense of responsibility towards nature and foster a culture of conservation. Tree planation is a simple yet effective way to contribute to a healthier environment. Trees plays a vital role in maintaining ecological balance and planting more trees can have numerous benefits.

#### 3. Practice

The Green Guardians Programme encompasses a variety of practices designed to engage stakeholders and promote environmental stewardship:

**Tree Planting and Nurturing**: Students and faculty are encouraged to plant trees on campus, at their homes, farms, villages and in public places such as lakes, market yards, and crematories. Each participant is responsible for nurturing their trees by watering, fertilizing, and ensuring their growth.