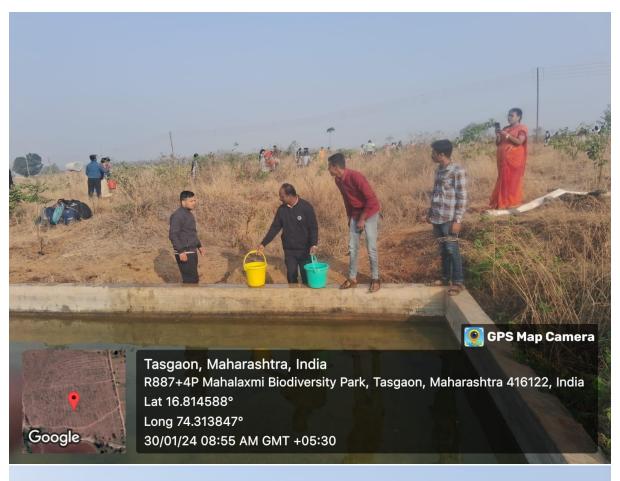

#### 3. Practice

The Green Guardians Programme encompasses a variety of practices designed to engage stakeholders and promote environmental stewardship:

**Tree Planting and Nurturing**: Students and faculty are encouraged to plant trees on campus, at their homes, farms, villages and in public places such as lakes, market yards, and crematories. Each participant is responsible for nurturing their trees by watering, fertilizing, and ensuring their growth.

#### **5. Evidence of Success**

The success of the Green Guardians Programme can be evidenced through the following achievements:

**Quantifiable Tree Planting**: Since the program's inception, over 1,000 trees have been planted by students and faculty members. These trees are regularly monitored for growth and health, demonstrating a high survival rate.