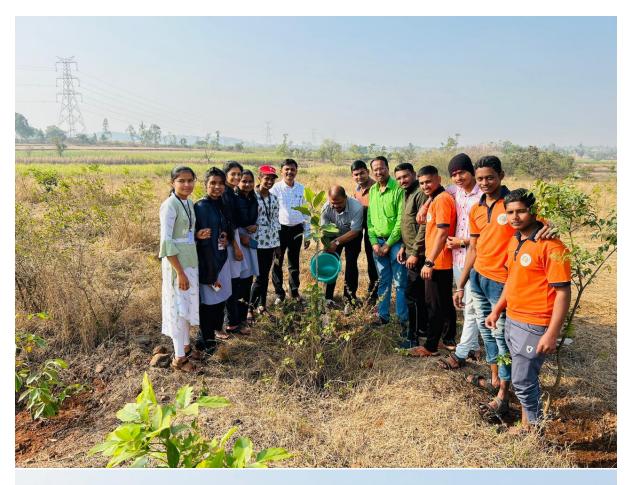

#### 3. Practice

The Green Guardians Programme encompasses a variety of practices designed to engage stakeholders and promote environmental stewardship:

**Tree Planting and Nurturing**: Students and faculty are encouraged to plant trees on campus, at their homes, farms, villages and in public places such as lakes, market yards, and crematories. Each participant is responsible for nurturing their trees by watering, fertilizing, and ensuring their growth.

#### **5. Evidence of Success**

The success of the Green Guardians Programme can be evidenced through the following achievements:

**Quantifiable Tree Planting**: Since the program's inception, over 1,000 trees have been planted by students and faculty members. These trees are regularly monitored for growth and health, demonstrating a high survival rate.

**Increased Participation**: The number of participants in tree planting and awareness activities has grown steadily, indicating a strong interest and commitment from the college community and local residents.