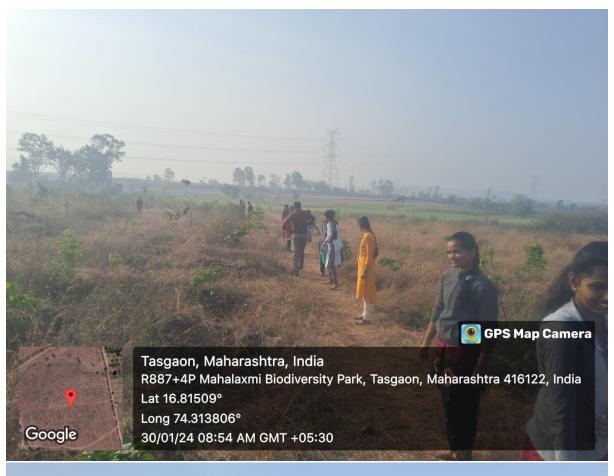

# **Green Guardians Programme**

The "Green Guardians Programme" is a best practice initiative established by Shri. Vijaysinha Yadav College, Peth Vadgaon, aimed at promoting sustainability environmental awareness and among students, faculty, administrative staff and the community. This best practice is adopted from the thirteen number 'Climate action' sustainable development goals of United Nations. These SDGs are to achieve a better and more sustainable future for all. By encouraging tree planting and environmental stewardship, the program seeks to instill a sense of responsibility towards nature and foster a culture of conservation. Tree planation is a simple yet effective way to contribute to a healthier environment. Trees plays a vital role in maintaining ecological balance and planting more trees can have numerous benefits.

#### 3. Practice

The Green Guardians Programme encompasses a variety of practices designed to engage stakeholders and promote environmental stewardship:

**Tree Planting and Nurturing**: Students and faculty are encouraged to plant trees on campus, at their homes, farms, villages and in public places such as lakes, market yards, and crematories. Each participant is responsible for nurturing their trees by watering, fertilizing, and ensuring their growth.

**Awareness Campaigns**: The college organizes rallies, walkathons, and other events to spread awareness about environmental issues and the importance of tree planting. These activities aim to engage the broader community and encourage collective action.