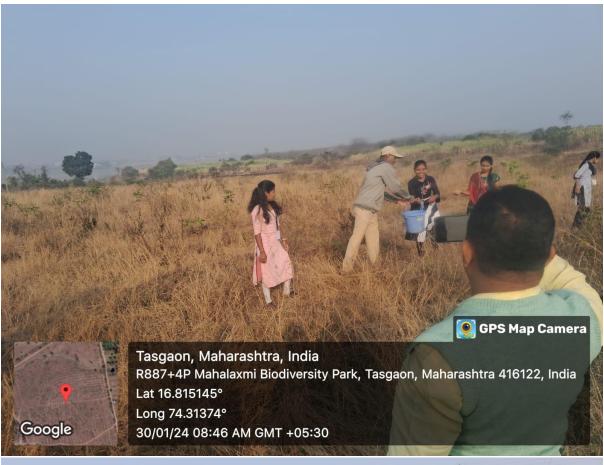

**Development of a Biodiversity Park**: Plans are underway to develop a biodiversity park on campus, providing a natural habitat for various species and serving as a living laboratory for students and researchers.