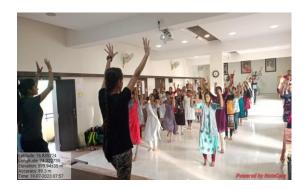

### **Yoga Day (2023-24)**

Name of the Activity: Yoga Day.

**Date and Time of activity** 21/06/2023, 8.00 am

conducted:

Target Group: B. A. I, B. Com. I and B.Sc. I

**Number of Students** 

took the advantage: 200

Name of Organizer: Criterion VII

Name of Resource Person: Shri. Srinivas Bagal

Principal, Ashok Rao Mane

Agriculture College,

**Peth-Vadgaon** 

In this one-day of Yoga, resource person Mr. Sriniwas Bagal, Principal of Ashokrao Mane Pharmacy College, Peth Vadgaon has guided various practicals of yoga to all students and teaching and non teaching staff of the college. Before starting these practicals of yoga he has explained the importance of health and various precautions regarding the health. New type of innovative and interesting types of the practicals he did with the participants. All students' teachers and nonteaching staff have really enjoyed the yoga practicals which are very helpful to the participants from the point of view of their health. In short this lectures as well as practicals are very helpful to all students, teachers and non teaching staff.