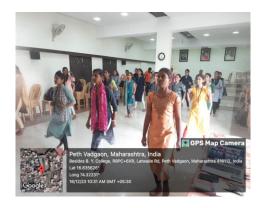

### **Yoga Day (2023-24)**

Name of the Activity: Yoga Day.

**Date and Time of activity** 21/06/2023, 8.00 am

conducted:

Target Group: B. A. I, B. Com. I and B.Sc. I

**Number of Students** 

took the advantage: 200

Name of Organizer: Criterion VII

Name of Resource Person: Shri. Srinivas Bagal

Principal, Ashok Rao Mane

Agriculture College,

**Peth-Vadgaon** 

In this one-day of Yoga, resource person Mr. Sriniwas Bagal, Principal of Ashokrao Mane Pharmacy College, Peth Vadgaon has guided various practicals of yoga to all students and teaching and non teaching staff of the college. Before starting these practicals of yoga he has explained the importance of health and various precautions regarding the health. New type of innovative and interesting types of the practicals he did with the participants. All students' teachers and nonteaching staff have really enjoyed the yoga practicals which are very helpful to the participants from the point of view of their health. In short this lectures as well as practicals are very helpful to all students, teachers and non teaching staff.