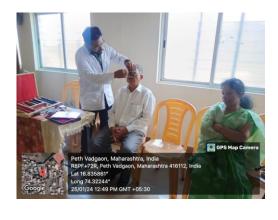

and promote proactive measures for maintaining optimal eye health. Additionally, the awareness session helped in educating participants about the significance of regular eye check-ups and adopting healthy habits for preserving vision. Overall, the event contributed towards fostering a culture of health consciousness within the college community.

#### Outcome:

The Eye Checking Camp, led by Criterion VII at Shri Vijaysinha Yadav College, screened 65 faculties and students, providing comprehensive eye exams, consultations, and educational sessions. Distribution of informational material aimed to foster a culture of health awareness. The camp significantly promoted proactive measures for optimal eye health within the college community.

# **Photo plates**





# **Eye Checking Camp**











Appending Peth Vadodo

Principal
Shri. Vijaysinha Yadav College
Peth Vadgaon, Dist. Kolhapur,

niham

Chairman, Criterion VII

#### Shri Vijaysinha Yadav College, Peth Vadgaon, Criterion VII Best Practises No- 02 Health and Hygiene

| IVa | time of Activity: -            | Date: - 25/01/24 |
|-----|--------------------------------|------------------|
|     | Or. Name of Faculty & Student  | Sign             |
|     | 1 pr. Hingm Adhitrow Hinduras  | Aruwom           |
| 2   | Taylor agences and red chareed | tays             |
| 3   | Dr Mitesh Premnath Surwase     | Sumase           |
| 4   | - Dr. Ramesh Hanmant Kapanot   | PM?              |
| 5   |                                | Agur             |
| 6   | Mr Adinal's Ganfali Dabude     | Dum              |
| 7   | April Vasant (c