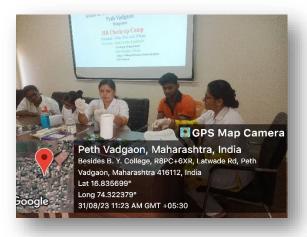

### **Organized HB Check- Up camp**

31th Aug., 2023 at 11.00 am to onward

-----

Name of the Activity : Blood Check-up (HB)

**Date and Time of activity conducted** : 31<sup>th</sup> Aug. 2023, at 9.00 am onwards

Target Group : Students,

**Number of online Participants** : 148

Name of Organizer : Health committee, criterion VII,

### **Short Description of Conducted Activity:**

We were organized HB check-up camp. The purpose of this program was to know the HB of student for their future health wellbeing. Smt. Sunita Jambhale of LT arogya vibhag kotoli and Smt. Sangita Nikam, Marya Samudre, Vina Chavan of Arogya Vibhag Balwantrao Yadav Hospital Peth Vadgaon and their team was help for HB testing. Prin. Adhikrao Nikam, NAAC coordinator Dr. Amar Pawar, Mr. Raghunath Chavan and Mr. Prabhudas Khabade were present at this time.