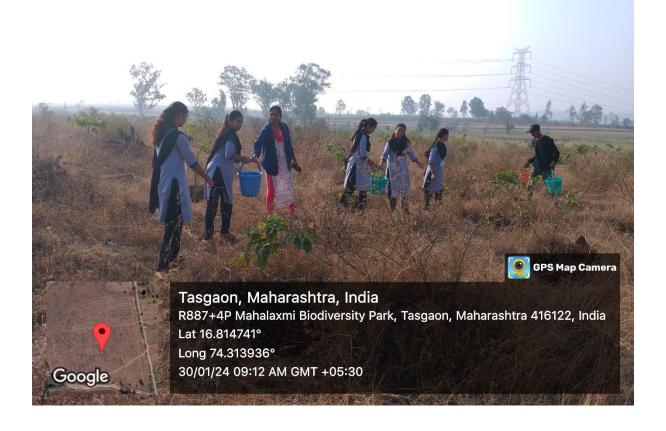

#### 3. Practice

The Green Guardians Programme encompasses a variety of practices designed to engage stakeholders and promote environmental stewardship:

**Tree Planting and Nurturing**: Students and faculty are encouraged to plant trees on campus, at their homes, farms, villages and in public places such as lakes, market yards, and crematories. Each participant is responsible for nurturing their trees by watering, fertilizing, and ensuring their growth.

#### **5. Evidence of Success**

The success of the Green Guardians Programme can be evidenced through the following achievements:

**Quantifiable Tree Planting**: Since the program's inception, over 1,000 trees have been planted by students and faculty members. These trees are regularly monitored for growth and health, demonstrating a high survival rate.

**Development of a Biodiversity Park**: Plans are underway to develop a biodiversity park on campus, providing a natural habitat for various species and serving as a living laboratory for students and researchers.