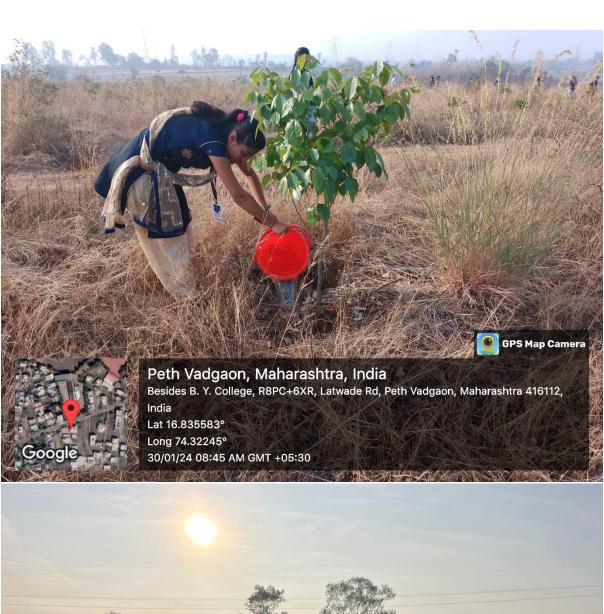

#### 3. Practice

The Green Guardians Programme encompasses a variety of practices designed to engage stakeholders and promote environmental stewardship:

**Tree Planting and Nurturing**: Students and faculty are encouraged to plant trees on campus, at their homes, farms, villages and in public places such as lakes, market yards, and crematories. Each participant is responsible for nurturing their trees by watering, fertilizing, and ensuring their growth.

**Tree Gifting**: The program promotes the gifting of trees on special occasions like birthdays, anniversaries, and festivals, reinforcing the idea of trees as living gifts that benefit the environment. All teachers, students, non-teaching staff are motivated to donate plants on their special days like birthday's and the same plants are requested them to adopt and plant it at their interested place. Its record is maintained by the criterion no. VII.