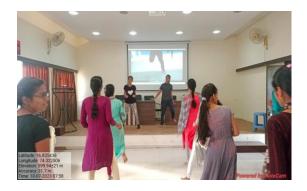

### **Yoga Day (2023-24)**

Name of the Activity: Yoga Day.

**Date and Time of activity** 21/06/2023, 8.00 am

conducted:

Target Group: B. A. I, B. Com. I and B.Sc. I

**Number of Students** 

took the advantage: 200

Name of Organizer: Criterion VII

Name of Resource Person: Shri. Srinivas Bagal

Principal, Ashok Rao Mane

Agriculture College,

**Peth-Vadgaon** 

In this one-day of Yoga, resource person Mr. Sriniwas Bagal, Principal of Ashokrao Mane Pharmacy College, Peth Vadgaon has guided various practicals of yoga to all students and teaching and non teaching staff of the college. Before starting these practicals of yoga he has explained the importance of health and various precautions regarding the health. New type of innovative and interesting types of the practicals he did with the participants. All students' teachers and nonteaching staff have really enjoyed the yoga practicals which are very helpful to the participants from the point of view of their health. In short this lectures as well as practicals are very helpful to all students, teachers and non teaching staff.