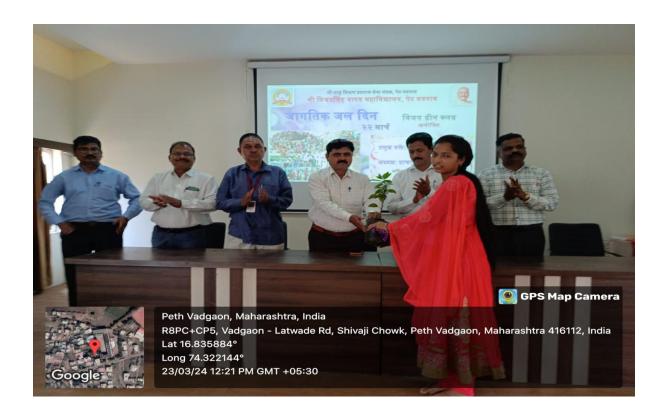

# **Green Guardians Programme**

The "Green Guardians Programme" is a best practice initiative established by Shri. Vijaysinha Yadav College, Peth Vadgaon, aimed at promoting sustainability environmental awareness and among students, faculty, administrative staff and the community. This best practice is adopted from the thirteen number 'Climate action' sustainable development goals of United Nations. These SDGs are to achieve a better and more sustainable future for all. By encouraging tree planting and environmental stewardship, the program seeks to instill a sense of responsibility towards nature and foster a culture of conservation. Tree planation is a simple yet effective way to contribute to a healthier environment. Trees plays a vital role in maintaining ecological balance and planting more trees can have numerous benefits.

**Tree Gifting**: The program promotes the gifting of trees on special occasions like birthdays, anniversaries, and festivals, reinforcing the idea of trees as living gifts that benefit the environment. All teachers, students, non-teaching staff are motivated to donate plants on their special days like birthday's and the same plants are requested them to adopt and plant it at their interested place. Its record is maintained by the criterion no. VII.