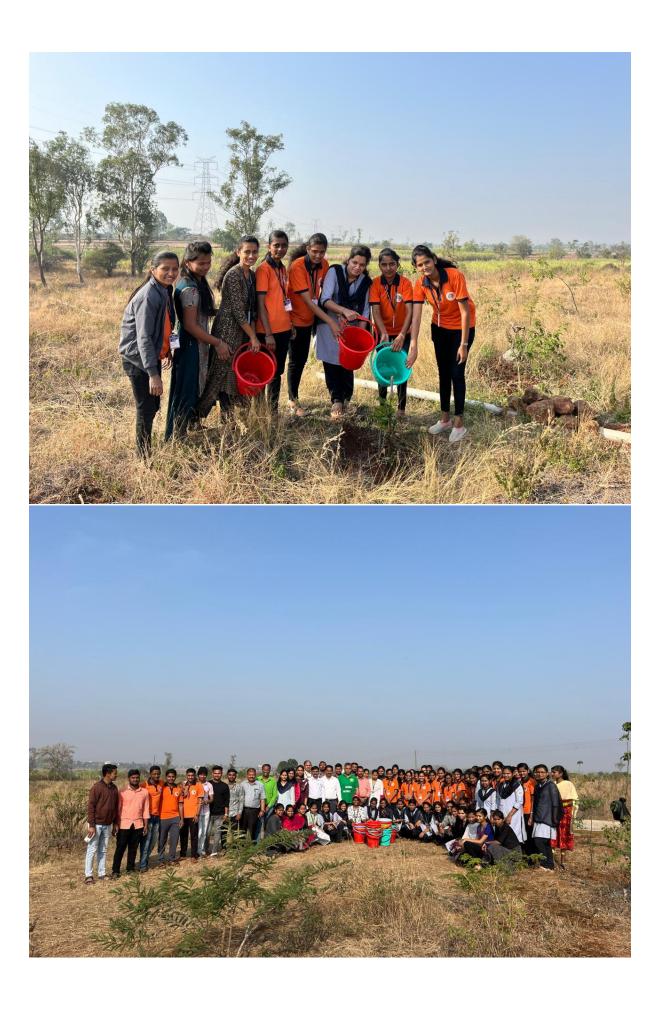

#### 3. Practice

The Green Guardians Programme encompasses a variety of practices designed to engage stakeholders and promote environmental stewardship:

**Tree Planting and Nurturing**: Students and faculty are encouraged to plant trees on campus, at their homes, farms, villages and in public places such as lakes, market yards, and crematories. Each participant is responsible for nurturing their trees by watering, fertilizing, and ensuring their growth.

## 4. Impact

The Green Guardians Programme has had a significant impact on the college and the community:

**Increased Green Cover**: The tree planting initiatives have contributed to an increase in green cover in and around the college, enhancing the local ecosystem and providing habitats for various species.

#### **5. Evidence of Success**

The success of the Green Guardians Programme can be evidenced through the following achievements:

**Quantifiable Tree Planting**: Since the program's inception, over 1,000 trees have been planted by students and faculty members. These trees are regularly monitored for growth and health, demonstrating a high survival rate.