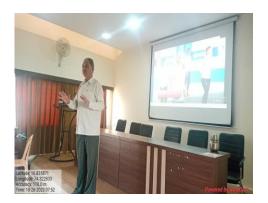

### **Yoga Day (2023-24)**

Name of the Activity: Yoga Day.

**Date and Time of activity** 21/06/2023, 8.00 am

conducted:

Target Group: B. A. I, B. Com. I and B.Sc. I

**Number of Students** 

took the advantage: 200

Name of Organizer: Criterion VII

Name of Resource Person: Shri. Srinivas Bagal

Principal, Ashok Rao Mane

Agriculture College,

**Peth-Vadgaon** 

In this one-day of Yoga, resource person Mr. Sriniwas Bagal, Principal of Ashokrao Mane Pharmacy College, Peth Vadgaon has guided various practicals of yoga to all students and teaching and non teaching staff of the college. Before starting these practicals of yoga he has explained the importance of health and various precautions regarding the health. New type of innovative and interesting types of the practicals he did with the participants. All students' teachers and nonteaching staff have really enjoyed the yoga practicals which are very helpful to the participants from the point of view of their health. In short this lectures as well as practicals are very helpful to all students, teachers and non teaching staff.

### **Outcome of the programme:**

All the participants are made aware about the practicals and lecture of the yoga, this lecture is really very helpful to the all participants from the point of view of their health.