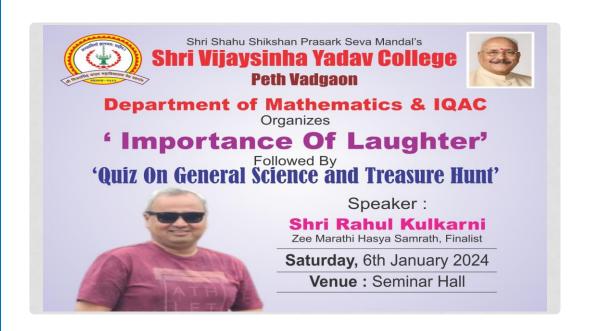

## Importance of Laughter, Quiz on General Science & Treasure Hunt

Name of Activity: Importance of Laughter, Quiz on general

Science & Treasure Hunt

Date and time of

**Activity conducted:** 06<sup>th</sup> Jan. 2024, 11.25 am

**Target Group**: B.Sc-I, II & III Year Students

Name of Organizers: IQAC & Mathematics Department

Name of the Guest: Mr. Rahul Kulkarni

## **Short Description of activity conducted:**

The internal quality assurance cell and Department of Mathematics has organized one activity named as Importance of Laughter, Quiz on general science and treasure hunt for the B.Sc. students. The former students of Mr. D. B. Patil head of mathematics department and by profession Engineer Mr. Rahul Kulkarni, who has given nice lecture on the importance of laughter with some examples of live comedy scenes; really it was very wonderful presentation by Mr. Rahul Kulkarni. Later on in the day there was quiz on general science arranged in the seminar hall and it was with more than six to seven rounds, that science quiz gives more interests to the students and they have participated in the quiz with more enthusiasm. There were best teams of students were selected from the quiz and these teams were awarded with some good prizes. In the beginning in charge principal of the college Dr. Ashok Chavan has welcomed the chief guest Mr. Rahul Kulkarni. Mr. D. B. Patil has welcomed and introduced the programme. Finally IQAC Coordinator Dr. Amar L. Powar has expressed vote of thanks.